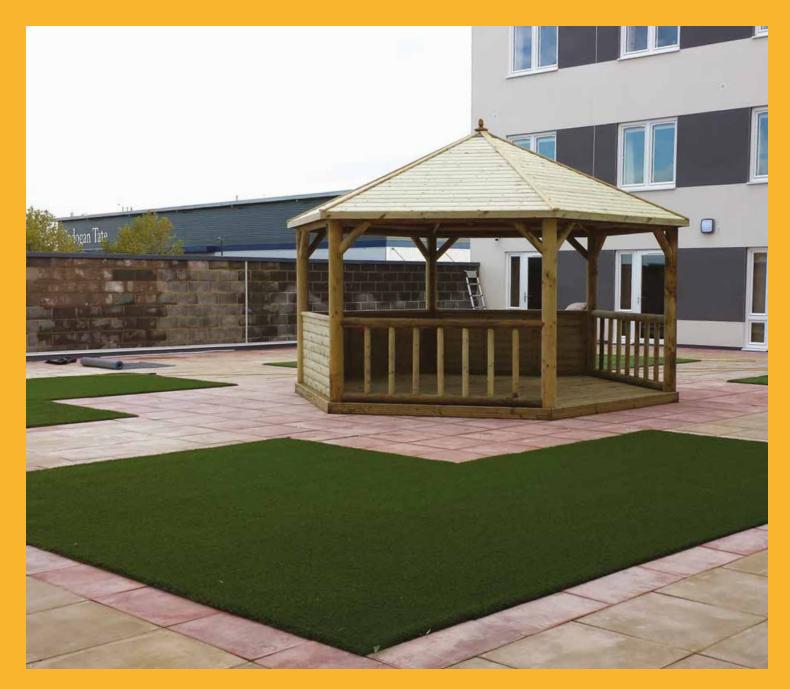

#### PROJECT REQUIREMENT

Park Royal is a new build 115 bed care facility with an exposed top roof and a lower level communal terrace area. Logistically the site was very confined and consideration for access to get heavy materials to the roof five storeys up was challenging. Health and safety for the workers on site was also paramount.

Sika-Trocal Type S single ply membrane in Slate Grey was installed on the exposed roof with a Sika-Trocal WBP 2mm Brick Red Walkway. Type SGmA was used on the large terraced area, which was fully tested with an electronic leak detection test before ballast was overlaid. This was imperative as follow on trades were also present, which could have damaged the membrane. The test came back with no negative results and gave full confidence to proceed to lay the subsequent layers on top.