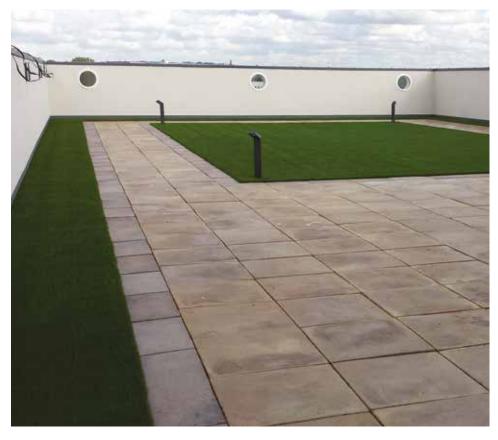

Sika-Trocal Type S single ply membrane in Slate Grey was installed on the exposed roof with a Sika-Trocal WBP 2mm Brick Red Walkway. Type SGmA was used on the large terraced area, which was fully tested with an electronic leak detection test before ballast was overlaid. This was imperative as follow on trades were also present, which could have damaged the membrane. The test came back with no negative results and gave full confidence to proceed to lay the subsequent layers on top.