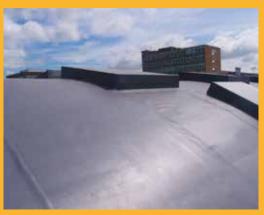

## PROJECT REQUIREMENT

Lancaster and Morecombe College has been providing higher education since it was built in the 1950's. The college is recently been enduring a £15 million redevelopment, in a bid to expand curriculum offering, apprenticeships availability and opportunities to work with employers. Part of the second phase of the redevelopment included the renovation of the complex 3000sq m domed roof situated on Block A of the campus.

Due to the age of the building, and standards set by the renovation works, the current felt roof failed to meet BREEAM requirements and expected U-values, and there were also clear signs that the felt was failing, such as splits and worn down chippings.

### **SIKA-TROCAL SOLUTION**

An SGK membrane from Sika-Trocal SGK was specified by the client, to re-cover the existing roof. Trocal SGK is a cost performance bonded membrane for use on all types of substrates. It is highly resistant to ageing and industrial pollutants and requires no surface treatment or maintenance throughout its service life. Trocal SGK contains an integral polyester fleece backing that helped mask the appearance of existing felt on the domed roof. Kingspan TR27 insulation was also installed by being slotted and glued to the existing felt to increase thermal performance.

The domed roof contained a lot of detail work and had to be applied across a large surface area. As the site is situated on a working college campus, the project had tight deadlines. The speed and simplicity of installation of the Trocal system outperforms others and played a significant part in the client's specification of SGK. Trocal installed that much needed client confidence by supporting the roofing system with a 20 year guarantee. In addition, Trocal SGK has certification from the British Board of Agrément (BBA) that Trocal membranes have a life expectancy 'in excess of 30 years', in their opinion.