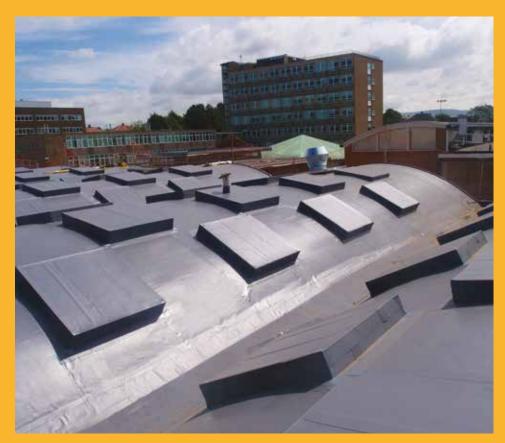

## PROJECT REQUIREMENT

Lancaster and Morecombe College has been providing higher education since it was built in the 1950's. The college is recently been enduring a £15 million redevelopment, in a bid to expand curriculum offering, apprenticeships availability and opportunities to work with employers. Part of the second phase of the redevelopment included the renovation of the complex 3000sq m domed roof situated on Block A of the campus.

### **SIKA-TROCAL SOLUTION**

An SGK membrane from Sika-Trocal SGK was specified by the client, to re-cover the existing roof. Trocal SGK is a cost performance bonded membrane for use on all types of substrates. It is highly resistant to ageing and industrial pollutants and requires no surface treatment or maintenance throughout its service life. Trocal SGK contains an integral polyester fleece backing that helped mask the appearance of existing felt on the domed roof. Kingspan TR27 insulation was also installed by being slotted and glued to the existing felt to increase thermal performance.

The domed roof contained a lot of detail work and had to be applied across a large surface area. As the site is situated on a working college campus, the project had tight deadlines. The speed and simplicity of installation of the Trocal system outperforms others and played a significant part in the client's specification of SGK. Trocal installed that much needed client confidence by supporting the roofing system with a 20 year guarantee. In addition, Trocal SGK has certification from the British Board of Agrément (BBA) that Trocal membranes have a life expectancy 'in excess of 30 years', in their opinion.