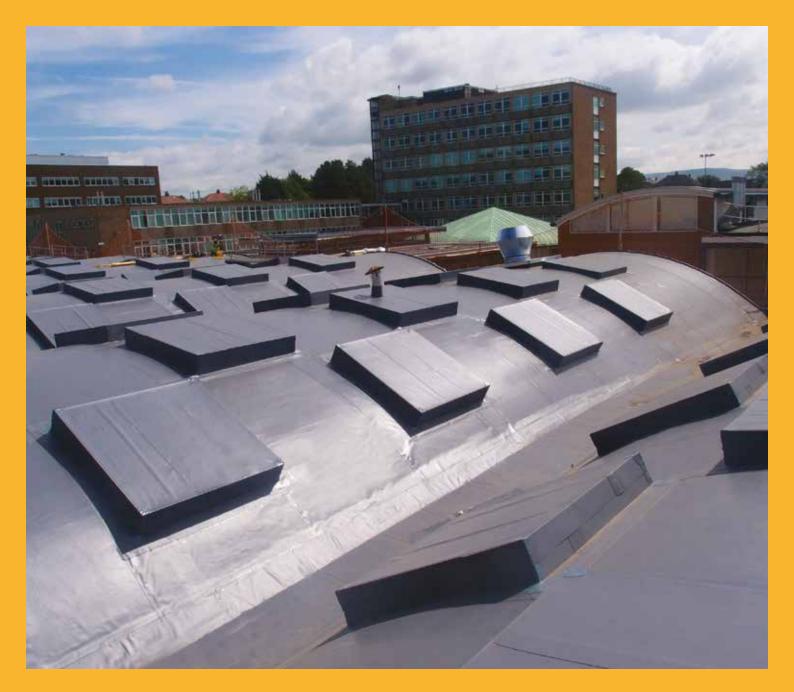

## PROJECT REQUIREMENT

Lancaster and Morecombe College has been providing higher education since it was built in the 1950's. The college is recently been enduring a £15 million redevelopment, in a bid to expand curriculum offering, apprenticeships availability and opportunities to work with employers. Part of the second phase of the redevelopment included the renovation of the complex 3000sq m domed roof situated on Block A of the campus.

### **SIKA-TROCAL SOLUTION**

An SGK membrane from Sika-Trocal SGK was specified by the client, to re-cover the existing roof. Trocal SGK is a cost performance bonded membrane for use on all types of substrates. It is highly resistant to ageing and industrial pollutants and requires no surface treatment or maintenance throughout its service life. Trocal SGK contains an integral polyester fleece backing that helped mask the appearance of existing felt on the domed roof. Kingspan TR27 insulation was also installed by being slotted and glued to the existing felt to increase thermal performance.

The domed roof contained a lot of detail work and had to be applied across a large surface area. As the site is situated on a working college campus, the project had tight deadlines. The speed and simplicity of installation of the Trocal system outperforms others and played a significant part in the client's specification of SGK. Trocal installed that much needed client confidence by supporting the roofing system with a 20 year guarantee. In addition, Trocal SGK has certification from the British Board of Agrément (BBA) that Trocal membranes have a life expectancy 'in excess of 30 years', in their opinion.