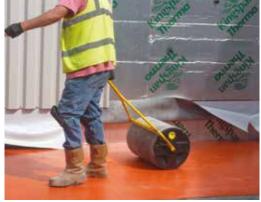

#### SIKA SARNAFIL SOLUTION

The roof was first primed using Prima 600 before the G476-SA was laid. This new self-adhered membrane provides a rapid installation with both the contractor and Sika Sarnafil's technical team stating how quickly and easily it went down.

Sarnafil G476-SA is a composite synthetic roof waterproofing sheet consisting of a reinforced thermoplastic waterproofing membrane and a foam backed coating with a pressure-sensitive adhesive. Specially designed for inverted roof situations, its integral glass non-woven carrier provides dimensional stability.