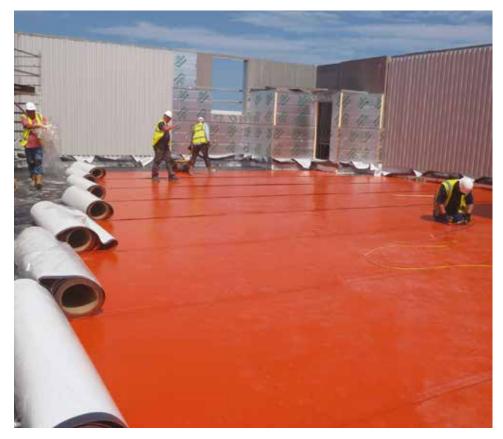

The original hot melt specification for waterproofing the roof was changed to a single ply option, which resulted in the project benefitting from the first ever large scale use of Sika Sarnafil's new self-adhered membrane - G476-SA.

#### SIKA SARNAFIL SOLUTION

The roof was first primed using Prima 600 before the G476-SA was laid. This new self-adhered membrane provides a rapid installation with both the contractor and Sika Sarnafil's technical team stating how quickly and easily it went down.

Pre-hung Sarnafil flashings were then secured using Sarnabars, which were covered with 200mm cover tapes. All laps were thoroughly inspected by the team, before the extruded insulation boards were placed on top. The roof was finished with ballast.