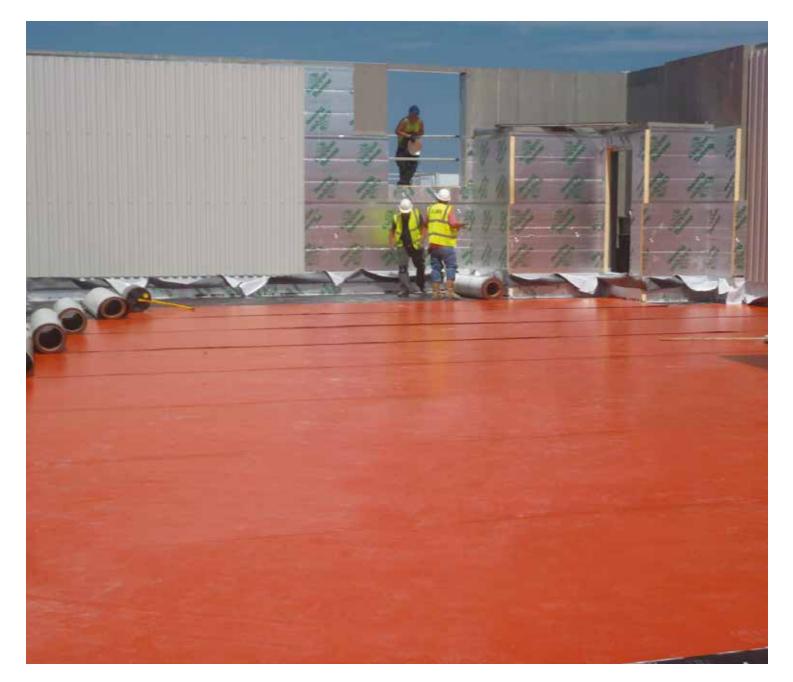

The original hot melt specification for waterproofing the roof was changed to a single ply option, which resulted in the project benefitting from the first ever large scale use of Sika Sarnafil's new self-adhered membrane - G476-SA.

#### SIKA SARNAFIL SOLUTION

The roof was first primed using Prima 600 before the G476-SA was laid. This new self-adhered membrane provides a rapid installation with both the contractor and Sika Sarnafil's technical team stating how quickly and easily it went down.

Pre-hung Sarnafil flashings were then secured using Sarnabars, which were covered with 200mm cover tapes. All laps were thoroughly inspected by the team, before the extruded insulation boards were placed on top. The roof was finished with ballast.