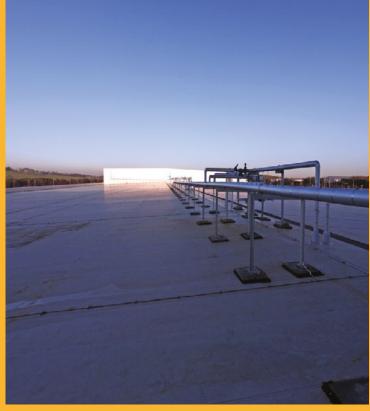

The 32,000m<sup>2</sup> roof area of the chilled and frozen food distribution centre in Livingston, Scotland features Light Grey Sika-Trocal® Type SGK membrane bonded onto a steel faced composite panel with Sika® c300 polyurethane adhesive. Installed by Sika-Trocal Licensed Contractor O'Turner Insulation Ltd this system is particularly suited to applications where the prevention of the effects of high humidity requires limited penetration of the deck.