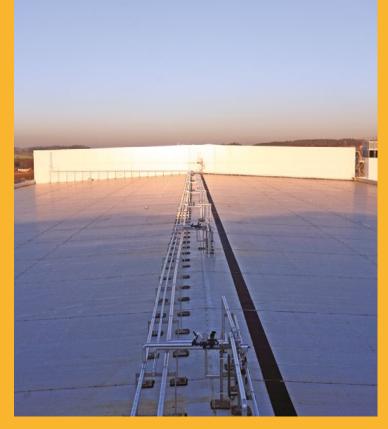

The 32,000m<sup>2</sup> roof area of the chilled and frozen food distribution centre in Livingston, Scotland features Light Grey Sika-Trocal® Type SGK membrane bonded onto a steel faced composite panel with Sika® c300 polyurethane adhesive. Installed by Sika-Trocal Licensed Contractor O'Turner Insulation Ltd this system is particularly suited to applications where the prevention of the effects of high humidity requires limited penetration of the deck.