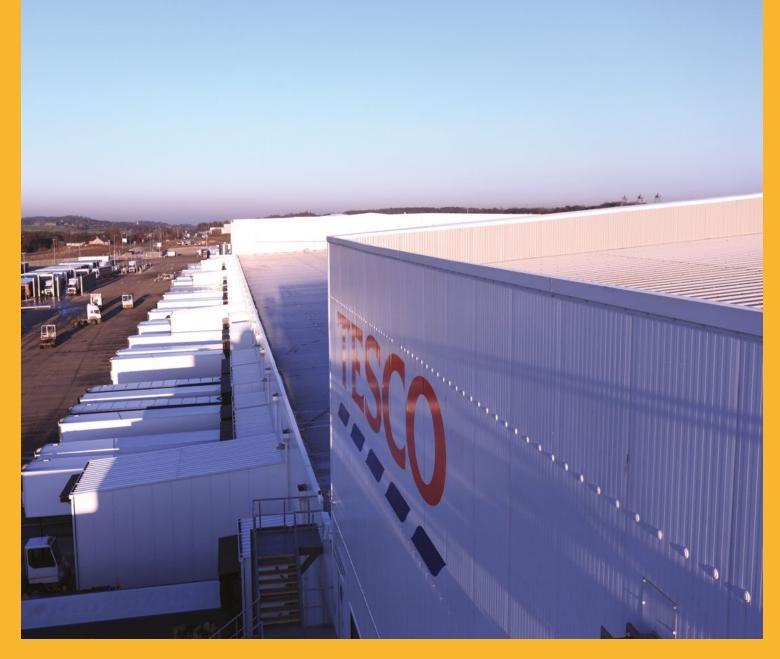

## TESCO COLD STORE, LIVINGSTON

The 32,000m<sup>2</sup> roof area of the chilled and frozen food distribution centre in Livingston, Scotland features Light Grey Sika-Trocal® Type SGK membrane bonded onto a steel faced composite panel with Sika® c300 polyurethane adhesive. Installed by Sika-Trocal Licensed Contractor O'Turner Insulation Ltd this system is particularly suited to applications where the prevention of the effects of high humidity requires limited penetration of the deck.