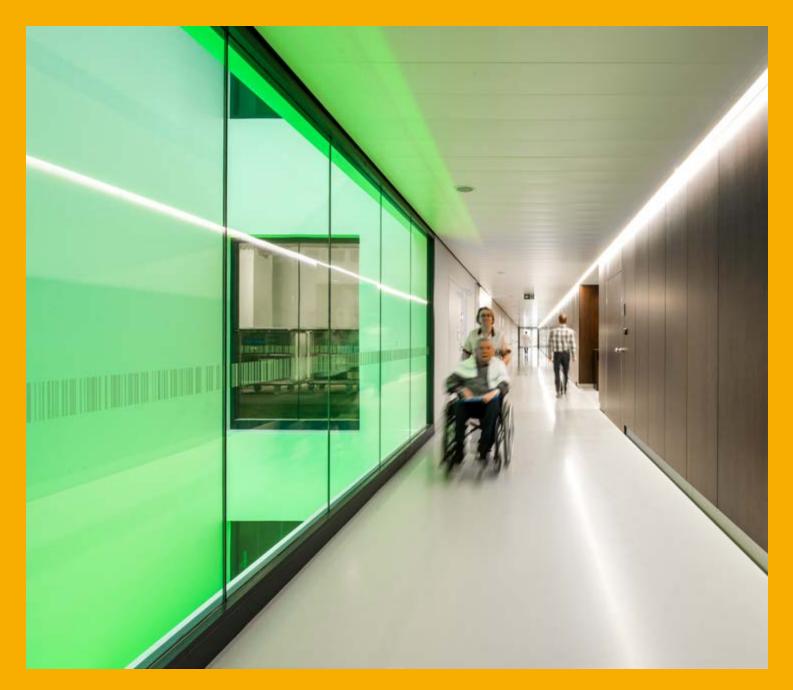

#### **PROJECT REQUIREMENTS**

The interior design of the AZ Groeninge project was to create a completely new and modern atmosphere for the hospital environment. Part of the design is a sleek, uniform look of the flooring surface which provides not only extra footfall comfort, but also the possibility of many color choices. Of course, easy maintenance and possibility of easy renovation were important factors for the floor system specification as well.

Apart from the points mentioned above, it was also important to meet hospital design standards with proper certificates and compliance guarantees such as: fire resistance, cleanroom, slip-resistance class, etc. Ideally, it is a system which can eliminate joints in lavatory areas where joints allow dirt and bacteria to harbor, which means a seamless floor was preferred.

#### **SIKA SOLUTIONS**

Sika ComfortFloor® met all of these requirements and was applied on 46,000 m² floor surface in the hospital.

For different areas, Sika provided different system buildups including: