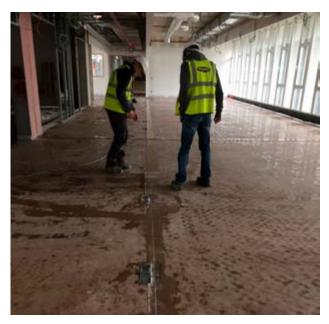

#### **SIKA SOLUTIONS**

Sika ComfortFloor® met all of these requirements and was applied on 46,000 m² floor surface in the hospital.

For different areas, Sika provided different system buildups including:

Sika ComfortFloor® PS-23 system for the corridors, rooms and other areas:

Sikafloor®-156 with Sikafloor®-327 as levelling screed, Sikafloor®-330, Sikafloor®-305W as top coats.

Sika Shower System in the lavatories: Schönox waterproofing system with Sikafloor®-305 W in three layers for an attractive finish.

Sikafloor® Multiflex PS-27 ESD system for specific functional areas with static-sensitive electronic devices or volumes of flammable material:

Sikafloor®-156 and Sikafloor® -327 as levelling screed, with Sikafloor® -328 as tough-elastic PU screed layer and Sikafloor® -305 W ESD in two top coats.