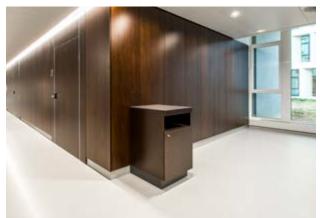

#### **PROJECT REQUIREMENTS**

The interior design of the AZ Groeninge project was to create a completely new and modern atmosphere for the hospital environment. Part of the design is a sleek, uniform look of the flooring surface which provides not only extra footfall comfort, but also the possibility of many color choices. Of course, easy maintenance and possibility of easy renovation were important factors for the floor system specification as well.

Apart from the points mentioned above, it was also important to meet hospital design standards with proper certificates and compliance guarantees such as: fire resistance, cleanroom, slip-resistance class, etc. Ideally, it is a system which can eliminate joints in lavatory areas where joints allow dirt and bacteria to harbor, which means a seamless floor was preferred.

#### **SIKA SOLUTIONS**

Sika ComfortFloor® met all of these requirements and was applied on 46,000 m² floor surface in the hospital.

For different areas, Sika provided different system buildups including: