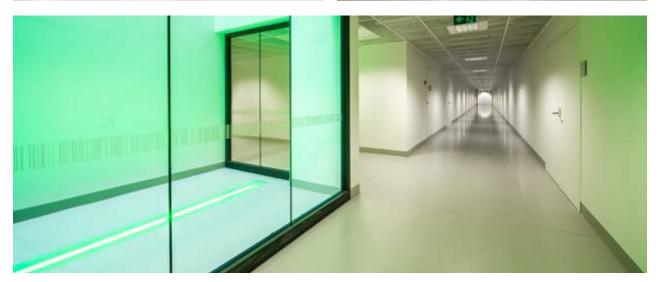

Apart from the points mentioned above, it was also important to meet hospital design standards with proper certificates and compliance guarantees such as: fire resistance, cleanroom, slip-resistance class, etc. Ideally, it is a system which can eliminate joints in lavatory areas where joints allow dirt and bacteria to harbor, which means a seamless floor was preferred.

#### **SIKA SOLUTIONS**

Sika ComfortFloor® met all of these requirements and was applied on 46,000 m² floor surface in the hospital.

For different areas, Sika provided different system buildups including:

Sika ComfortFloor® PS-23 system for the corridors, rooms and other areas:

Sikafloor®-156 with Sikafloor®-327 as levelling screed, Sikafloor®-330, Sikafloor®-305W as top coats.

Sika Shower System in the lavatories: Schönox waterproofing system with Sikafloor®-305 W in three layers for an attractive finish.