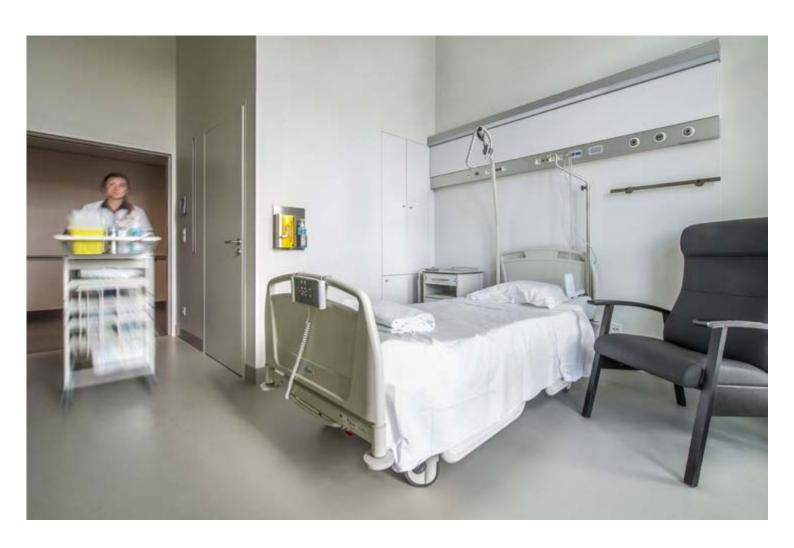

#### **PROJECT REQUIREMENTS**

The interior design of the AZ Groeninge project was to create a completely new and modern atmosphere for the hospital environment. Part of the design is a sleek, uniform look of the flooring surface which provides not only extra footfall comfort, but also the possibility of many color choices. Of course, easy maintenance and possibility of easy renovation were important factors for the floor system specification as well.

Apart from the points mentioned above, it was also important to meet hospital design standards with proper certificates and compliance guarantees such as: fire resistance, cleanroom, slip-resistance class, etc. Ideally, it is a system which can eliminate joints in lavatory areas where joints allow dirt and bacteria to harbor, which means a seamless floor was preferred.

#### **SIKA SOLUTIONS**

Sika ComfortFloor® met all of these requirements and was applied on 46,000 m² floor surface in the hospital.

For different areas, Sika provided different system buildups including: