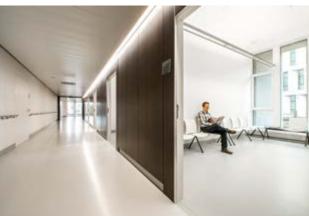

#### **PROJECT REQUIREMENTS**

The interior design of the AZ Groeninge project was to create a completely new and modern atmosphere for the hospital environment. Part of the design is a sleek, uniform look of the flooring surface which provides not only extra footfall comfort, but also the possibility of many color choices. Of course, easy maintenance and possibility of easy renovation were important factors for the floor system specification as well.

Apart from the points mentioned above, it was also important to meet hospital design standards with proper certificates and compliance guarantees such as: fire resistance, cleanroom, slip-resistance class, etc. Ideally, it is a system which can eliminate joints in lavatory areas where joints allow dirt and bacteria to harbor, which means a seamless floor was preferred.

#### **SIKA SOLUTIONS**

Sika ComfortFloor® met all of these requirements and was applied on 46,000 m² floor surface in the hospital.

For different areas, Sika provided different system buildups including: