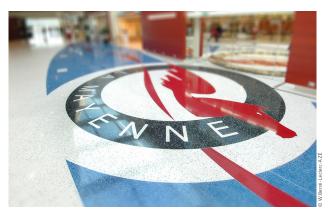

#### LOGOS AND GRAPHICS

Floor design, logos and combinations of colours and aggregates.

#### EASY TO CUSTOMISE

Sikafloor® Terrazzo Premium offers the possibility of customising your floor. Sika samples facilitate specifying customised floors in the project.