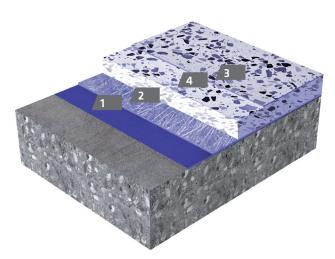

- Sikafloor® epoxy primer
- $\textbf{2.} \ \mathsf{Reinforced} \ \mathsf{crack} \ \mathsf{bridging} \ \mathsf{layer}$
- 3. Sikafloor® Terrazzo
- **4.** Optional dispersion surface protection

**ADD BEAUTY AND DURABILITY** to your floors with the Sikafloor® Terrazzo powered by Sika high performance epoxy technology. Create a custom terrazzo finish for your project.