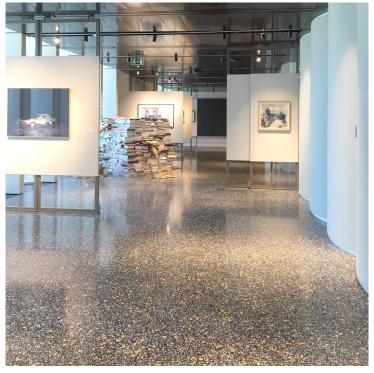

# UNVEILING THE Sikafloor® Terrazzo ENDLESS DESIGN POSSIBILITIES

Since ancient times terrazzo has stood for luxury, long lasting floors and the possibility of creating a large variety of designs. Sikafloor® Terrazzo uses epoxy resins, cementitious based binders and various aggregates like marble, quartz and glass to form the terrazzo matrix. It's poured into place as a mortar and then grinded and polished to a smooth, uniformly textured surface. The hard and very dense surface of Sikafloor® Terrazzo powered by epoxy technology is easy to clean and to maintain.

## ELEGANT AND LUXURIOUS APPEARANCE

Seamless and silky to high gloss surfaces with long-lived appeal.