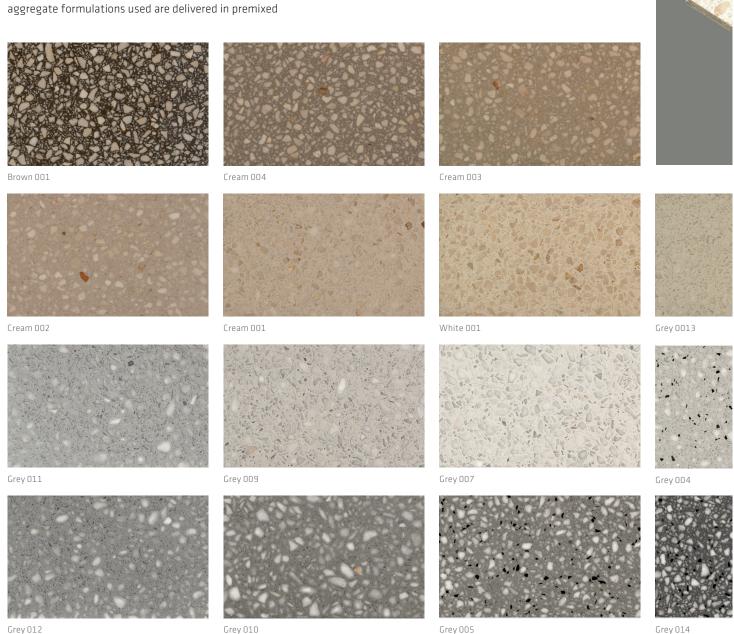

## Sikafloor® Terrazzo

18 standard aggregate colour formulations and more

#### Sikafloor® Terrazzo STANDARD RANGE

Sikafloor® Terrazzo EM-10 has 18 standard aggregate colour formulations which represents state of the art designs. The colours are specially defined so that they can be perfectly combined with each other.

The binder used is Sikafloor®-169. It's a two-part, epoxy based, low viscous tinted or transparent resin. Due to its special formulation it has a very good yellowing behaviour and it meets the requirements of LEED V4 and AgBB. The aggregate formulations used are delivered in premixed

bags so that the applied matrix exactly matches the chosen sample. Additionally it simplifies the installation process and secures the right mixing proportions.

The samples available and standardised Sikafloor® Terrazzo EM-10 formulations support an efficient selection and sales process. Sikafloor® Terrazzo EM-10 enables the sale of a terrazzo floor in the same efficient way as the other Sikafloor® commercial flooring systems.