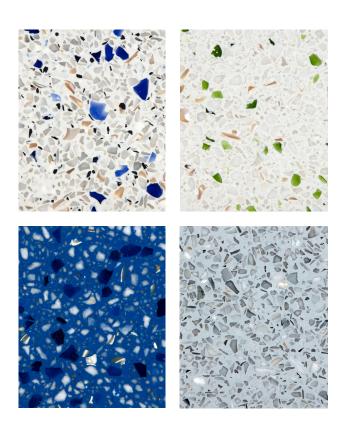

#### COLOR OPTIONS AND COMBINATIONS

Easy to choose and combine from a standard colour range with samples. 18 colours can be combined with each other.

#### LOGOS AND GRAPHICS

Floor design, logos and combinations of colours and aggregates.

## Sikafloor® Terrazzo

18 standard aggregate colour formulations and more

#### Sikafloor® Terrazzo STANDARD RANGE

Sikafloor® Terrazzo EM-10 has 18 standard aggregate colour formulations which represents state of the art designs. The colours are specially defined so that they can be perfectly combined with each other.