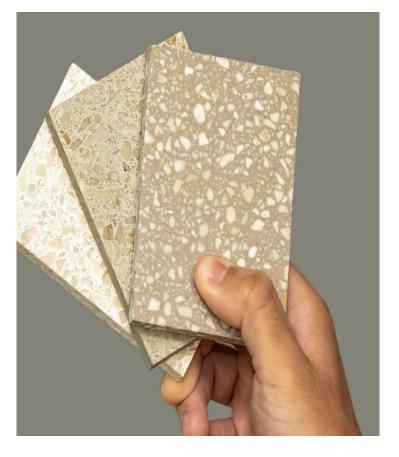

#### Sikafloor® Terrazzo EM-10 Select

Design freedom, our flooring specialists serve you everywhere in the world with competent advices to meet your design requirements.

Sikafloor® Terrazzo EM-10 Select extends the range to unlimited design possibilities. Binder colours can be combined with all possible aggregates like glass, marble, mother of pearl, etc. to give you the complete freedom to customise the terrazzo suitable for your project. The sample formulations of Sikafloor® Terrazzo EM-10 Select can be changed in colour and aggregate mixes.

Sika offers the unique service of providing samples of these special formulations to simplify the selection and sales process. The Sikafloor® Terrazzo EM-10 Select aggregates are also delivered as premixed aggregates in bags to secure and simplify the installation process.