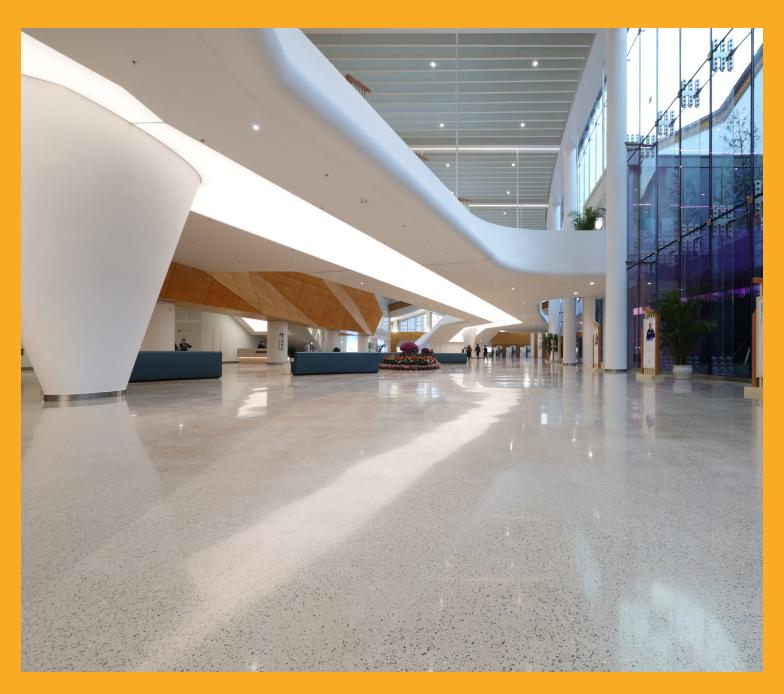

# UNVEILING THE Sikafloor® Terrazzo ENDLESS DESIGN POSSIBILITIES

Since ancient times terrazzo has stood for luxury, long lasting floors and the possibility of creating a large variety of designs. Sikafloor® Terrazzo uses epoxy resins, cementitious based binders and various aggregates like marble, quartz and glass to form the terrazzo matrix. It's poured into place as a mortar and then grinded and polished to a smooth, uniformly textured surface. The hard and very dense surface of Sikafloor® Terrazzo powered by epoxy technology is easy to clean and to maintain.

## ELEGANT AND LUXURIOUS APPEARANCE

Seamless and silky to high gloss surfaces with long-lived appeal.

#### LONG LASTING AND DURABLE

Hard and dense surface withstands daily wear and lasts perfectly intact over time.

#### EASY TO CLEAN AND MAINTAIN

The seamless surface is easily cleanable and the dense surface is very stain resistant, which means low maintenance cost.