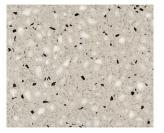

## Sikafloor® Terrazzo

18 standard aggregate colour formulations and more

#### Sikafloor® Terrazzo STANDARD RANGE

Sikafloor® Terrazzo EM-10 has 18 standard aggregate colour formulations which represents state of the art designs. The colours are specially defined so that they can be perfectly combined with each other.

Grey 002

White 002

Black 047