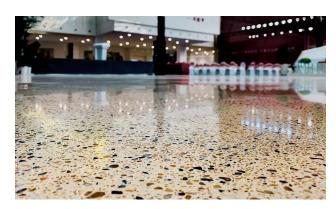

#### Sikafloor® Terrazzo STANDARD RANGE

Sikafloor® Terrazzo EM-10 has 18 standard aggregate colour formulations which represents state of the art designs. The colours are specially defined so that they can be perfectly combined with each other.

The binder used is Sikafloor®-169. It's a two-part, epoxy based, low viscous tinted or transparent resin. Due to its special formulation it has a very good yellowing behaviour and it meets the requirements of LEED V4 and AgBB. The aggregate formulations used are delivered in premixed