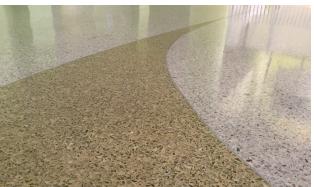

#### Sikafloor® Terrazzo STANDARD RANGE

Sikafloor® Terrazzo EM-10 has 18 standard aggregate colour formulations which represents state of the art designs. The colours are specially defined so that they can be perfectly combined with each other.

The binder used is Sikafloor®-169. It's a two-part, epoxy based, low viscous tinted or transparent resin. Due to its special formulation it has a very good yellowing behaviour and it meets the requirements of LEED V4 and AgBB. The aggregate formulations used are delivered in premixed