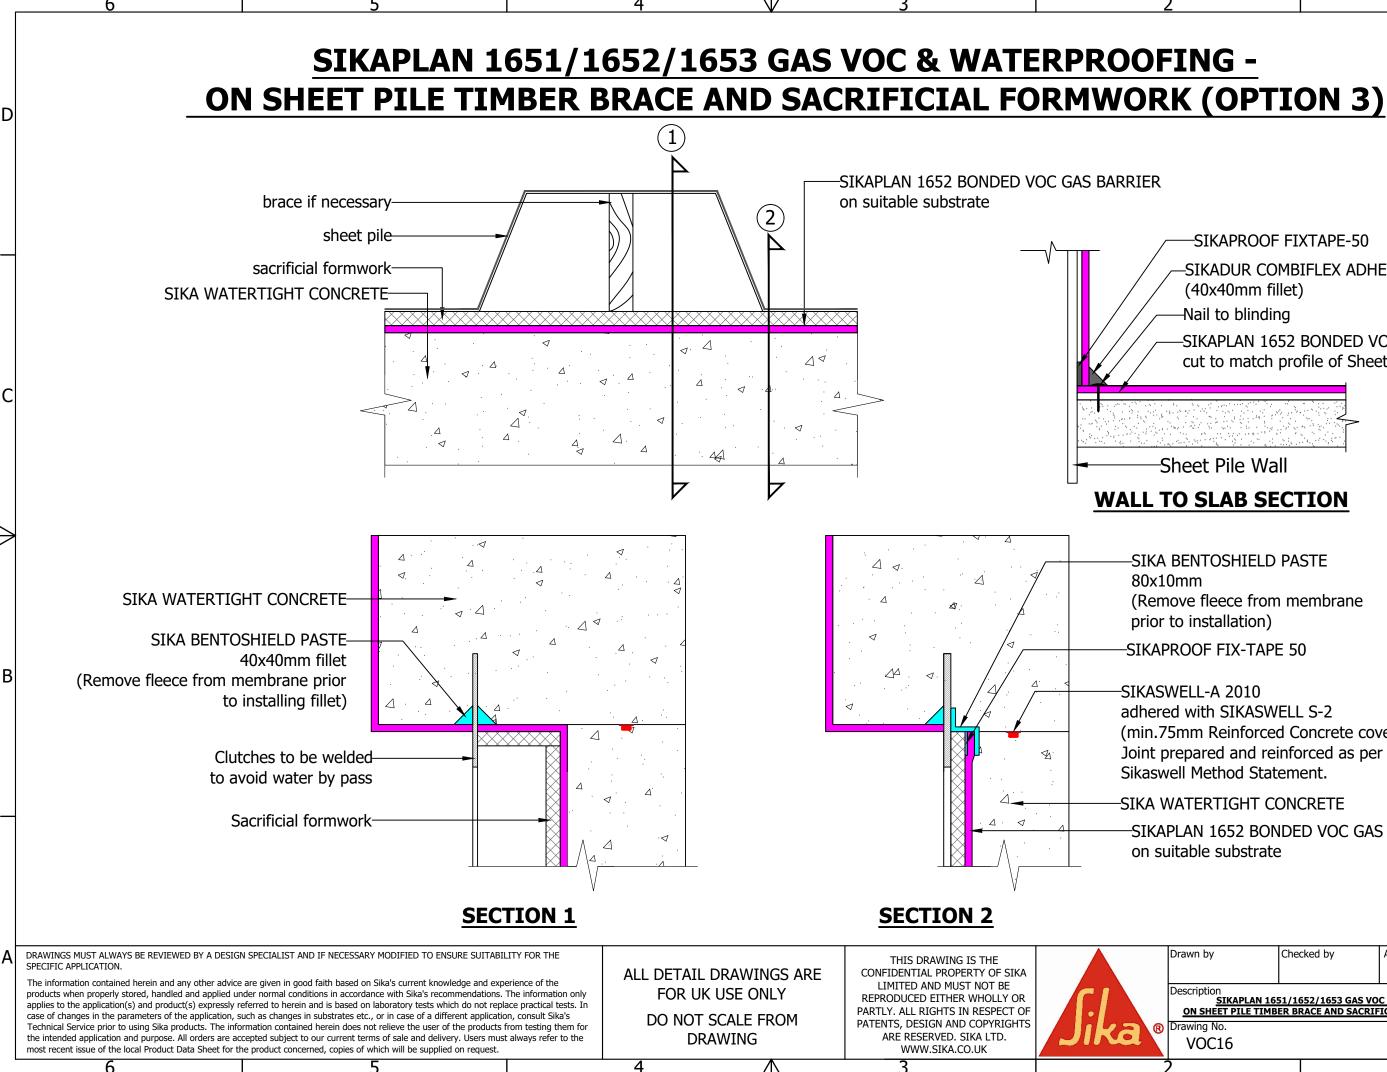

-SIKAPROOF FIXTAPE-50

- -SIKADUR COMBIFLEX ADHESIVE
- (40x40mm fillet)
- -Nail to blinding
- -SIKAPLAN 1652 BONDED VOC GAS BARRIER cut to match profile of Sheet Pile Wall

-Sheet Pile Wall

## WALL TO SLAB SECTION

-SIKA BENTOSHIELD PASTE

(Remove fleece from membrane prior to installation)

-SIKAPROOF FIX-TAPE 50

-SIKASWELL-A 2010

adhered with SIKASWELL S-2

(min.75mm Reinforced Concrete cover). Joint prepared and reinforced as per

Sikaswell Method Statement.

-SIKA WATERTIGHT CONCRETE

-SIKAPLAN 1652 BONDED VOC GAS BARRIER on suitable substrate

| Prawn by                                                                                                                                             | Checked by | Approved by | Date  | A |
|------------------------------------------------------------------------------------------------------------------------------------------------------|------------|-------------|-------|---|
|                                                                                                                                                      |            |             |       |   |
| Description<br><u>SIKAPLAN 1651/1652/1653 GAS VOC &amp; WATERPROOFING -</u><br><u>ON SHEET PILE TIMBER BRACE AND SACRIFICIAL FORMWORK (OPTION 3)</u> |            |             |       |   |
| Prawing No.                                                                                                                                          |            | Issue       | Sheet |   |
| VOC16                                                                                                                                                |            | В           | 1/1   |   |
|                                                                                                                                                      |            | 1           |       | • |