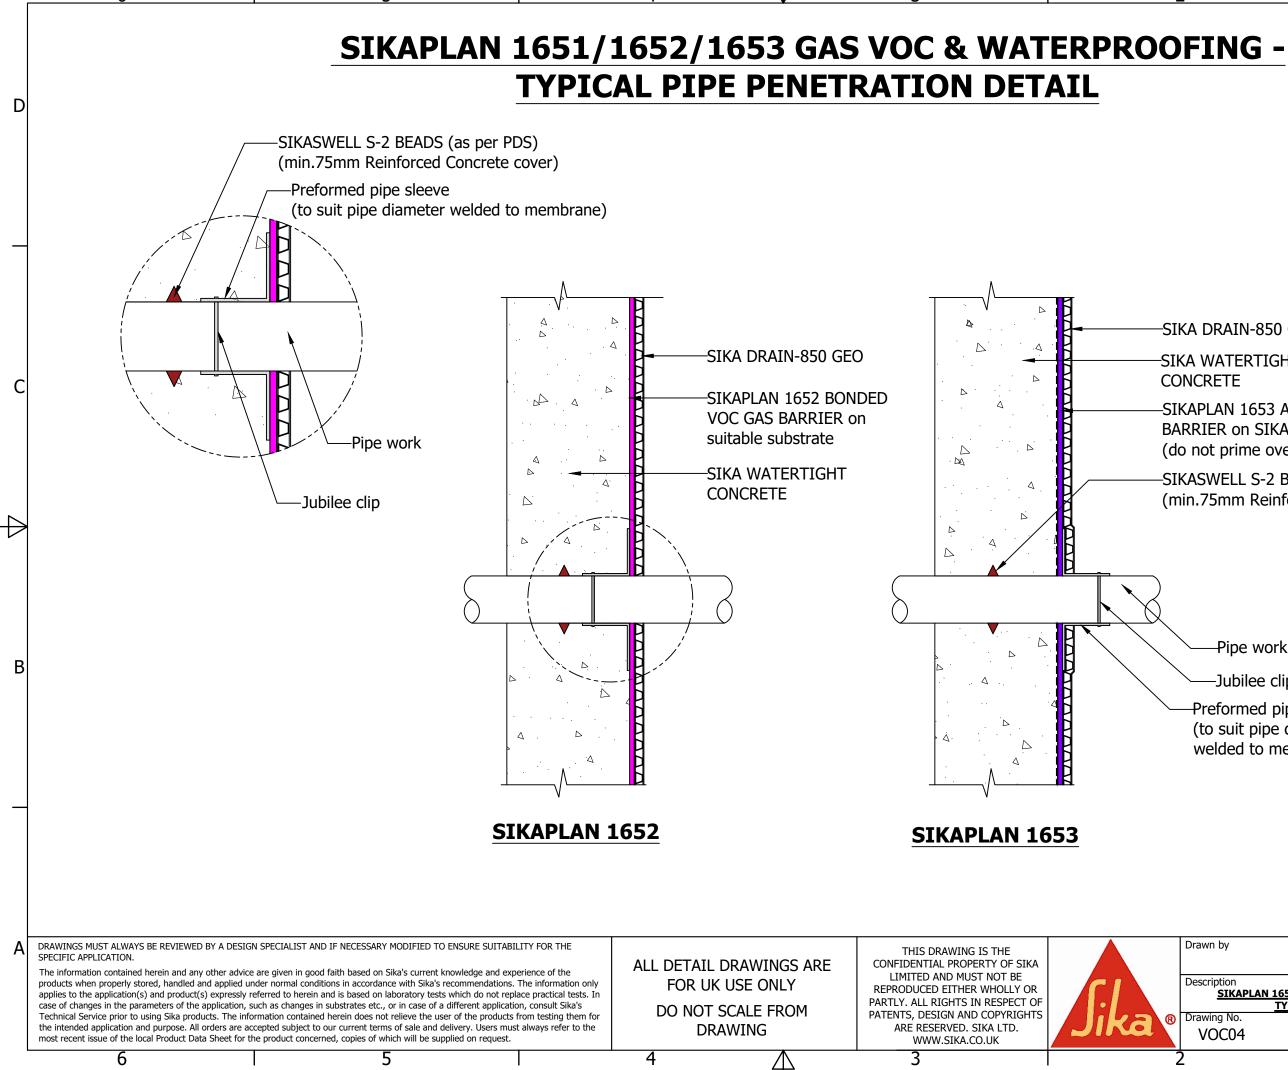

-SIKA DRAIN-850 GEO

-SIKA WATERTIGHT CONCRETE

-SIKAPLAN 1653 ADHERED VOC GAS BARRIER on SIKA BITUSEAL PRIMER (do not prime overlaps)

n

С

B

-SIKASWELL S-2 BEADS (as per PDS) (min.75mm Reinforced Concrete cover)

-Pipe work

–Jubilee clip

Preformed pipe sleeve (to suit pipe diameter welded to membrane)

| Drawn by                                                                                                       | Checked by           | Ар | pproved by |   | Date<br>11/01/22 | Α |
|----------------------------------------------------------------------------------------------------------------|----------------------|----|------------|---|------------------|---|
| Description<br><u>SIKAPLAN 1651/1652/1653 GAS VOC &amp; WATERPROOFING -</u><br>TYPICAL PIPE PENETRATION DETAIL |                      |    |            |   |                  |   |
| Drawing No.                                                                                                    | ICAL I II E I ENEIRA |    |            |   |                  |   |
| Drawing No.                                                                                                    |                      |    | Issue      |   | Sheet            |   |
| VOC04                                                                                                          |                      |    | С          | 1 | / 1              |   |
|                                                                                                                |                      | 1  |            |   |                  |   |