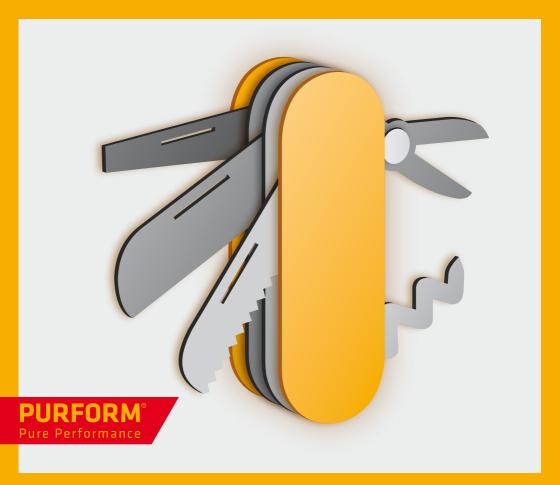

## THE PROFESSIONAL'S FAVORIT

Sikaflex®-11 FC Purform® is the professional's favorite **multi-tool** for sealing and bonding in construction since **over 50 years**.

#### The ultimate multi-tool for sealing and bonding

### YOUR MULTI-TOOL SINCE 50 YEARS