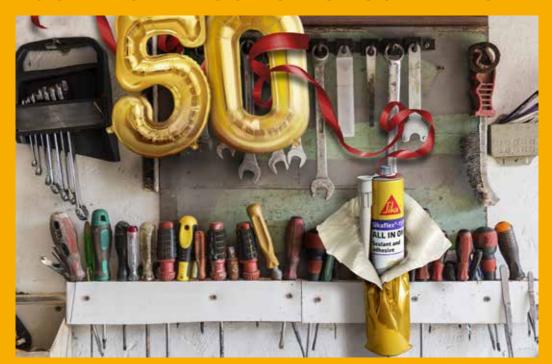

# SEALING AND BONDING Sikaflex®-11 FC

RE-INVENTION OF THE ULTIMATE MULTI-TOOL FOR SEALING AND BONDING

## THE PROFESSIONAL'S FAVORIT

Sikaflex®-11 FC Purform® is the professional's favorite **multi-tool** for sealing and bonding in construction since **over 50 years**.

### YOUR MULTI-TOOL SINCE 50 YEARS