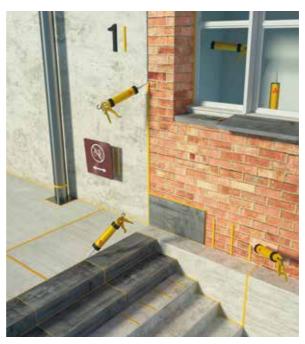

#### SEALING AND BONDING - ALL IN ONE:

#### BONDING:

- Wall casing and landscaping elements
- Window and door sills and stair casing
- Decorative elements and signs

#### SEALING:

- Interior sealing
- Movement wall and floor joints
- Window connection/ perimeter joints

#### **SEALING AND BONDING:**

- Gutters and pipes
- Metal waterproofing casings

Visit: www.sika.com/sikaflex-11-fc-purform