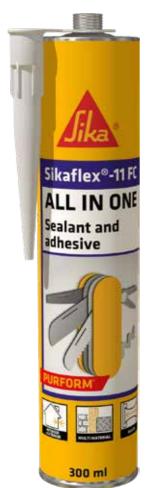

# SEALING AND BONDING Sikaflex®-11 FC

RE-INVENTION OF THE ULTIMATE MULTI-TOOL FOR SEALING AND BONDING

## THE PROFESSIONAL'S FAVORIT

Sikaflex®-11 FC Purform® is the professional's favorite **multi-tool** for sealing and bonding in construction since **over 50 years**.

## PURFORM®

Now even more with the **revolutionary Purform® polyurethane** inside, making Sikaflex®-11 FC Purform®:

READY FASTER

**CURES FASTER** 

LONGER LIFE

LESS
IMPACT
ULTRA LOW MONOMER
CONTENTS

Polyurethane is the professional's first choice for demanding high performance bonding and sealing applications. Only polyurethane can provide the strength, flexibility and durability needed by our customers in construction and industry.