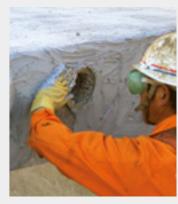

SikaGard<sup>®</sup> Sika<sup>®</sup> FerroGard<sup>®</sup> Sika<sup>®</sup> Galvashield<sup>®</sup>

**Grouting and Fixing** 

SikaGrout<sup>®</sup>
Sika<sup>®</sup> FastFix<sup>®</sup>
Sikadur<sup>®</sup>