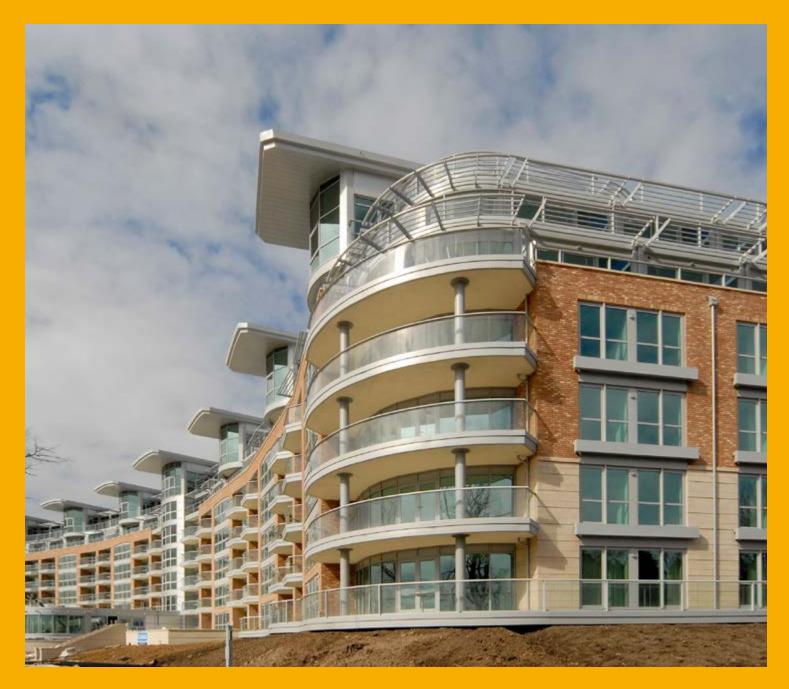

## RIVER CRESCENT NOTTINGHAM

A dry underground car park will be assured for the new residents of River Crescent, the first development nearing completion as part of the Nottingham Waterside Regeneration project. This is because Structural Engineers, BWB Consulting have specified Sika Watertight Concrete for all external walls and floors in the underground basement areas of the building, which is being erected adjacent to the River Trent. The close proximity to the river exaggerates the problem of water ingress and the new generation, cost effective Sika Watertight Concrete was preferred over more traditional methods.

It is hoped that River Crescent is the first step towards a thriving riverside community that will provide an exceptional living and working environment for residents.

For further information call 0800 292 2572.