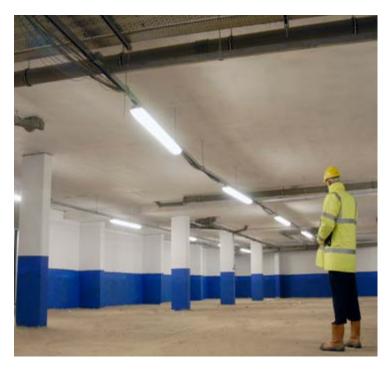

## RIVER CRESCENT NOTTINGHAM

A dry underground car park will be assured for the new residents of River Crescent, the first development nearing completion as part of the Nottingham Waterside Regeneration project. This is because Structural Engineers, BWB Consulting have specified Sika Watertight Concrete for all external walls and floors in the underground basement areas of the building, which is being erected adjacent to the River Trent. The close proximity to the river exaggerates the problem of water ingress and the new generation, cost effective Sika Watertight Concrete was preferred over more traditional methods.

Working closely with Sika, Lafarge have supplied nearly 2000 cubic meters of Sika® Watertight Concrete to main contractor Clegg Construction. The Sika® Watertight Concrete system involves two admixtures; Sika® ViscoCrete® superplasticiser which greatly reduces the water cement ratio of the concrete, reducing its permeability whilst increasing strength and durability, and Sika®-1+ which blocks the capillary pores within the concrete matrix. The Sika system has a long track record and meets the requirements of BS8102 to grade 4 (depending on section thickness).