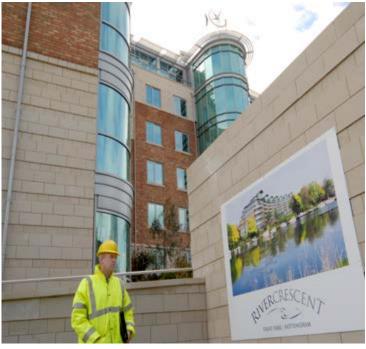

## SIKA AT WORK RIVER CRESCENT, NOTTINGHAM

WATERPROOFING: Sika® Watertight Concrete System and SikaSwell® Jointing System

## RIVER CRESCENT NOTTINGHAM

A dry underground car park will be assured for the new residents of River Crescent, the first development nearing completion as part of the Nottingham Waterside Regeneration project. This is because Structural Engineers, BWB Consulting have specified Sika Watertight Concrete for all external walls and floors in the underground basement areas of the building, which is being erected adjacent to the River Trent. The close proximity to the river exaggerates the problem of water ingress and the new generation, cost effective Sika Watertight Concrete was preferred over more traditional methods.