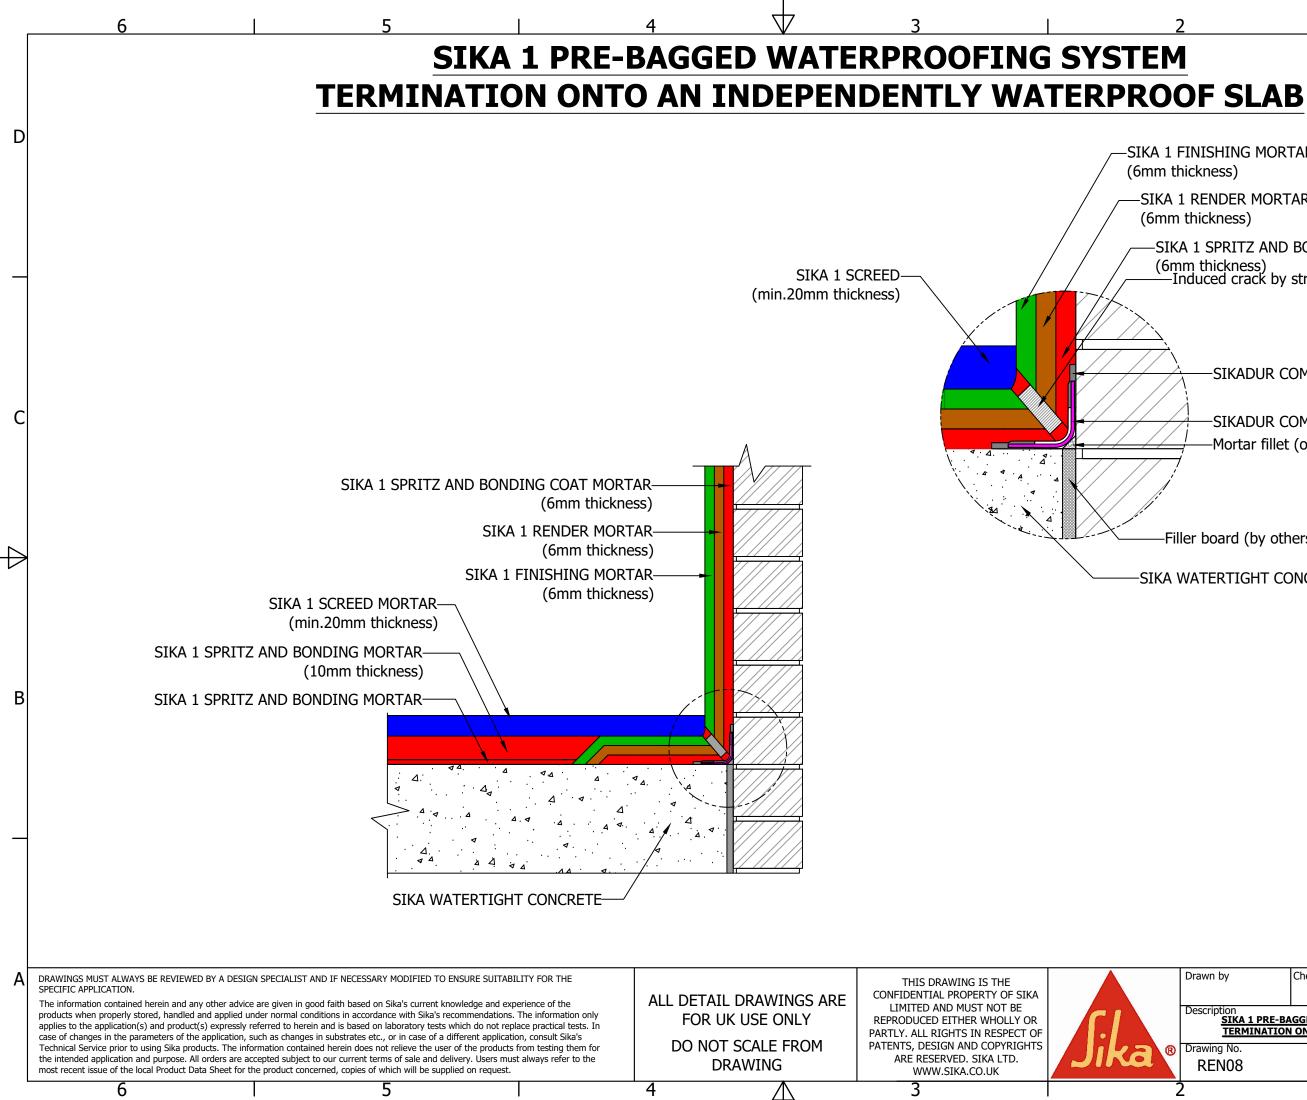

SIKA 1 FINISHING MORTAR

-SIKA 1 RENDER MORTAR (6mm thickness)

-SIKA 1 SPRITZ AND BONDING COAT MORTAR (6mm thickness) —Induced crack by striking through trowel

SIKADUR COMBIFLEX ADHESIVE

-SIKADUR COMBIFLEX SG SYSTEM -Mortar fillet (optional)

С

B

-Filler board (by others)

-SIKA WATERTIGHT CONCRETE

| Drawn by                                                                                                                 | Checked by       | Approved by  | Date      | Α |
|--------------------------------------------------------------------------------------------------------------------------|------------------|--------------|-----------|---|
|                                                                                                                          |                  |              |           |   |
| Description <u>SIKA 1 PRE-BAGGED STRUCTURAL WATERPROOFING SYSTEM -</u> TERMINATION ONTO AN INDEPENDENTLY WATERPROOF SLAB |                  |              |           |   |
| TERMINATION                                                                                                              | ONTO AN INDEPEND | ENILT WATERP | ROUF SLAB |   |
| Drawing No.                                                                                                              |                  | Issue        | Sheet     |   |
| REN08                                                                                                                    |                  | В            | 1/1       |   |
|                                                                                                                          |                  | 1            |           |   |