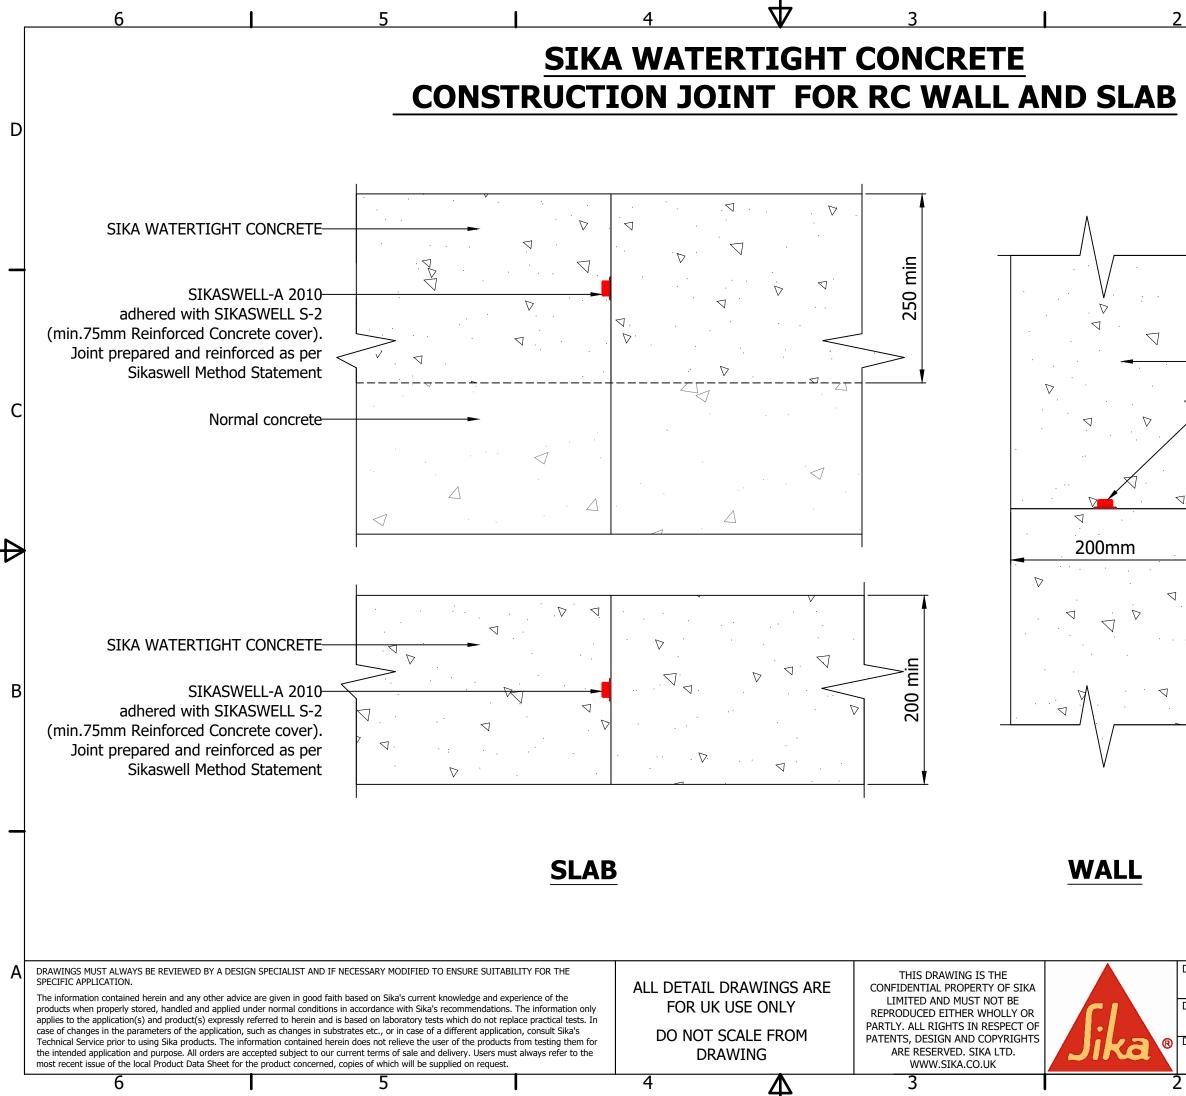

| Description <u>SIKA</u><br><u>CONSTRUCT</u><br>Drawing No.<br>WTC12 | WATERTIGH                                                                              | T CONCRETE<br>OR RC WALL<br>Issue<br>B | <mark>/ SLAB</mark><br>Sheet<br>1 / 1 |   |
|---------------------------------------------------------------------|----------------------------------------------------------------------------------------|----------------------------------------|---------------------------------------|---|
|                                                                     | cked by                                                                                | Approved by                            | Date                                  | A |
|                                                                     |                                                                                        |                                        |                                       |   |
| · · ·                                                               |                                                                                        |                                        |                                       | В |
|                                                                     |                                                                                        |                                        |                                       | Ð |
| SIKASWEL adhered w (min.75mr Joint prepa                            | ERTIGHT CO<br>L-A 2010<br>rith SIKASWI<br>n Reinforceo<br>ared and rei<br>Method State | ELL S-2<br>d Concrete o<br>nforced as  |                                       | С |
| .<                                                                  |                                                                                        |                                        |                                       |   |
|                                                                     |                                                                                        |                                        |                                       |   |