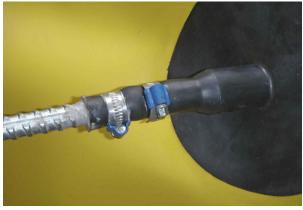

- Sikaflex® PU sealant, for example Sikaflex® 11 FC
- Jubilee clips to seal penetration

Ancillary products for usage as injection flange:

- Hose nipple on base of metal or plastic, to be inserted into trumpet flange
- Metal clamping ring to seal hose nipple
- Injection hose, or metal pipe with inner winding

#### For usage as injection flange

Spotwise welding of base part on sheet membrane by heat welding tool, fixing of hose nipples into pipe by clamping with steel clamping ring. Fixed hose nipples to be connected with injection pipe.