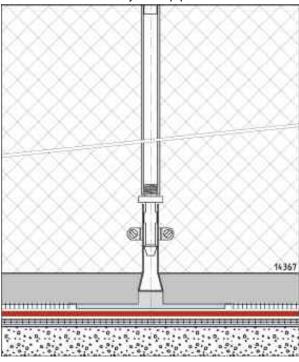

#### For usage as sealing of anchor penetration

Installed Sikaplan® WP sheet membrane must be dry and clean. Installation according to valid Method Statement and standard detail drawing for basement and tunnel waterproofing with Sikaplan® WP sheet membranes. Cut a hole into and through the waterproofing system at rock bolt area. Clean the area to be welded (free from any dust, oil, grease, etc). Place and watertight weld the Sika trumpet flange to the tunnel waterproofing membrane. Tightly close the trumpet shaft around the rock anchor using Sikaflex® PU sealant and jubilee clips.