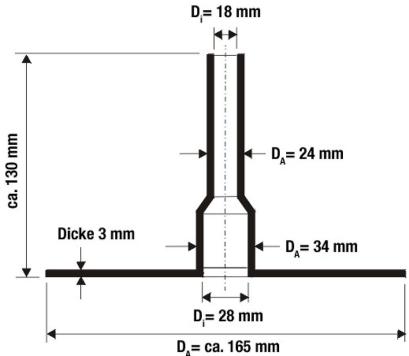

# **TECHNICAL INFORMATION**

**Dimensions** 

Ambient Maximum Temperature of Li- + 35 °C max. (service temperature) quids