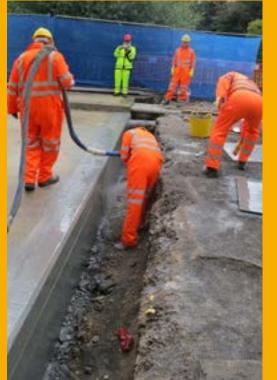

#### SIKA SOLUTIONS AND ADVANTAGES

Sika offered the fast curing, already ETA 033 certified bridge deck waterproofing system. The system consists of the fast setting Sika<sup>®</sup> concrete primer, the spray applied, fast curing Sikalastic<sup>®</sup>-841 ST membrane and the tack coat to the asphalt overlay made of Sika<sup>®</sup> Concrete Primer broadcast with Sikalastic<sup>®</sup>-827 LT hot pelt pellets. This system is fully bonded to the concrete substrate and the asphalt overlay, and it provides excellent adhesion and shear strength. The project has also been used as the trial bridge for the BBA-HAPAS Certificate. A BBA Inspector was on site all the time to evaluate the work and the performance.

#### SIKA PRODUCTS USED:

Primer and levelling coat: Sika® Concrete Primer Waterproofing membrane: Sikalastic®-841 ST Tack coat: Sika® Concrete Primer broadcasted with Sikalastic®-827 LT pellets Overlay: Hot rolled asphalt