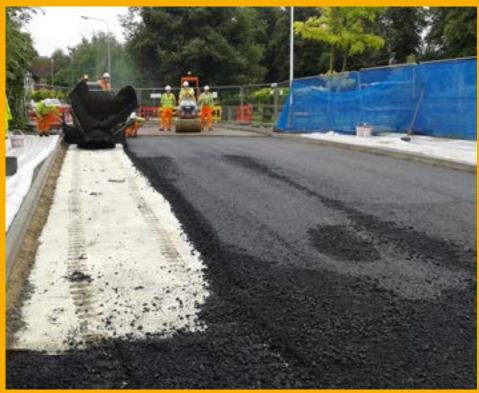

#### SIKA SOLUTIONS AND ADVANTAGES

Sika offered the fast curing, already ETA 033 certified bridge deck waterproofing system. The system consists of the fast setting Sika<sup>®</sup> concrete primer, the spray applied, fast curing Sikalastic<sup>®</sup>-841 ST membrane and the tack coat to the asphalt overlay made of Sika<sup>®</sup> Concrete Primer broadcast with Sikalastic<sup>®</sup>-827 LT hot pelt pellets. This system is fully bonded to the concrete substrate and the asphalt overlay, and it provides excellent adhesion and shear strength. The project has also been used as the trial bridge for the BBA-HAPAS Certificate. A BBA Inspector was on site all the time to evaluate the work and the performance.

#### SIKA PRODUCTS USED:

Primer and levelling coat: Sika® Concrete Primer Waterproofing membrane: Sikalastic®-841 ST Tack coat: Sika® Concrete Primer broadcasted with Sikalastic®-827 LT pellets Overlay: Hot rolled asphalt