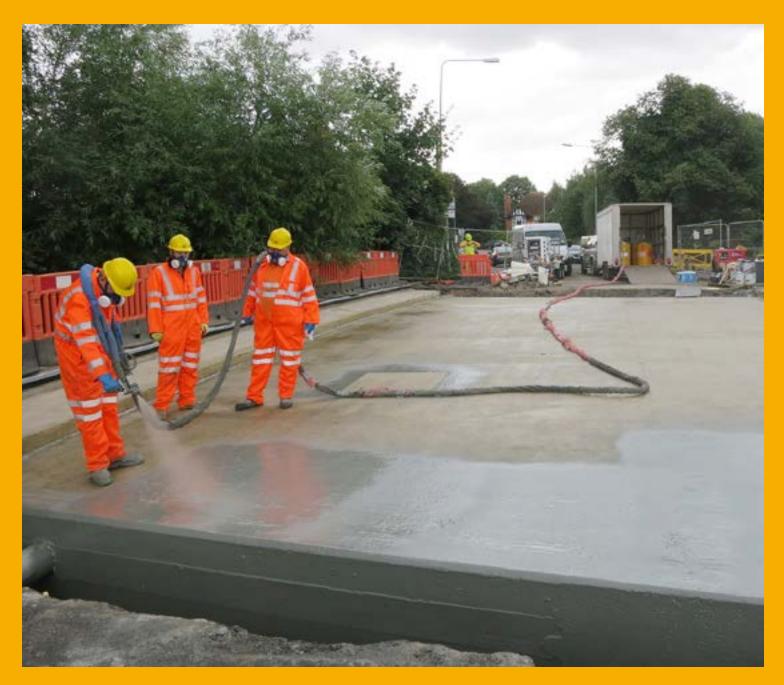

#### SIKA SOLUTIONS AND ADVANTAGES

Sika offered the fast curing, already ETA 033 certified bridge deck waterproofing system. The system consists of the fast setting Sika<sup>®</sup> concrete primer, the spray applied, fast curing Sikalastic<sup>®</sup>-841 ST membrane and the tack coat to the asphalt overlay made of Sika<sup>®</sup> Concrete Primer broadcast with Sikalastic<sup>®</sup>-827 LT hot pelt pellets. This system is fully bonded to the concrete substrate and the asphalt overlay, and it provides excellent adhesion and shear strength. The project has also been used as the trial bridge for the BBA-HAPAS Certificate. A BBA Inspector was on site all the time to evaluate the work and the performance.

#### SIKA PRODUCTS USED:

Primer and levelling coat: Sika® Concrete Primer Waterproofing membrane: Sikalastic®-841 ST Tack coat: Sika® Concrete Primer broadcasted with Sikalastic®-827 LT pellets Overlay: Hot rolled asphalt