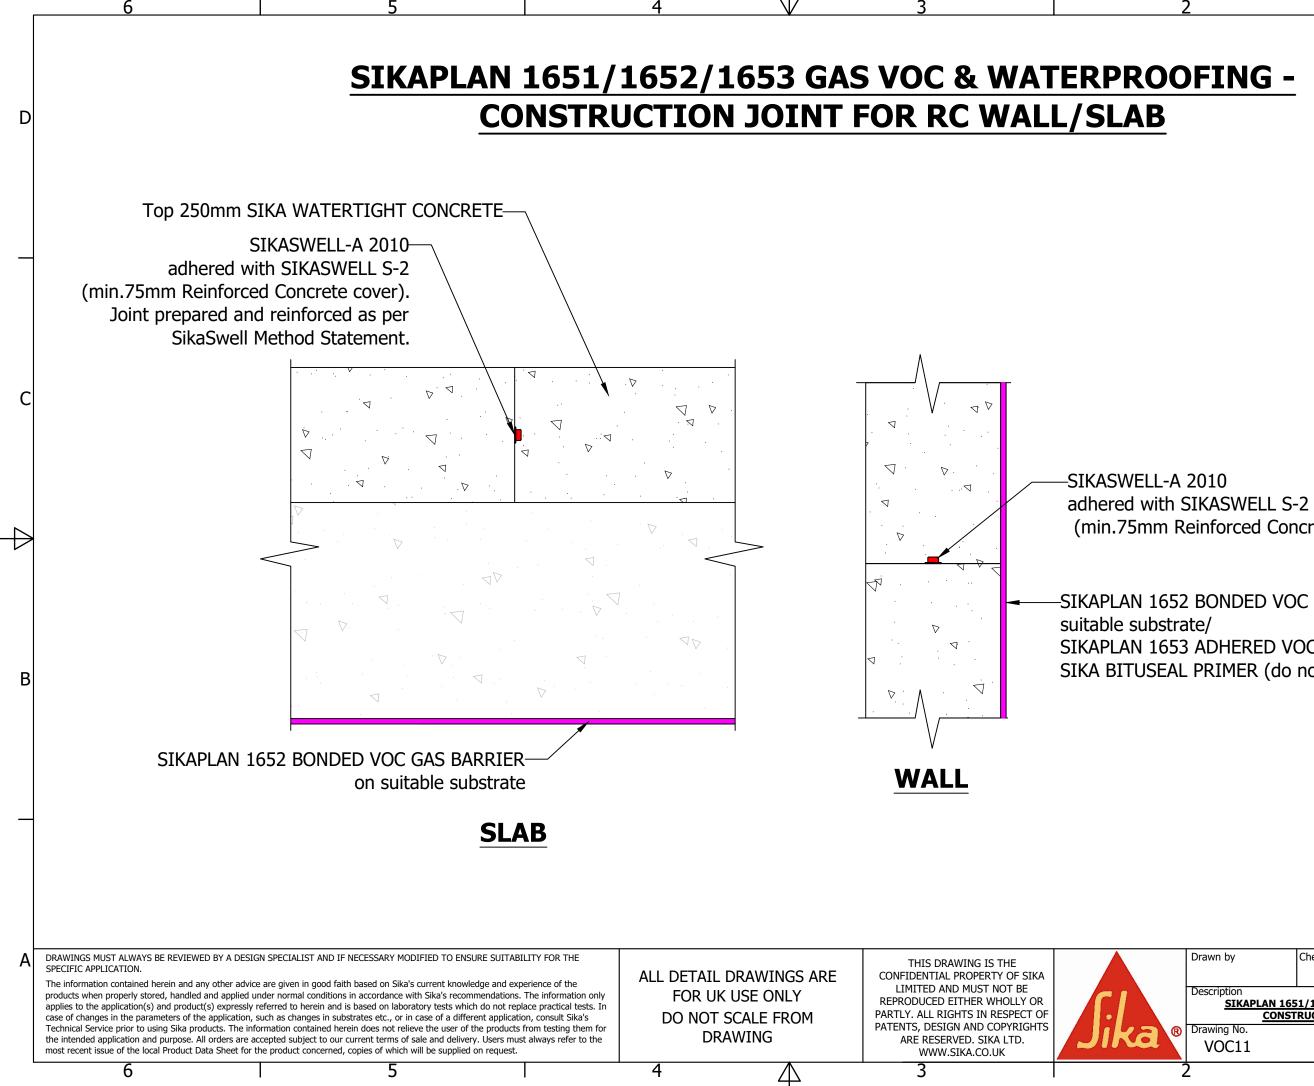

(min.75mm Reinforced Concrete cover)

-SIKAPLAN 1652 BONDED VOC GAS BARRIER on SIKAPLAN 1653 ADHERED VOC GAS BARRIER on SIKA BITUSEAL PRIMER (do not prime overlap)

B

| Drawn by                                                                                                                  | Checked by | Ap | proved by  |   | Date<br>11/01/22 | A |
|---------------------------------------------------------------------------------------------------------------------------|------------|----|------------|---|------------------|---|
| Description<br><u>SIKAPLAN 1651/1652/1653 GAS VOC &amp; WATERPROOFING-</u><br><u>CONSTRUCTION JOINT FOR RC WALL/ SLAB</u> |            |    |            |   |                  |   |
| Drawing No.<br>VOC11                                                                                                      |            |    | Issue<br>B | 1 | Sheet<br>/1      |   |
|                                                                                                                           |            |    | 1          |   |                  | - |