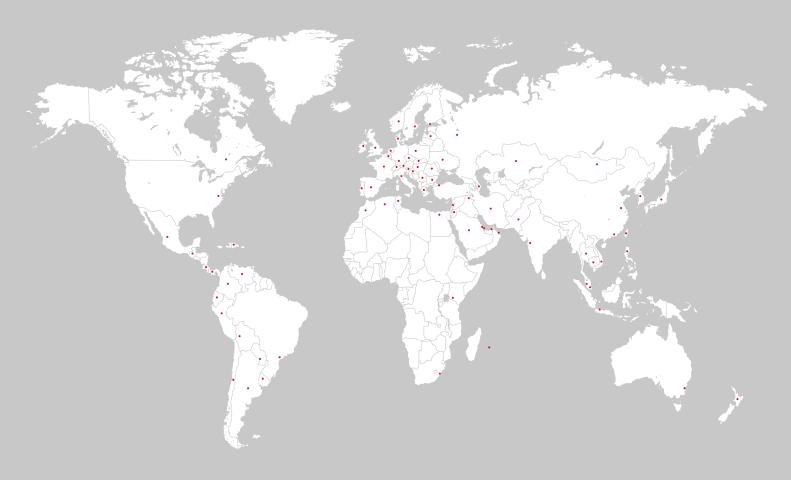

### GLOBAL BUT LOCAL PARTNERSHIP

#### WHO WE ARE

Sika is a specialty chemicals company with a leading position in the development and production of systems and products for bonding, sealing, damping, reinforcing and protecting in the building sector and the motor vehicle industry. Sika has subsidiaries in 90 countries around the world and manufactures in over 160 factories. Its more than 17,000 employees generated annual sales of CHF 5,6 billion in 2014.