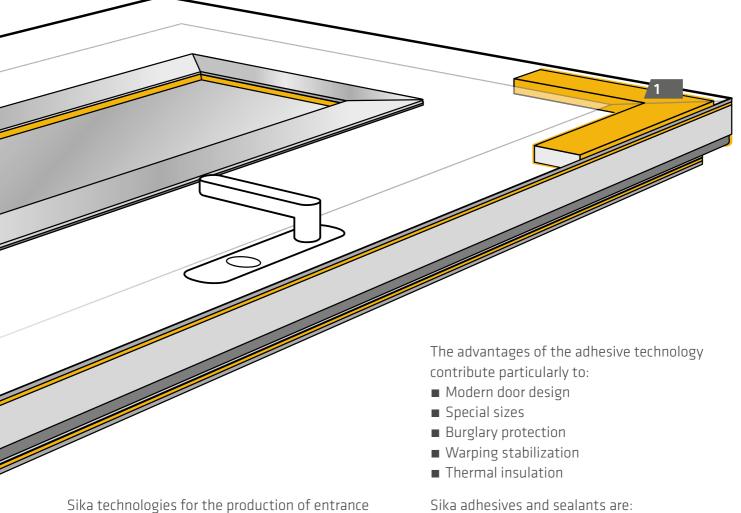

## SEALING AND BONDING PRODUCTS FOR FRONT DOOR PRODUCTION

Corner bracket bonding

Mounting aid

Frame and cover bonding

Thermal insulation

Sandwich Panel bonding

Sika technologies for the production of entrance doors out of wood, PVC and aluminium are suitable for single and serial production of door panels, frames as well as side panel glazing made of various materials.

- Weatherproof
- Temperature resistant
- Process optimised
- Tested by certification institutes

IG secondary sealing

IG primary sealing

Burglary protection

Glazing