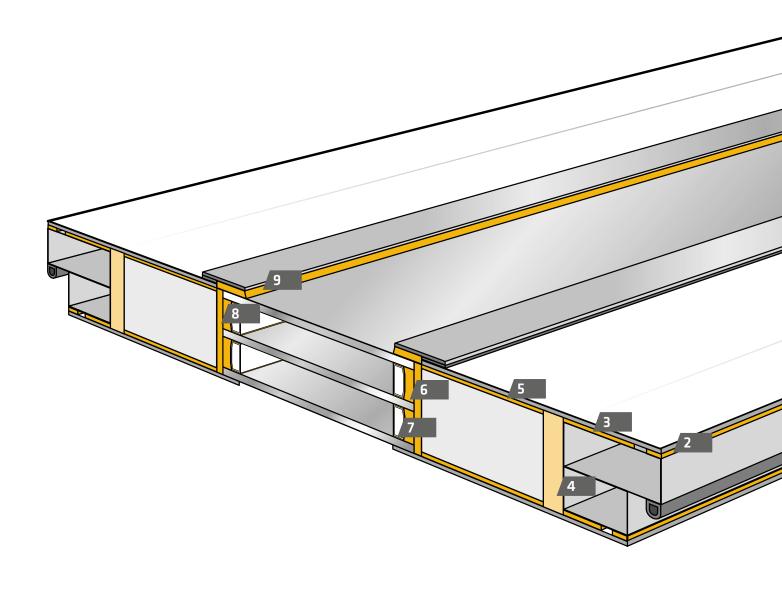

#### SEALING AND BONDING PRODUCTS

|   | - I                                     |                           |                                             |             |                |                |          |                  |              |               |
|---|-----------------------------------------|---------------------------|---------------------------------------------|-------------|----------------|----------------|----------|------------------|--------------|---------------|
|   | Product Name<br>Technology              | Application               | Characteristics                             | Roll<br>50m | Can<br>Set A+B | Cart-<br>ridge | Uni-pack | Cylinder<br>drum | Pail<br>20 l | Drum<br>200 l |
| 1 | SikaForce®-7900<br>2C PU                | Corner bonding            | High mechanical strength                    |             |                | •              |          |                  | •            | •             |
| 2 | Sika <sup>®</sup> Glazing Tape Prefix   | Mounting aid              | Acrylic adhesive<br>UV-stable               | •           |                |                |          |                  |              |               |
| 3 | Sikaflex®-221<br>1C PU                  | Frame and cover bonding   | Highly elastic<br>Good adhesion             |             |                | •              | •        |                  | •            | •             |
| 3 | Sikaflex®-553<br>2C PU                  | Frame and cover bonding   | Highly elastic<br>Good adhesion             |             |                | •              | •        |                  | •            | •             |
| 3 | Sikasil® SG-500<br>2C silicone          | Frame and cover bonding   | UV-stable<br>ETA certified                  |             |                |                |          |                  |              | 1)            |
| 3 | Sikasil® SG-20<br>1C silicone           | Frame and cover bonding   | UV-stable<br>ETA certified                  |             |                | •              | •        |                  | •            | •             |
| 4 | SikaBond® FoamFix<br>1C PU              | Thermal insulation        | Good thermal insulation<br>No postexpansion |             | •              |                |          |                  |              |               |
| 5 | SikaForce®-7710 L35<br>2C PU            | Sandwich Panel<br>bonding | Wide application range                      |             | •              |                |          |                  | •            | •             |
| 6 | SikaGlaze® IG-25 HM plus<br>2C silicone | IG secondary sealing      | High UV-stability<br>Low argon permeation   |             |                |                |          |                  |              | 1)            |
| 7 | SikaGlaze® IG-5 PIB<br>Butyl            | IG primary sealing        | Availbable in black and grey                |             |                |                |          | •                |              |               |
| 8 | Sikasil® WT-480<br>2C silicone          | Burglary<br>protection    | Compatible with IG edge seal                |             |                | •              |          |                  | 2)           | 1)            |
| 9 | Sikasil® WS-605 S<br>1C silicone        | Glazing sealant           | Weather resistant                           |             |                | •              | •        |                  | •            | •             |