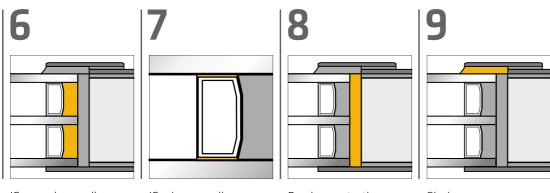

#### SEALING AND BONDING PRODUCTS

|   | - I                                     |                           |                                             |             |                |                |          |                  |              |               |
|---|-----------------------------------------|---------------------------|---------------------------------------------|-------------|----------------|----------------|----------|------------------|--------------|---------------|
|   | Product Name<br>Technology              | Application               | Characteristics                             | Roll<br>50m | Can<br>Set A+B | Cart-<br>ridge | Uni-pack | Cylinder<br>drum | Pail<br>20 l | Drum<br>200 l |
| 1 | SikaForce®-7900<br>2C PU                | Corner bonding            | High mechanical strength                    |             |                | •              |          |                  | •            | •             |
| 2 | Sika <sup>®</sup> Glazing Tape Prefix   | Mounting aid              | Acrylic adhesive<br>UV-stable               | •           |                |                |          |                  |              |               |
| 3 | Sikaflex®-221<br>1C PU                  | Frame and cover bonding   | Highly elastic<br>Good adhesion             |             |                | •              | •        |                  | •            | •             |
| 3 | Sikaflex®-553<br>2C PU                  | Frame and cover bonding   | Highly elastic<br>Good adhesion             |             |                | •              | •        |                  | •            | •             |
| 3 | Sikasil® SG-500<br>2C silicone          | Frame and cover bonding   | UV-stable<br>ETA certified                  |             |                |                |          |                  |              | 1)            |
| 3 | Sikasil® SG-20<br>1C silicone           | Frame and cover bonding   | UV-stable<br>ETA certified                  |             |                | •              | •        |                  | •            | •             |
| 4 | SikaBond® FoamFix<br>1C PU              | Thermal insulation        | Good thermal insulation<br>No postexpansion |             | •              |                |          |                  |              |               |
| 5 | SikaForce®-7710 L35<br>2C PU            | Sandwich Panel<br>bonding | Wide application range                      |             | •              |                |          |                  | •            | •             |
| 6 | SikaGlaze® IG-25 HM plus<br>2C silicone | IG secondary sealing      | High UV-stability<br>Low argon permeation   |             |                |                |          |                  |              | 1)            |
| 7 | SikaGlaze® IG-5 PIB<br>Butyl            | IG primary sealing        | Availbable in black and grey                |             |                |                |          | •                |              |               |
| 8 | Sikasil® WT-480<br>2C silicone          | Burglary<br>protection    | Compatible with IG edge seal                |             |                | •              |          |                  | 2)           | 1)            |
| 9 | Sikasil® WS-605 S<br>1C silicone        | Glazing sealant           | Weather resistant                           |             |                | •              | •        |                  | •            | •             |