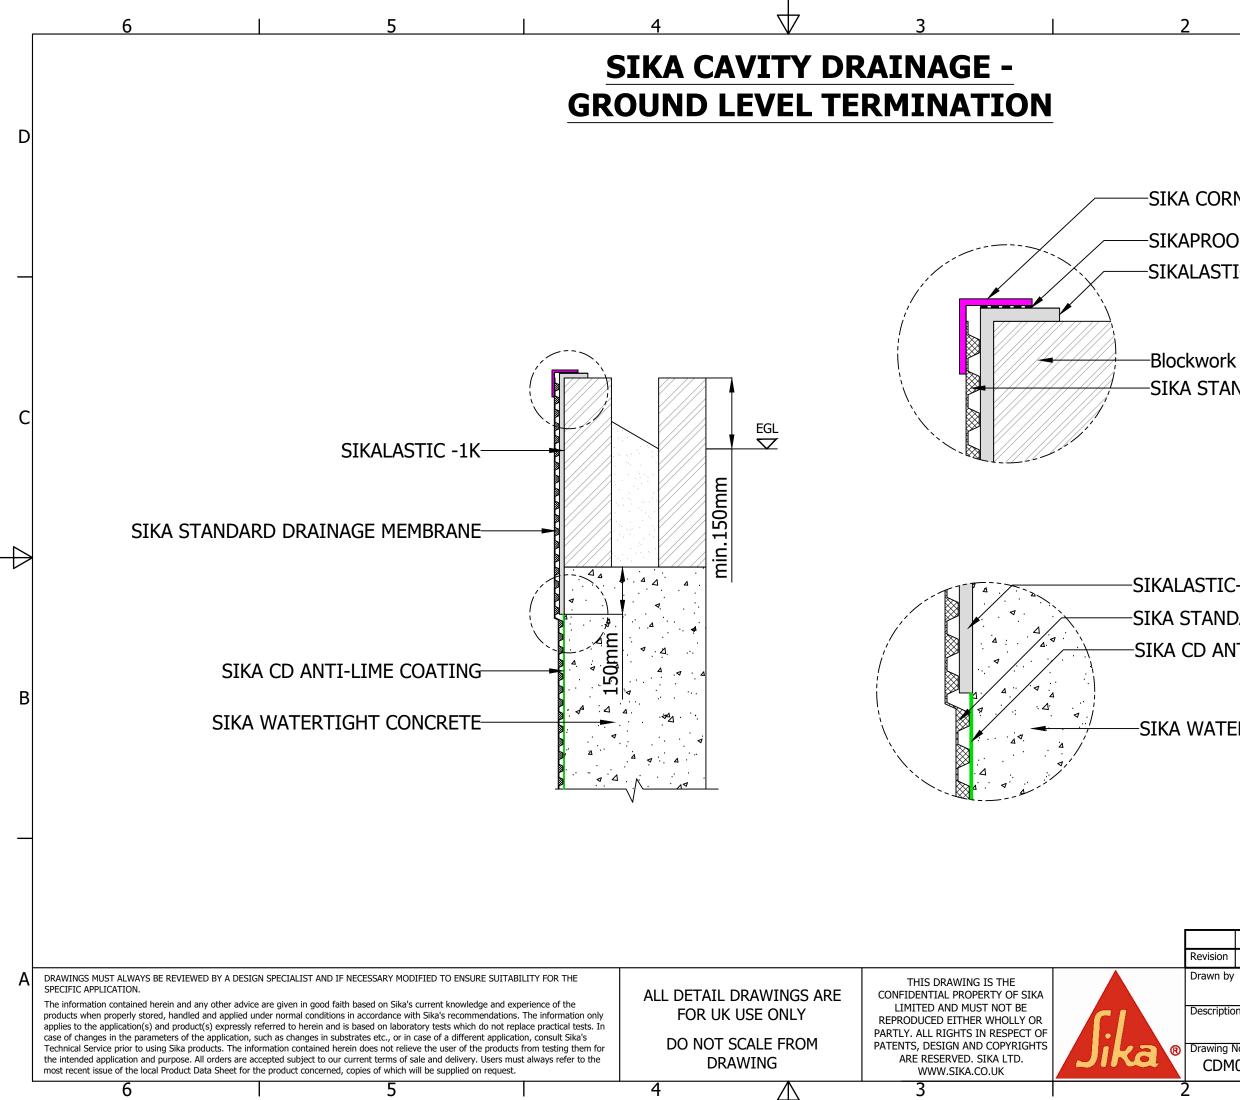

#### -SIKA CORNER TAPE

### -SIKAPROOF PRIMER-01 -SIKALASTIC-1K

# -SIKA STANDARD DRAINAGE MEMBRANE

n

С

B

## -SIKALASTIC-1K SIKA STANDARD DRAINAGE MEMBRANE -SIKA CD ANTI-LIME COATING

### -SIKA WATERTIGHT CONCRETE

| Revision                 | D   | escription             |    | By:         | Aprvd By: | Date  |   |
|--------------------------|-----|------------------------|----|-------------|-----------|-------|---|
| Drawn by                 |     | Checked by             | Ap | Approved by |           | Date  | A |
|                          |     |                        |    |             |           |       |   |
| Descriptio               | n s | SIKA CAVITY DRAINAGE - |    |             |           |       |   |
| GROUND LEVEL TERMINATION |     |                        |    |             |           |       |   |
| Drawing No.              |     |                        |    | Issue       | e         | Sheet |   |
| CDM02                    |     |                        |    | С           | 1         | 1/1   |   |
|                          |     |                        |    |             | 1         |       |   |