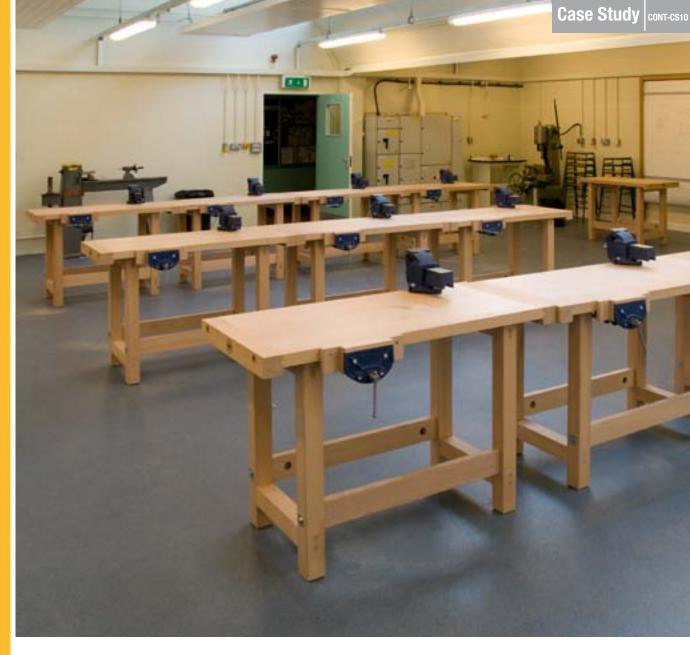

## **Flooring**

Sika Products: Sikafloor® Pronto
Client: Fife Council

**Contractor:** J&D Solutions

Auchmuchty High School required an overlay to their existing floor. They needed a quick cure system for fast turnaround. The Sikafloor® Resiplot and Sikafloor® Pronto System were used to overlay the existing screed to provide the smooth finish.

## Sikafloor® Pronto System

Sikafloor® Pronto system for maintenance and refurbishment projects can reduce the down time to a minimum. Systems can be designed to withstand extreme conditions with various degrees of slip-resistance and with surface finishes that will be easy to clean.