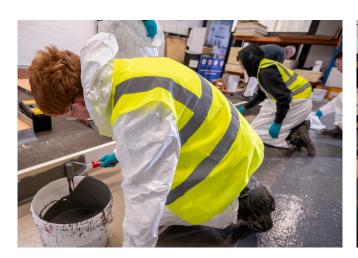

# SIKALASTIC 1-DAY PRACTICAL TRAINING & ASSESMENT COURSE

This 1-day course is for installers that are both new to PU liquid-applied membranes and those that wish to add more practical skills to their existing experience. This course will be conducted at the appropriate Sika Training Centres providing a thorough introduction to liquid- applied membranes followed by comprehensive theory and practical demonstrations. Assessment to be carried out throughout the day with successful completion resulting in the issue of a "Roof Assured Installer Certificate" to confirm their attendance on the course along with a unique I.D. number which is required when purchasing the system and subsequently applying for Sika Product Guarantees.

**09:00** Components overview – best practice, examples of good & bad, primers, reinforcements, peel tests.a

**09:30** Demo practical – warm roof demonstration, application of base coat & reinforcement.

**10:00** Installer practical - primer & carrier membrane practical.

**10:30** Comfort break.

**11:00** Installer practical - base coat & reinforcement model practical.

**12:00** Lunch.

**12:30** Presentation review & discussion.