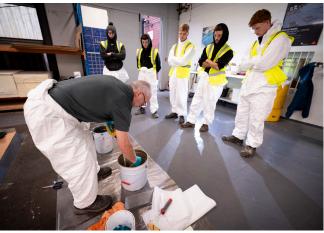

# SIKALASTIC 1-DAY PRACTICAL TRAINING & ASSESMENT COURSE

This 1-day course is for installers that are both new to PU liquid-applied membranes and those that wish to add more practical skills to their existing experience. This course will be conducted at the appropriate Sika Training Centres providing a thorough introduction to liquid- applied membranes followed by comprehensive theory and practical demonstrations. Assessment to be carried out throughout the day with successful completion resulting in the issue of a "Roof Assured Installer Certificate" to confirm their attendance on the course along with a unique I.D. number which is required when purchasing the system and subsequently applying for Sika Product Guarantees.

**09:00** Components overview – best practice, examples of good & bad, primers, reinforcements, peel tests.a

**09:30** Demo practical – warm roof demonstration, application of base coat & reinforcement.

**10:00** Installer practical - primer & carrier membrane practical.

**10:30** Comfort break.

**11:00** Installer practical - base coat & reinforcement model practical.

**12:00** Lunch.

**12:30** Presentation review & discussion.