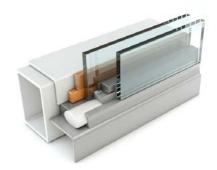

# TRUSTED DURABLE ADHESIVES FOR GLASS FAÇADES

Only silicones approved to EOTA ETAG 002 can be used for structural glazing (SG) facades. Sikasil® SG adhesives have been specifically developed to meet requirements of structural glazing and feature special advantages.

### Features and Benefits

- Meets all relevant industry standards such as ASTM, EOTA ETAG, CSTB and GR
- High mechanical performance such as for tensile strength or elastic recovery
- Exceptional application properties
- Independently tested
- Fire rated class B1 (DIN 4102-1)
- Outstanding UV and weathering resistance