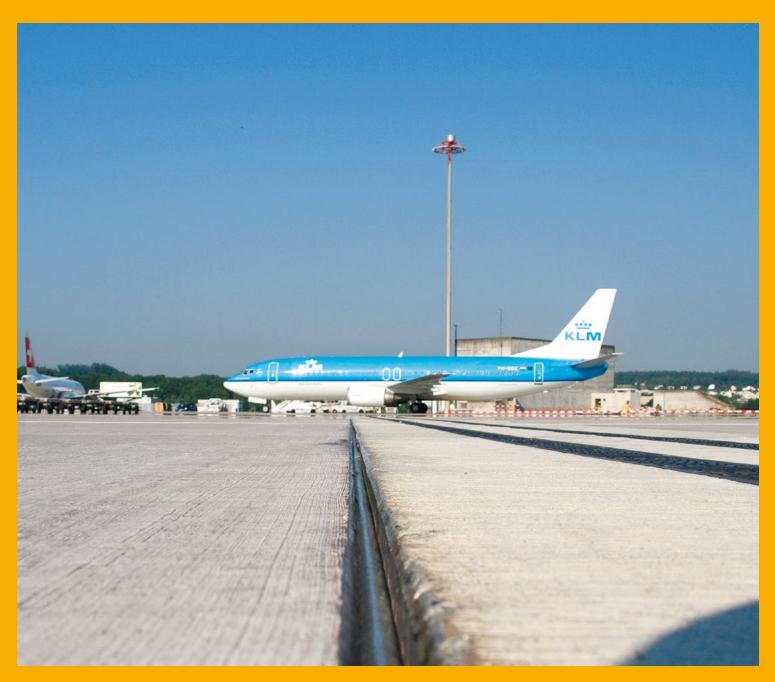

## **CASE STUDY** KRAKOW AIRPORT POLAND

**REQUIREMENT:** To repair and replace areas of damaged concrete paving and sealant joints (taxiways and aircraft stands). A fast return to service to minimise operational disruption was essential. Therefore, the works were carried out overnight and the expected curing speeds were achieved. Sika concrete repair mortars, concrete admixtures and Sikaflex®-406 KC joint sealant provided the one-stop shop solution