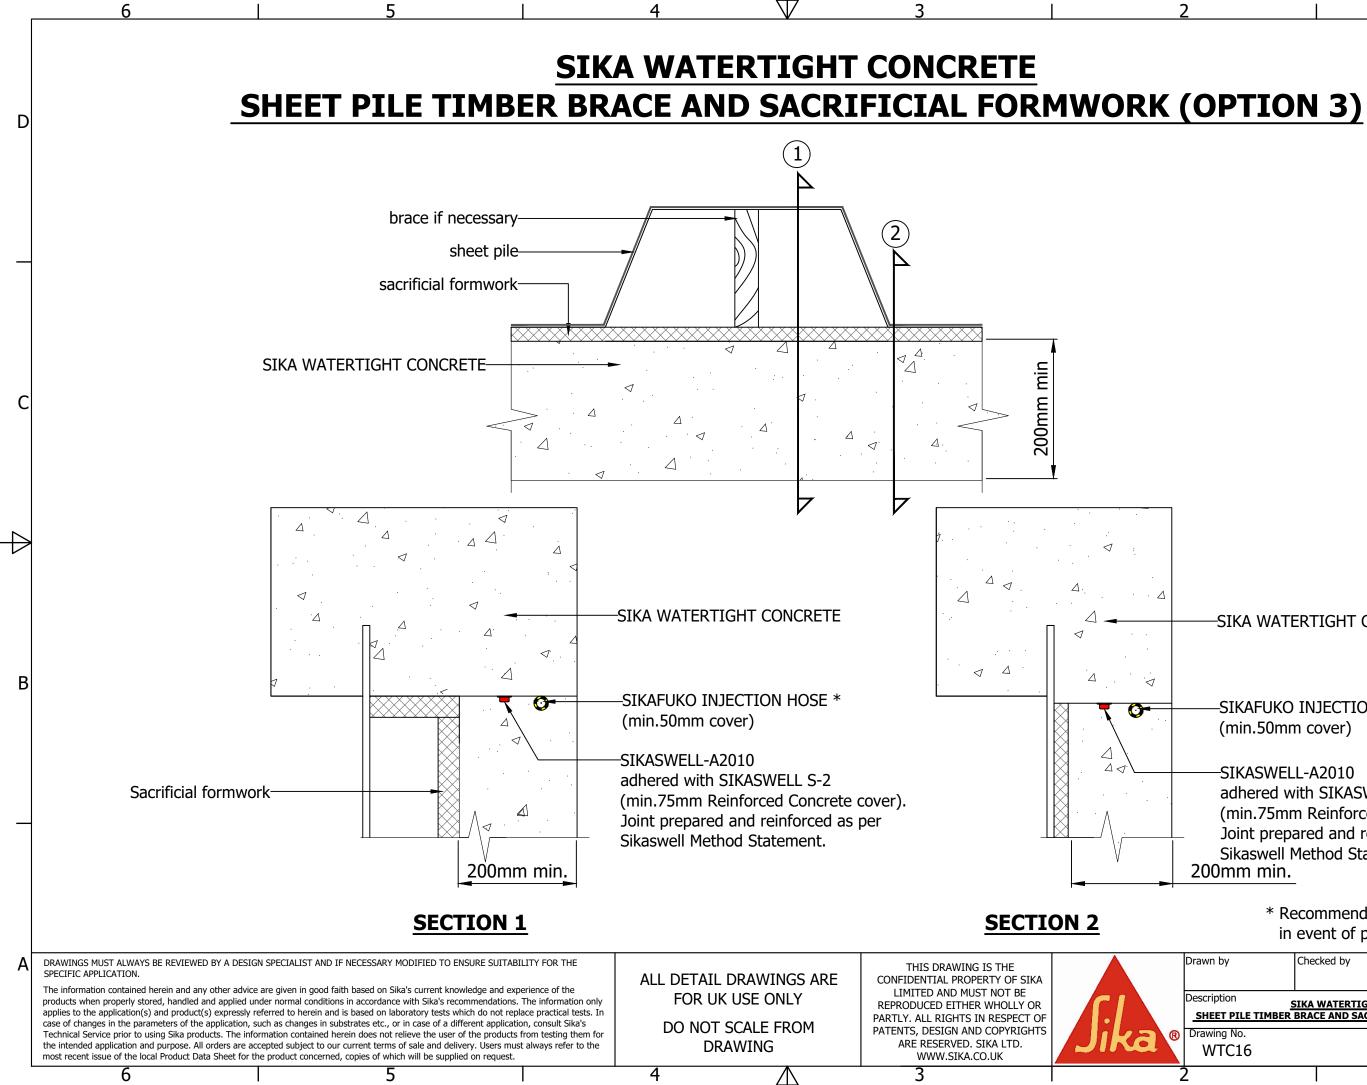

## -SIKA WATERTIGHT CONCRETE

## -SIKAFUKO INJECTION HOSE \* (min.50mm cover)

-SIKASWELL-A2010 adhered with SIKASWELL S-2 (min.75mm Reinforced Concrete cover). Joint prepared and reinforced as per Sikaswell Method Statement. 200mm min.

## \* Recommended to allow injection in event of poor compaction

B

| Drawn by                                                                                         | Checked by | Approved by | Date           | A |
|--------------------------------------------------------------------------------------------------|------------|-------------|----------------|---|
| Description SIKA WATERTIGHT CONCRETE SHEET PILE TIMBER BRACE AND SACRIFICIAL FORMWORK (OPTION 3) |            |             |                |   |
| Drawing No.<br>WTC16                                                                             |            | Issue<br>B  | Sheet<br>1 / 1 |   |
|                                                                                                  |            | 1           |                | - |