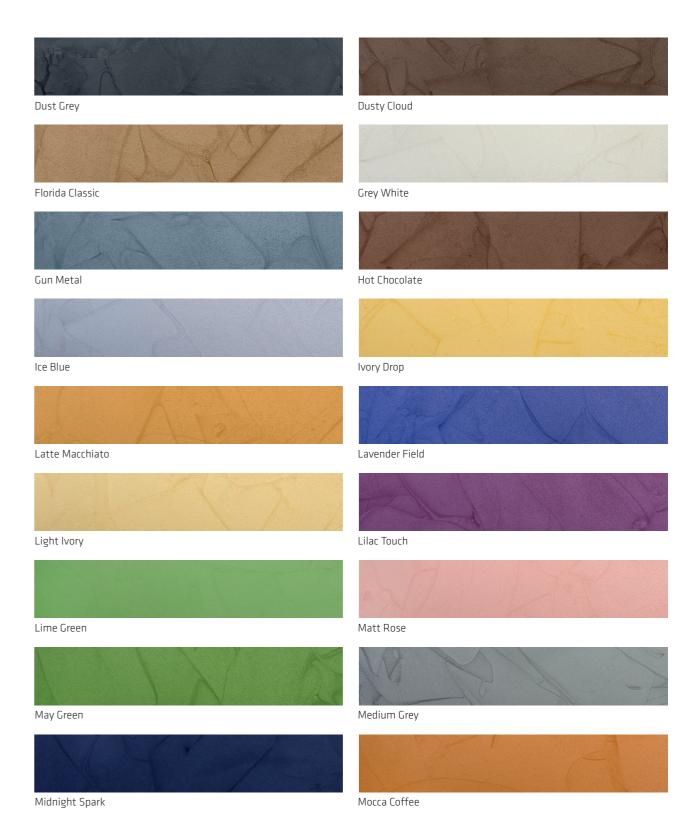

The colour examples shown on page 3 and 7 illustrate how the visual effect appears in different colour shades. For the Sika® ComfortFloor® range we supply 72 standard colours. Out of this range most colours are also available with Sikafloor®-3000 FX.

# Sika®-Comfortfloor® Marble FX COLOUR CHART

Printed colours are indicative only. Because of the printing process, a slight variation from the original printed colours is possible. For reference always ask for an original colour sample.