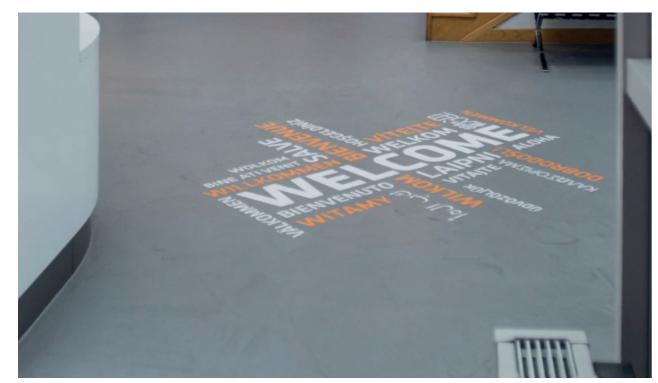

#### **CREATIVITY**

Sika® ComfortFloor® Marble FX is the latest PU coating system from the Sika® ComfortFloor® range. Through a newly developed colouring method of the base material Sikafloor®-3000 FX, it is possible to create various structures and patterns during installation. Depending on the tool used, fine structures or marble-like patterns can be created. The professional applicator is able to design tailor-made floors for your object in a variety of basic colours. In addition, Sika® ComfortFloor® Marble FX meets the highest standards of underfoot comfort as well as abrasion resistance and resistance to mechanical damage.

#### MATT LOOKING FLOOR SURFACE

Part of the Sika® ComfortFloor® Marble FX is the new Sikafloor®-306 W top coat, which gives the floor surface a elegant matt look and makes the seamless coating system easy to clean.