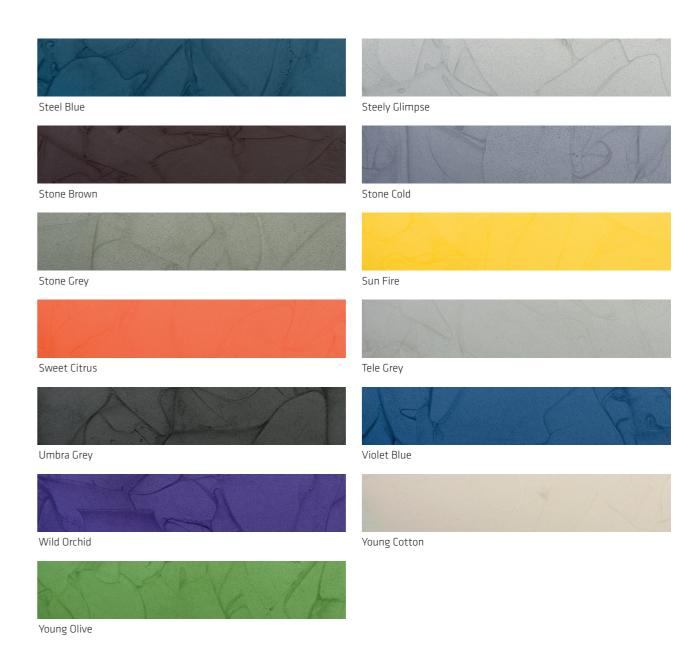

The colour examples shown on page 3 and 7 illustrate how the visual effect appears in different colour shades. For the Sika® ComfortFloor® range we supply 72 standard colours. Out of this range most colours are also available with Sikafloor®-3000 FX.

# Sika®-Comfortfloor® Marble FX COLOUR CHART

Printed colours are indicative only. Because of the printing process, a slight variation from the original printed colours is possible. For reference always ask for an original colour sample.