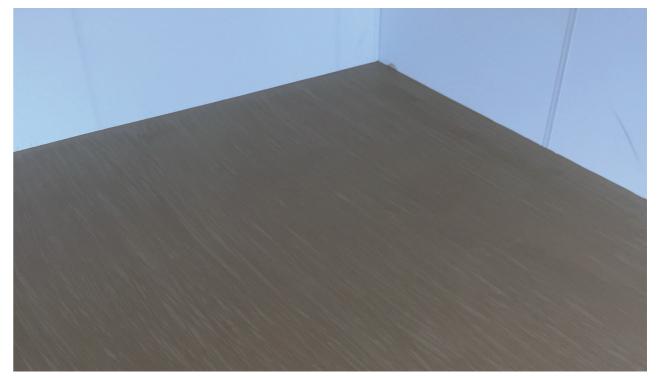

If you use a special notched trowel you can create an effect which looks similar to wood.

Or just use different kind of rollers, which can create a more uniform structured pattern.