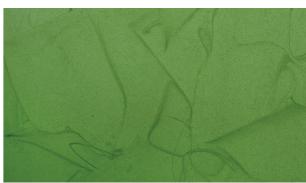

- Two part, aliphatic PU
- Very low VOC and odor
- Water based
- Easy to apply
- Good UV and yellowing resistance
- Elastic, resistant against point loads
- Easy to clean

Lime Green

May Green

Purple

Wild Orchid

# THE VISUAL EFFECTS COME FROM APPLICATION

Sikafloor®-3000 FX is distributed on the surface and then reworked with different tools. Depending on the tool used, the floor gets its individual look.

Specific marble effect achieved with a trowel or with a soft and flexible blade.

The colour examples shown on page 3 and 7 illustrate how the visual effect appears in different colour shades. For the Sika® ComfortFloor® range we supply 72 standard colours. Out of this range most colours are also available with Sikafloor®-3000 FX.