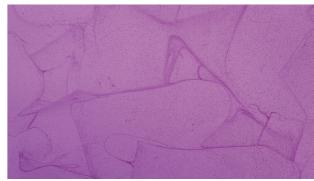

- Two part, aliphatic PU
- Very low VOC and odor
- Water based
- Easy to apply
- Good UV and yellowing resistance
- Elastic, resistant against point loads
- Easy to clean

Lime Green

May Green

Purple

Wild Orchid

The colour examples shown on page 3 and 7 illustrate how the visual effect appears in different colour shades. For the Sika® ComfortFloor® range we supply 72 standard colours. Out of this range most colours are also available with Sikafloor®-3000 FX.