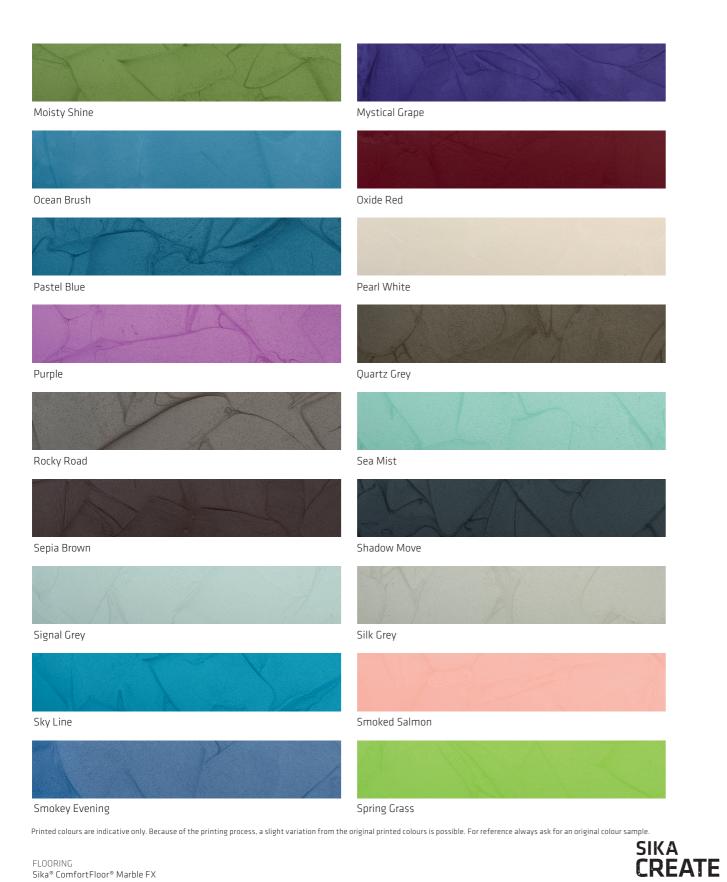

The colour examples shown on page 3 and 7 illustrate how the visual effect appears in different colour shades. For the Sika® ComfortFloor® range we supply 72 standard colours. Out of this range most colours are also available with Sikafloor®-3000 FX.

# Sika®-Comfortfloor® Marble FX COLOUR CHART

Printed colours are indicative only. Because of the printing process, a slight variation from the original printed colours is possible. For reference always ask for an original colour sample.