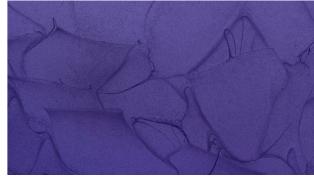

The colour examples shown on page 3 and 7 illustrate how the visual effect appears in different colour shades. For the Sika® ComfortFloor® range we supply 72 standard colours. Out of this range most colours are also available with Sikafloor®-3000 FX.

Brilliant Blue

Inspiration from our environment and from everywhere.

SIKA CREATE