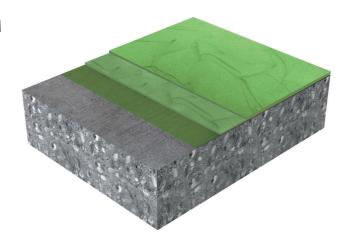

### Sikafloor®-3000 FX - THE BASE COAT OF Sika® ComfortFloor® Marble FX SYSTEM

The newly developed base coat offers many advantages for the user as well as for the professional applicator during the application process:

| Layer        | Product            |
|--------------|--------------------|
| 1. Primer    | Sikafloor®150/-151 |
| 2. Base coat | Sikafloor®-3000 FX |
| 3. Top coat  | Sikafloor®-306 W   |

### Sikafloor®-306 W – THE TOP COAT OF Sika® ComfortFloor® Marble FX SYSTEM

Sikafloor®-306 W is the result of the latest sealer development and an extension of the Sika® ComfortFloor® range. Its appearance is more matt than existing sealers, which results in an extra elegant looking surface and makes Sika® ComforFloor® Marble FX outstanding. Additionally it is elastic and can therefore very well withstand point loads. Key advantages: