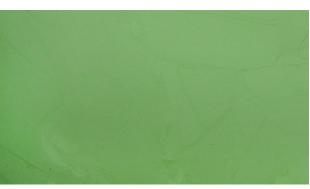

- Two part, aliphatic PU
- Very low VOC and odor
- Water based
- Easy to apply
- Good UV and yellowing resistance
- Elastic, resistant against point loads
- Easy to clean

Lime Green

May Green

Purple

Wild Orchid

# THE VISUAL EFFECTS COME FROM APPLICATION

Sikafloor®-3000 FX is distributed on the surface and then reworked with different tools. Depending on the tool used, the floor gets its individual look.

Specific marble effect achieved with a trowel or with a soft and flexible blade.

The colour examples shown on page 3 and 7 illustrate how the visual effect appears in different colour shades. For the Sika® ComfortFloor® range we supply 72 standard colours. Out of this range most colours are also available with Sikafloor®-3000 FX.