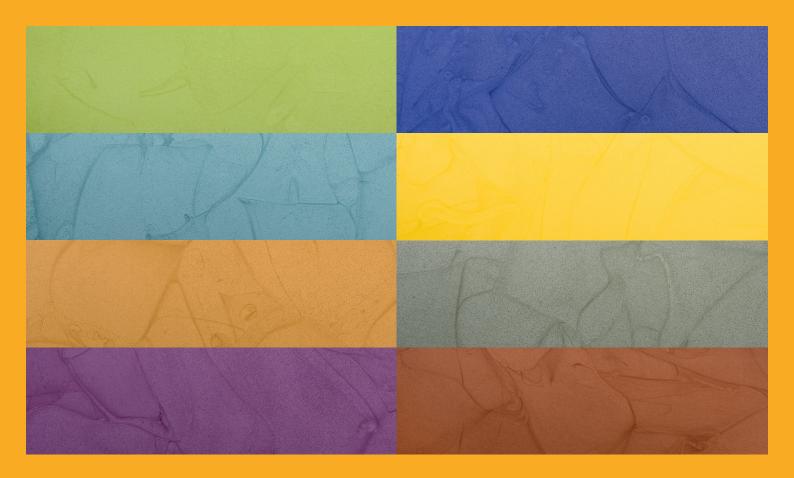

- Two part, aliphatic PU
- Very low VOC and odor
- Water based
- Easy to apply
- Good UV and yellowing resistance
- Elastic, resistant against point loads
- Easy to clean

Lime Green

May Green

Purple

Wild Orchid

The colour examples shown on page 3 and 7 illustrate how the visual effect appears in different colour shades. For the Sika® ComfortFloor® range we supply 72 standard colours. Out of this range most colours are also available with Sikafloor®-3000 FX.

# Sika®-Comfortfloor® Marble FX COLOUR CHART

Printed colours are indicative only. Because of the printing process, a slight variation from the original printed colours is possible. For reference always ask for an original colour sample.