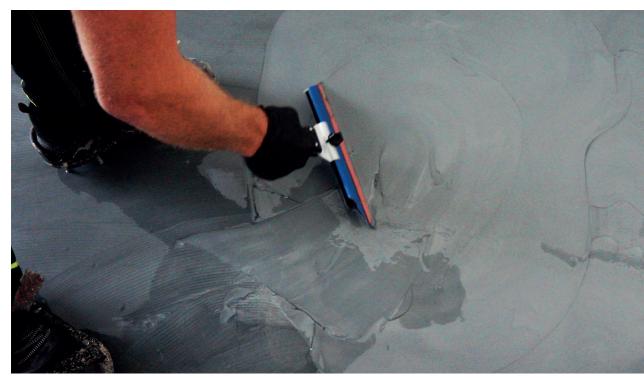

# THE VISUAL EFFECTS COME FROM APPLICATION

Sikafloor®-3000 FX is distributed on the surface and then reworked with different tools. Depending on the tool used, the floor gets its individual look.

Specific marble effect achieved with a trowel or with a soft and flexible blade.

#### **CREATIVITY**

Sika® ComfortFloor® Marble FX is the latest PU coating system from the Sika® ComfortFloor® range. Through a newly developed colouring method of the base material Sikafloor®-3000 FX, it is possible to create various structures and patterns during installation. Depending on the tool used, fine structures or marble-like patterns can be created. The professional applicator is able to design tailor-made floors for your object in a variety of basic colours. In addition, Sika® ComfortFloor® Marble FX meets the highest standards of underfoot comfort as well as abrasion resistance and resistance to mechanical damage.