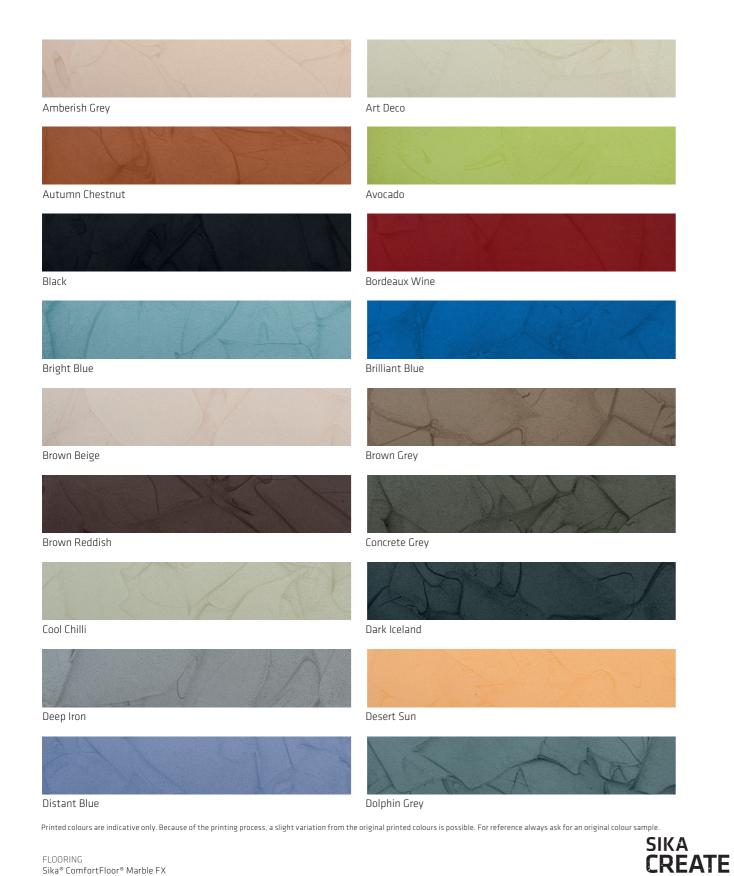

The colour examples shown on page 3 and 7 illustrate how the visual effect appears in different colour shades. For the Sika® ComfortFloor® range we supply 72 standard colours. Out of this range most colours are also available with Sikafloor®-3000 FX.

# Sika®-Comfortfloor® Marble FX COLOUR CHART

Printed colours are indicative only. Because of the printing process, a slight variation from the original printed colours is possible. For reference always ask for an original colour sample.