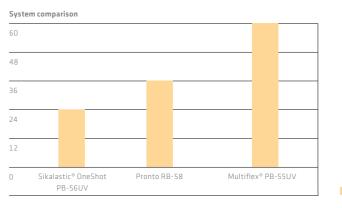

primed and lightly broadcast substrate in a film thickness of 1.5 mm

#### NIECTION



#### 11:00 H

Injection of aggregates in the spray pattern of the Polyurea Sikalastic®-8800 in order to install the non-slip surface.

#### **ROLLER APPLICATION**



#### 14:00 h

Roller application of the top coating Sikafloor®-359N.

#### ADVANTAGE OF THE NEW CARPARK DECK FLOORING SYSTEM

- Time saving
- Material saving
- Short downtimes: time need for the new method: 1 day
- Low consumption of aggregate compared to the conventional (manual) method. (Approx. 1.5-3 kg instead of
- Excess of sand does not have to be removed, because the sand is fully bonded
- Lower staff assignment
- High durability
- Fast curing system
- Highly flexible system
- Everlasting water and weather resistant
- Slip resistant



Installation time in hours

# SIKA FULL RANGE SOLUTIONS FOR CONSTRUCTION:



LIQUID APPLIE



WATERPROOFING



SINGLE PLY ROOFIN



JOINT SEALIN



**BITUMINOUS ROOFIN** 



FAÇADE STRUCTURA



CONCRET



FLOORING



CONCRETE REPAIR



INDUSTRY



STRUCTURAL STRENGTHENING



DISTRIBUTIO



BUILDING FINISHING



#### WHO WE ARE

Sika Limited and Sika Ireland Limited are part of the global Sika Group, specialising in the manufacture and supply of chemical based products. Sika has a leading position in the development and production of systems and products for bonding, sealing, damping, reinforcing, and protecting in the building sector and the motor vehicle industry. Sika has subsidiaries in 101 countries around the world and manufactures in over 300 factories. With more than 24,000 employ