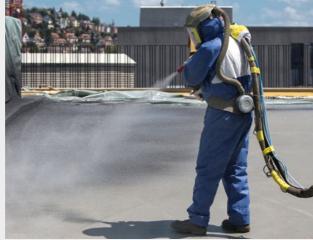

#### NIECTION

#### 11:00 H

Injection of aggregates in the spray pattern of the Polyurea Sikalastic®-8800 in order to install the non-slip surface.