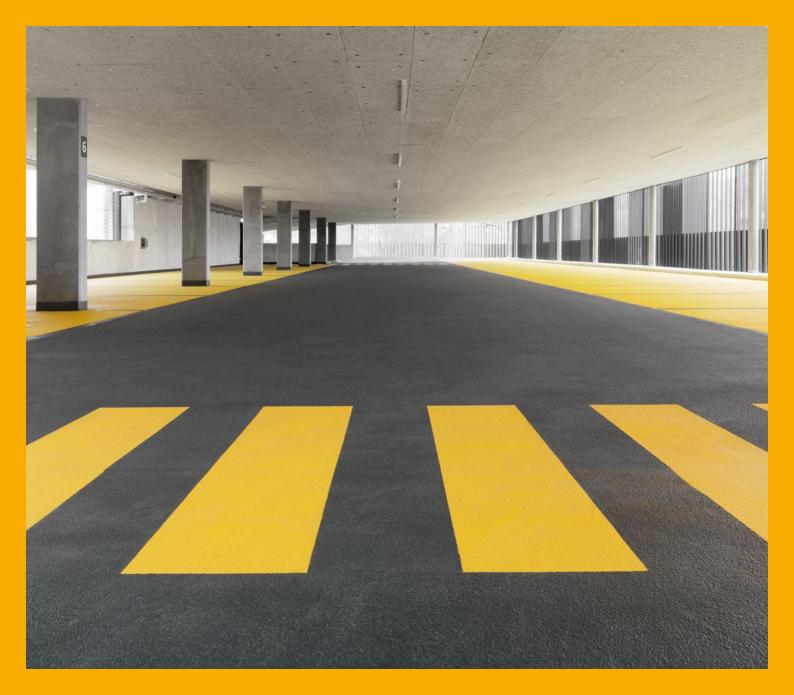

## FLOORING AND COATING Sikalastic® OneShot PARKDECK SYSTEM

Sikalastic® OneShot PB56UV: A UNIQUE HIGHLY CRACK BRIDGING, EXTREMELY FAST CURING CAR PARK DECK SYSTEM USING POLYUREA TECHNOLOGY FOR MULTI-STOREY AND UNDERGROUND CAR PARKS.

## Save time on site | Save money!

THE NEW FAST-APPLIED
CARPARK DECK FLOORING
SYSTEM COMBINING POLYUREA
AND AGGREGATES:
WATERPROOFING DECK
MEMBRANE SYSTEM

- New innovative application method
- Developed for surfaces with direct traffic
- Static and dynamic crack bridging accreditation, so suitable for top deck application
- Combination of known technologies

## THE UNIQUE SYSTEM FOR MULTI-STOREY AND UNDERGROUND CAR PARKS TO AVOID THE DAILY STRESSES THAT INCLUDE:

- Thermal variations
- Rainwater
- Atmospheric carbonation
- De-icing salts
- Automotive fluids
- Pedestrian and vehicular traffic
- Movement
- Groundwater etc.