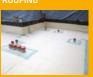

#### 8:00 h

Spraying of the crack-bridging waterproofing membrane Sikalastic®-8800 to the primed and lightly broadcast substrate in a film thickness of 1.5 mm

#### 11:00 H

Injection of aggregates in the spray pattern of the Polyurea Sikalastic®-8800 in order to install the non-slip surface.

#### 14:00 h

Roller application of the top coating Sikafloor®-359N.