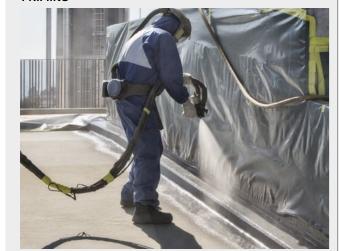

#### PRIMING

#### 8:00 h

Spraying of the crack-bridging waterproofing membrane Sikalastic®-8800 to the primed and lightly broadcast substrate in a film thickness of 1.5 mm