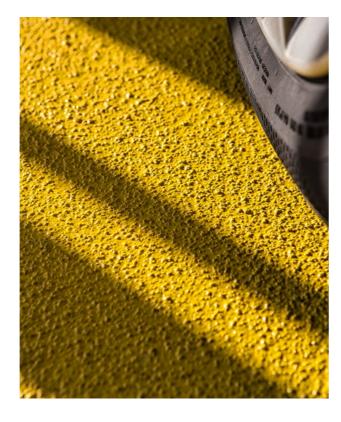

#### ADVANTAGE OF THE NEW CARPARK DECK FLOORING SYSTEM

- Time saving
- Material saving
- Short downtimes: time need for the new method: 1 day
- Low consumption of aggregate compared to the conventional (manual) method. (Approx. 1.5-3 kg instead of
- Excess of sand does not have to be removed, because the sand is fully bonded
- Lower staff assignment
- High durability
- Fast curing system
- Highly flexible system
- Everlasting water and weather resistant
- Slip resistant