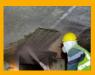

#### PRIMING

#### 8:00 h

Spraying of the crack-bridging waterproofing membrane Sikalastic®-8800 to the primed and lightly broadcast substrate in a film thickness of 1.5 mm