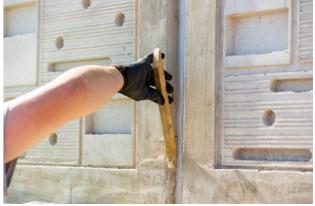

### **SIKA SOLUTIONS**

Concrete panels were not precast but fabricated on-site. All joints between the concrete panels were sealed with Sikaflex®-423 PowerCure. Correct ratios of sealant and booster were mixed with the Sika Powercure Dispensing system, quickly and efficiently applying the product directly into the joint. Sikaflex®-423 PowerCure cures quickly in both vertical and horizontal joints, is resistant to salt water and shows high resistance to weathering.