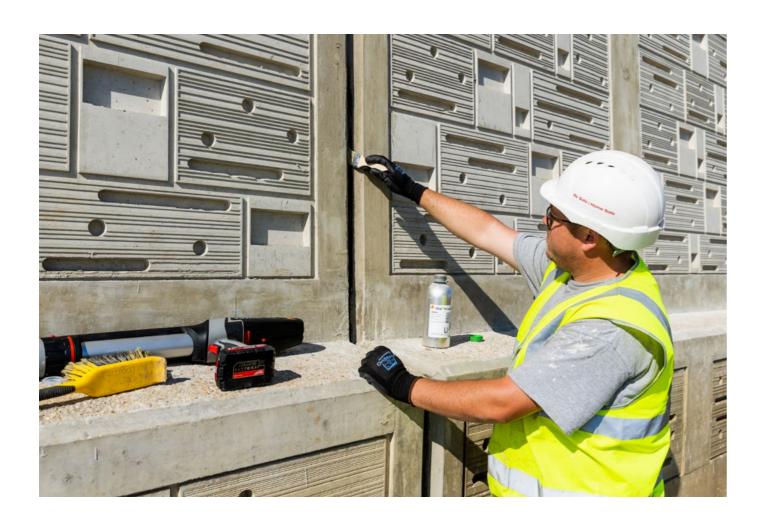

### **SIKA SOLUTIONS**

Concrete panels were not precast but fabricated on-site. All joints between the concrete panels were sealed with Sikaflex®-423 PowerCure. Correct ratios of sealant and booster were mixed with the Sika Powercure Dispensing system, quickly and efficiently applying the product directly into the joint. Sikaflex®-423 PowerCure cures quickly in both vertical and horizontal joints, is resistant to salt water and shows high resistance to weathering.