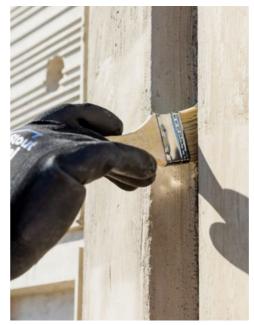

### **SIKA SOLUTIONS**

Concrete panels were not precast but fabricated on-site. All joints between the concrete panels were sealed with Sikaflex®-423 PowerCure. Correct ratios of sealant and booster were mixed with the Sika Powercure Dispensing system, quickly and efficiently applying the product directly into the joint. Sikaflex®-423 PowerCure cures quickly in both vertical and horizontal joints, is resistant to salt water and shows high resistance to weathering.