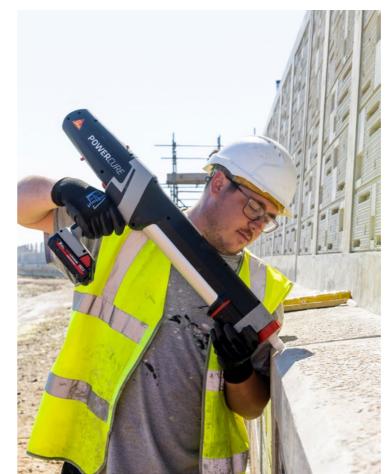

### **SIKA SOLUTIONS**

Concrete panels were not precast but fabricated on-site. All joints between the concrete panels were sealed with Sikaflex®-423 PowerCure. Correct ratios of sealant and booster were mixed with the Sika Powercure Dispensing system, quickly and efficiently applying the product directly into the joint. Sikaflex®-423 PowerCure cures quickly in both vertical and horizontal joints, is resistant to salt water and shows high resistance to weathering.