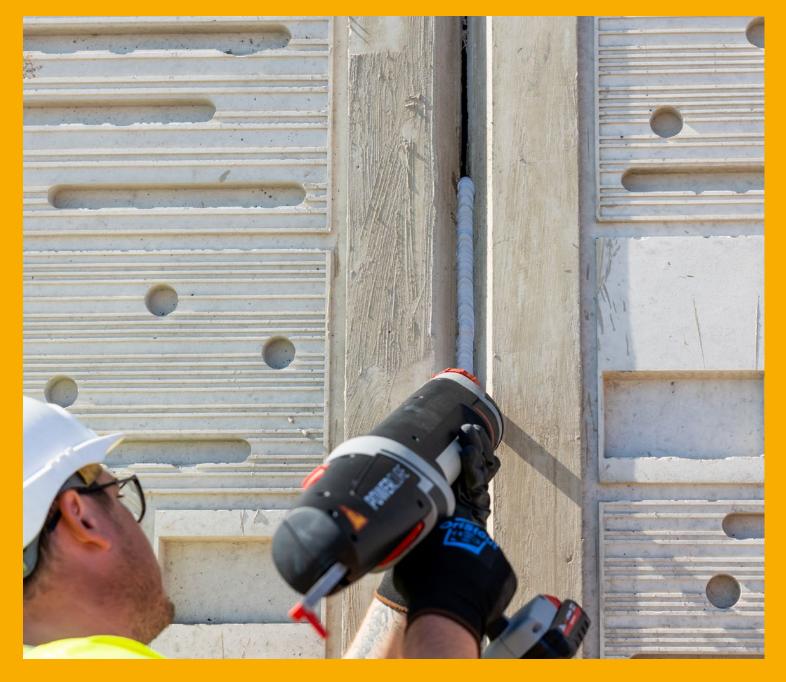

### PROJECT REQUIREMENTS

Nature dictated the working time on this project, forcing the sealant applicator to work within the constraints of the coastal tide. Product applied between the concrete panels had to be fast curing to ensure the incoming tide caused no damage to the sealant. Due to the location, the product used was also required to be resistant to salt water and harsh weather conditions.

### **SIKA SOLUTIONS**

Concrete panels were not precast but fabricated on-site. All joints between the concrete panels were sealed with Sikaflex®-423 PowerCure. Correct ratios of sealant and booster were mixed with the Sika Powercure Dispensing system, quickly and efficiently applying the product directly into the joint. Sikaflex®-423 PowerCure cures quickly in both vertical and horizontal joints, is resistant to salt water and shows high resistance to weathering.