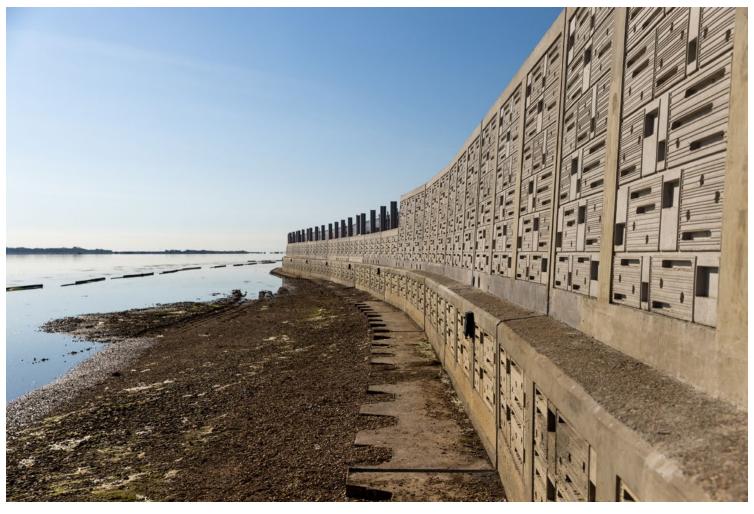

### PROJECT DESCRIPTION

Climate change has had a huge impact on rising sea levels, leading to the first 'large-scale' use of 'Ecoformliners' within the UK, along the North Portsea Harbour. These textured, concrete sea walls provide a coastal defence against flooding while also aiming to improve marine habitats by encouraging the growth of vegetation and promote biodiversity. Ecoformliners have the potential to become a blueprint for the future of environmentally friendly sea defences.

### PROJECT REQUIREMENTS

Nature dictated the working time on this project, forcing the sealant applicator to work within the constraints of the coastal tide. Product applied between the concrete panels had to be fast curing to ensure the incoming tide caused no damage to the sealant. Due to the location, the product used was also required to be resistant to salt water and harsh weather conditions.

### **SIKA SOLUTIONS**

Concrete panels were not precast but fabricated on-site. All joints between the concrete panels were sealed with Sikaflex®-423 PowerCure. Correct ratios of sealant and booster were mixed with the Sika Powercure Dispensing system, quickly and efficiently applying the product directly into the joint. Sikaflex®-423 PowerCure cures quickly in both vertical and horizontal joints, is resistant to salt water and shows high resistance to weathering.