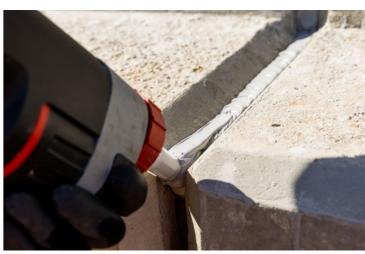

### **SIKA SOLUTIONS**

Concrete panels were not precast but fabricated on-site. All joints between the concrete panels were sealed with Sikaflex®-423 PowerCure. Correct ratios of sealant and booster were mixed with the Sika Powercure Dispensing system, quickly and efficiently applying the product directly into the joint. Sikaflex®-423 PowerCure cures quickly in both vertical and horizontal joints, is resistant to salt water and shows high resistance to weathering.