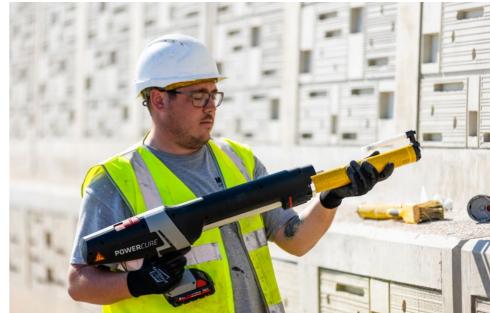

### **SIKA SOLUTIONS**

Concrete panels were not precast but fabricated on-site. All joints between the concrete panels were sealed with Sikaflex®-423 PowerCure. Correct ratios of sealant and booster were mixed with the Sika Powercure Dispensing system, quickly and efficiently applying the product directly into the joint. Sikaflex®-423 PowerCure cures quickly in both vertical and horizontal joints, is resistant to salt water and shows high resistance to weathering.