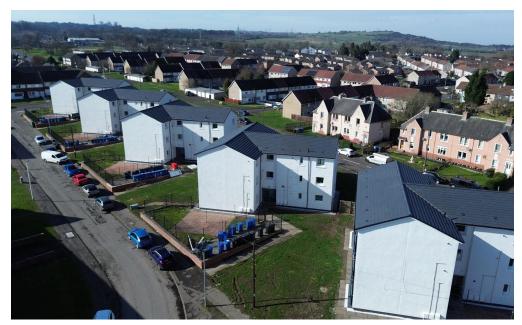

#### PROJECT DESCRIPTION

Residents in 48 properties, at five blocks of flats in Blantyre, will now benefit from more energy efficiency thanks to the installation of the Sikatherm external wall insulation system. The project follows a £1.4 million investment at Camelon Crescent from South Lanarkshire Council who joined forces with GMG Contractors to make improvements to the flats and increase the thermal performance, making each property cheaper to heat. To help enhance the overall energy efficiency of this refurbishment project, the Sikatherm system was specified to prevent heat loss and eliminate any thermal bridges. By insulating the outer leaf of each block of flats, the entire building's fabric becomes warm and dry, reducing the risk of condensation and any associated mould growth.