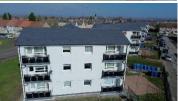

## SIKA AT WORK Camelon Crescent, Blantyre

BUILDING FINISHING: Sikatherm External Wall Insulation System

with Dry Dash and Revlane TG render façade finish

# SIKATHERM EXTERNAL WALL INSULATION SYSTEM IMPROVES ENERGY EFFICIENCY FOR BLANTYRE FLATS

Before and after photographs

#### PROJECT DESCRIPTION

Residents in 48 properties, at five blocks of flats in Blantyre, will now benefit from more energy efficiency thanks to the installation of the Sikatherm external wall insulation system. The project follows a £1.4 million investment at Camelon Crescent from South Lanarkshire Council who joined forces with GMG Contractors to make improvements to the flats and increase the thermal performance, making each property cheaper to heat. To help enhance the overall energy efficiency of this refurbishment project, the Sikatherm system was specified to prevent heat loss and eliminate any thermal bridges. By insulating the outer leaf of each block of flats, the entire building's fabric becomes warm and dry, reducing the risk of condensation and any associated mould growth.

A heavy spray textured layer of SikaWall®-5400 Exposed Aggregate dry dash receiver was applied to the facades and SikaWall®-531 Smoothband render was applied to the reveals for a smooth, flat appearance. For the balcony areas and external stairway walls, Sika REVLANE + IGNIFUGE TG render provided a smooth finish to contrast with the dry dash texture.