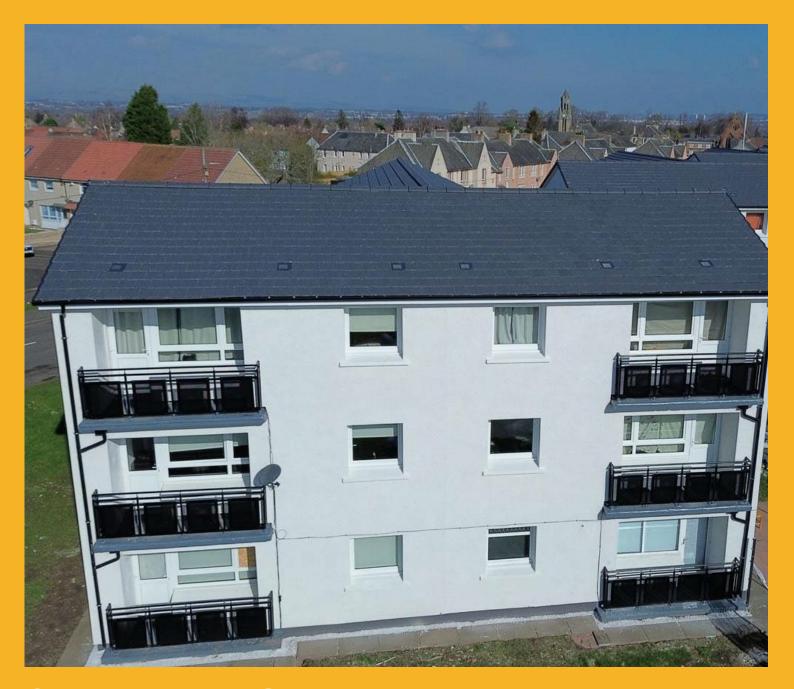

## SIKA AT WORK Camelon Crescent, Blantyre

BUILDING FINISHING: Sikatherm External Wall Insulation System

with Dry Dash and Revlane TG render façade finish

#### PROJECT DESCRIPTION

Residents in 48 properties, at five blocks of flats in Blantyre, will now benefit from more energy efficiency thanks to the installation of the Sikatherm external wall insulation system. The project follows a £1.4 million investment at Camelon Crescent from South Lanarkshire Council who joined forces with GMG Contractors to make improvements to the flats and increase the thermal performance, making each property cheaper to heat. To help enhance the overall energy efficiency of this refurbishment project, the Sikatherm system was specified to prevent heat loss and eliminate any thermal bridges. By insulating the outer leaf of each block of flats, the entire building's fabric becomes warm and dry, reducing the risk of condensation and any associated mould growth.

A heavy spray textured layer of SikaWall®-5400 Exposed Aggregate dry dash receiver was applied to the facades and SikaWall®-531 Smoothband render was applied to the reveals for a smooth, flat appearance. For the balcony areas and external stairway walls, Sika REVLANE + IGNIFUGE TG render provided a smooth finish to contrast with the dry dash texture.