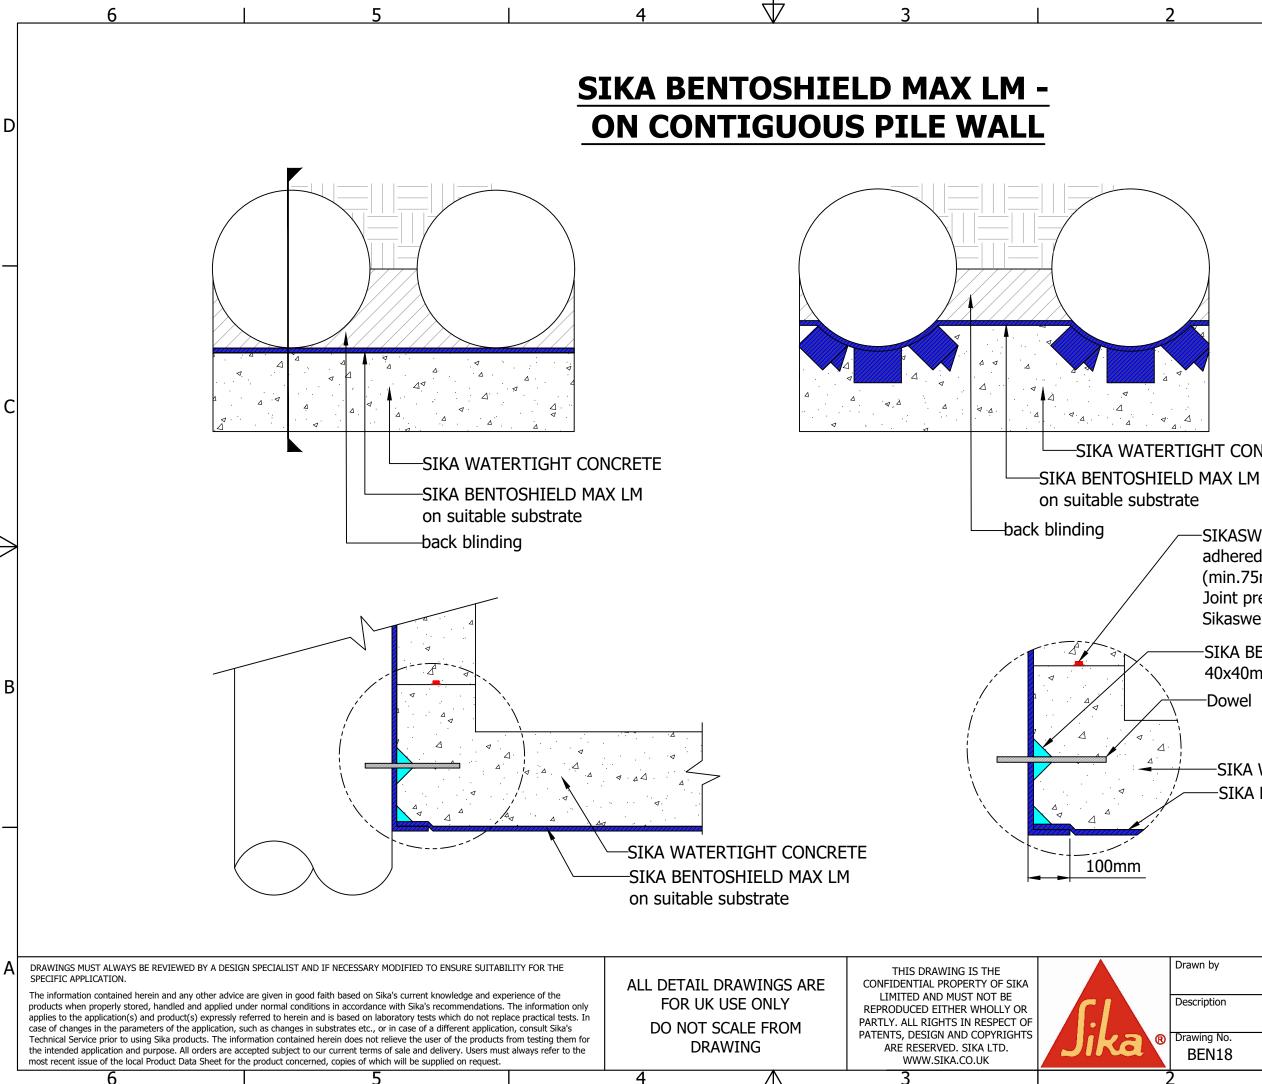

## -SIKA WATERTIGHT CONCRETE

SIKASWELL-A 2010 adhered with SIKASWELL S-2 (min.75mm Reinforced Concrete cover). Joint prepared and reinforced as per Sikaswell Method Statement.

D

B

-SIKA BENTOSHIELD PASTE 40x40mm fillet

-Dowel

-SIKA WATERTIGHT CONCRETE -SIKA BENTOSHIELD MAX LM

| Drawn by                              | Checked by | Approved by | Date  | <b>A</b> |  |  |  |
|---------------------------------------|------------|-------------|-------|----------|--|--|--|
|                                       |            |             |       |          |  |  |  |
| Description SIKA BENTOSHIELD MAX LM - |            |             |       |          |  |  |  |
| <b>ON CONTIGUOUS PILE WALL</b>        |            |             |       |          |  |  |  |
| Drawing No.                           |            | Issue       | Sheet | 1        |  |  |  |
| BEN18                                 |            | В           | 1/1   |          |  |  |  |
|                                       |            | 1           |       | -        |  |  |  |