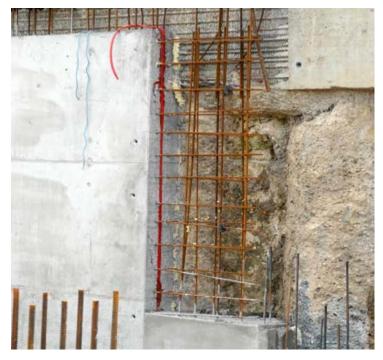

Being built on a high water table right next to the River Thames, it is imperative that water is prevented from ingressing the underground car park areas. To ensure adry environment, consulting engineers Train and Kemp specified the Sika® Watertight Concrete system. This system is ideal in developments such as Bridges Wharf where space is tight, as the overdig requirement is reduced compared to traditional membrane solutions. London Concrete are supplying over 3,000 cubic metres of the Sika® Watertight mix – which has a long and successful track record and meets BS8102 grade 3

protection for ventilated residential and working areas – to main contractor Coinford Construction for use in the basement areas and retaining walls. Construction joints in these areas are being sealed with the Sikaswell®-P and Sikaswell®-S systems.