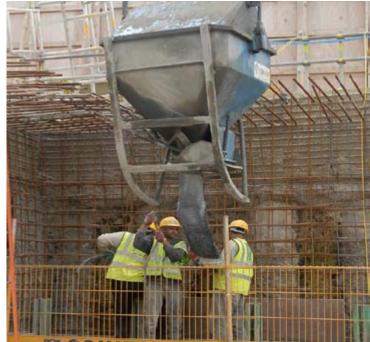

Being built on a high water table right next to the River Thames, it is imperative that water is prevented from ingressing the underground car park areas. To ensure adry environment, consulting engineers Train and Kemp specified the Sika® Watertight Concrete system. This system is ideal in developments such as Bridges Wharf where space is tight, as the overdig requirement is reduced compared to traditional membrane solutions. London Concrete are supplying over 3,000 cubic metres of the Sika® Watertight mix – which has a long and successful track record and meets BS8102 grade 3

protection for ventilated residential and working areas – to main contractor Coinford Construction for use in the basement areas and retaining walls. Construction joints in these areas are being sealed with the Sikaswell®-P and Sikaswell®-S systems.