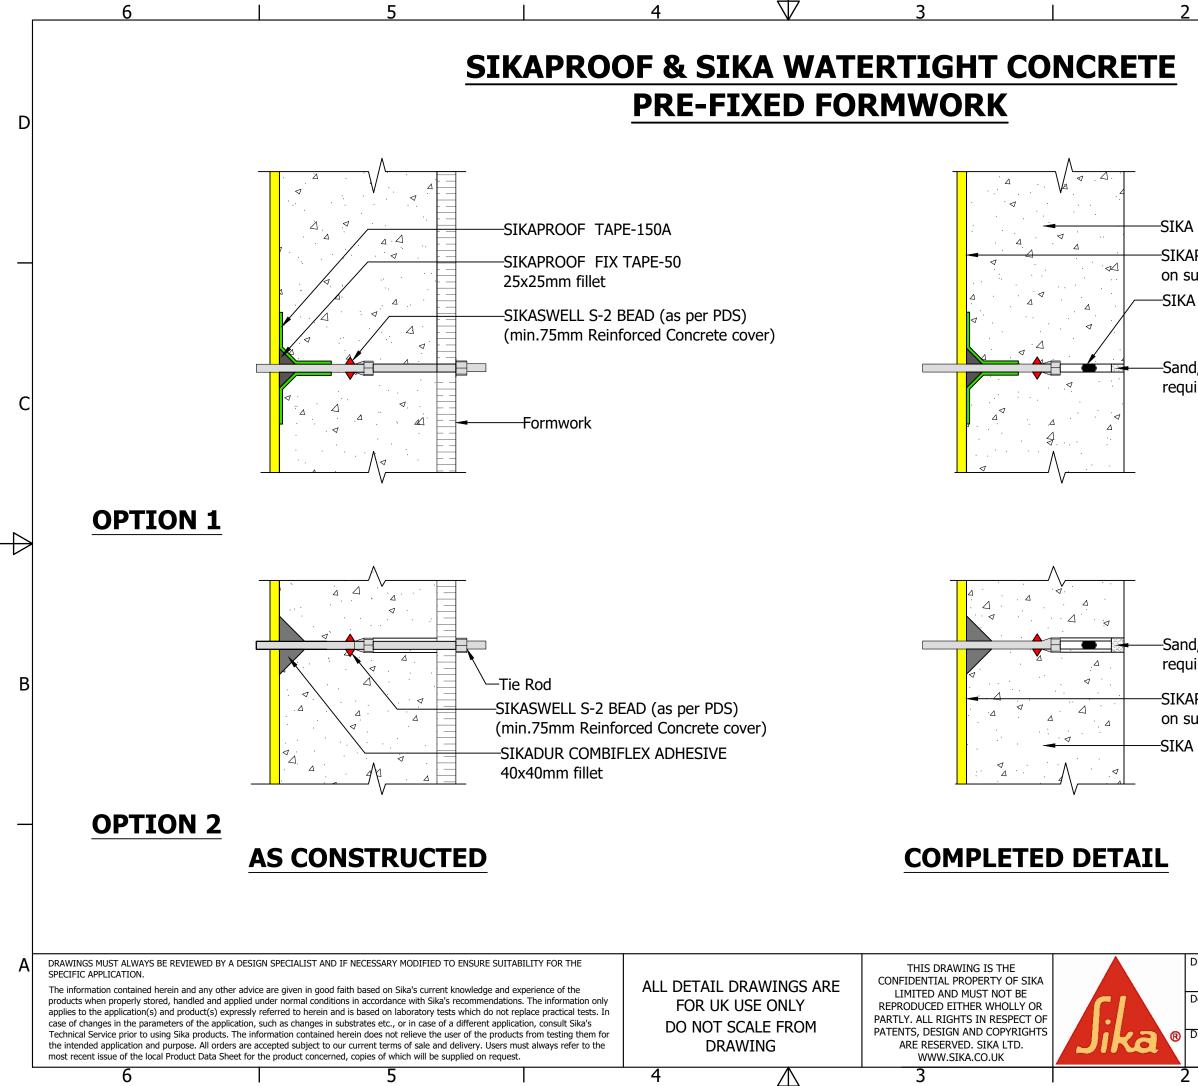

## -SIKA WATERTIGHT CONCRETE -SIKAPROOF A MEMBRANE on suitable substrate -SIKA X-PLUG

D

С

B

-Sand/cement infill if required for aesthetics

-Sand/cement infill if required for aesthetics

## -SIKAPROOF A MEMBRANE on suitable substrate -SIKA WATERTIGHT CONCRETE

| Drawn by           | Checked by                                    | Ap | proved by |       | Date |   |
|--------------------|-----------------------------------------------|----|-----------|-------|------|---|
|                    |                                               |    |           |       |      |   |
| Description SIKA   | cription SIKAPROOF & SIKA WATERTIGHT CONCRETE |    |           |       |      |   |
| PRE-FIXED FORMWORK |                                               |    |           |       |      |   |
| Drawing No.        |                                               |    | Issue     | Sheet |      | ٦ |
| SPW15              |                                               |    | С         | 1     | / 1  |   |
|                    |                                               |    | 1         |       |      | _ |