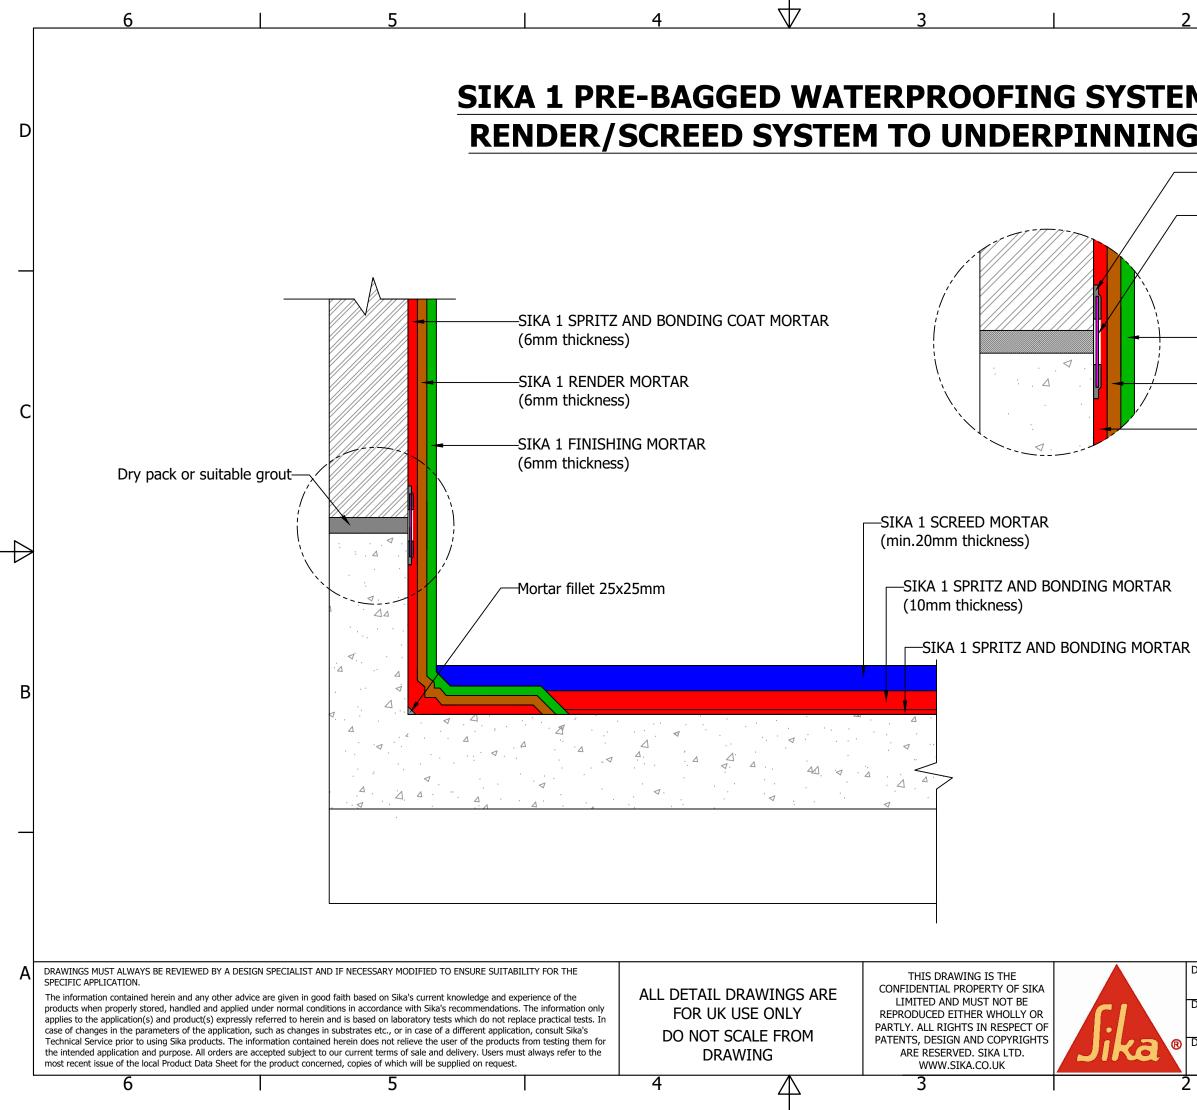

| <u>M</u> |     |
|----------|-----|
| -<br>    | ίVΕ |

n

B

-SIKADUR COMBIFLEX SG SYSTEM

- -SIKA 1 FINISHING MORTAR (6mm thickness)
- -SIKA 1 RENDER MORTAR (6mm thickness)
- -SIKA 1 SPRITZ AND BONDING COAT MORTAR (6mm thickness)

|                                                                                                            |            |             | 1     |   |
|------------------------------------------------------------------------------------------------------------|------------|-------------|-------|---|
| Drawn by                                                                                                   | Checked by | Approved by | Date  | A |
| Description                                                                                                |            |             |       |   |
| Description<br>SIKA 1 PRE-BAGGED STRUCTURAL WATERPROOFING SYSTEM -<br>RENDER/SCREED SYSTEM TO UNDERPINNING |            |             |       |   |
| Drawing No.                                                                                                |            | Issue       | Sheet |   |
| REN13                                                                                                      |            | В           | 1/1   |   |
|                                                                                                            |            | 1           |       | • |