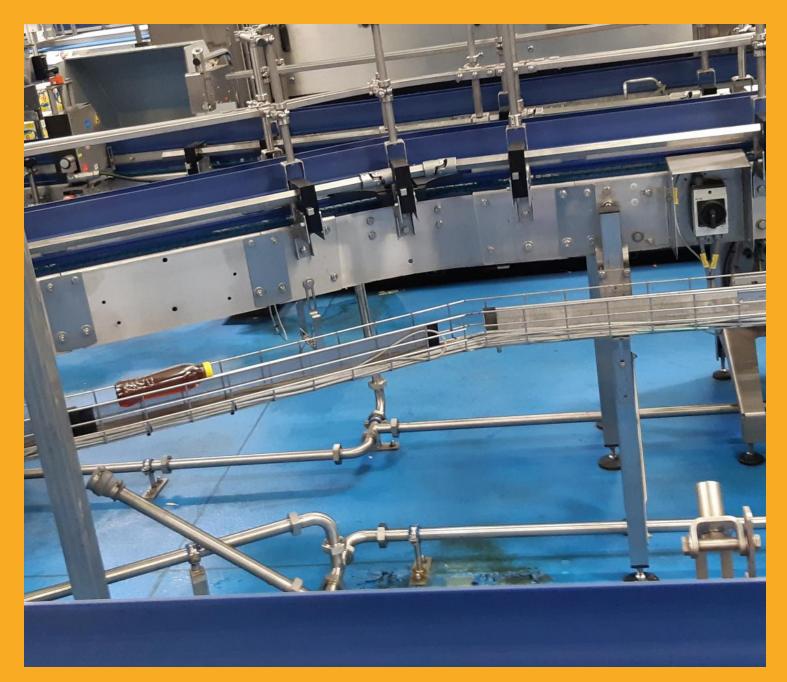

#### **Project Description**

As part of a project to expand production a new bottling line had to be installed which needed to conform to the strict hygiene guidelines within the industry. In order to meet the tight project programme, the floor finish needed to be laid onto early age concrete. Soft drinks are well known to have several components that can be aggressive to flooring finishes, particularly sugars and citric acid. The cumulative effect of these chemicals can quickly shorten the life cycle of normal flooring materials. It had to be low maintenance and easy to clean with a UV stable topcoat.

#### **Our Solution**

Sika<sup>®</sup> Ucrete<sup>®</sup> DP10 with a light stable, fast curing Sikafloor<sup>®</sup> TC 681. An added benefit was Sika<sup>®</sup> Ucrete<sup>®</sup> DP10 could be applied to seven-day old concrete. The Sika<sup>®</sup> Ucrete<sup>®</sup> solution allowed for the required hygiene, chemical, impact and slip resistance imperatives to be met, in addition to providing a UV light stable aesthetic installation finish for the 2000m<sup>2</sup> installation.