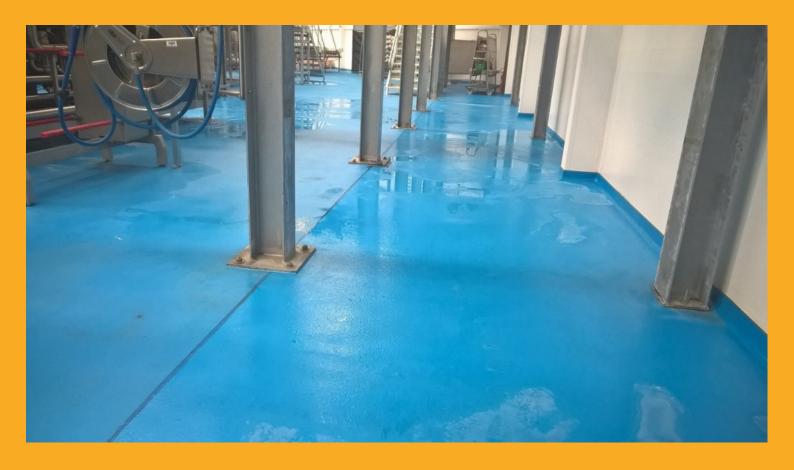

#### **Our Solution**

Sika<sup>®</sup> Ucrete<sup>®</sup> DP10 with a light stable, fast curing Sikafloor<sup>®</sup> TC 681. An added benefit was Sika<sup>®</sup> Ucrete<sup>®</sup> DP10 could be applied to seven-day old concrete. The Sika<sup>®</sup> Ucrete<sup>®</sup> solution allowed for the required hygiene, chemical, impact and slip resistance imperatives to be met, in addition to providing a UV light stable aesthetic installation finish for the 2000m<sup>2</sup> installation.

#### Projects facts at a glance

- Fast installation
- Chemically resistant
- Slip resistant
- Extremely durable
- Low maintenance

Any product name or reference reflects the Sika product name at the time of creation of this document and may differ from the product name or reference during past events.