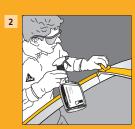

Remove the damaged windscreen.

Optional

Surfaces must be clean, dry and free from grease, oil, dust and contaminants.

Clean the entire aperture using Sika® Cleaner G+P.

Set the gun at an 80 - 90° angle to the surface. Avoid interruptions.