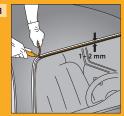

Trim back the remaining PUR bead to 0.5 - 2mm. If silicone was used before, a complete removal is necessary!

Position the glass. After first contact of substrate and adhesive do only small positioning adjustments.