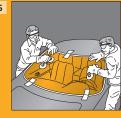

Trim back the remaining PUR bead to 0.5 - 2mm. If silicone was used before, a complete removal is necessary!

Position the glass. After first contact of substrate and adhesive do only small positioning adjustments.