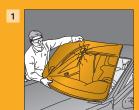

Remove the damaged windscreen.

Optional

Surfaces must be clean, dry and free from grease, oil, dust and contaminants.

Clean the entire aperture using Sika® Cleaner G+P.

Set the gun at an 80 - 90° angle to the surface. Avoid interruptions.