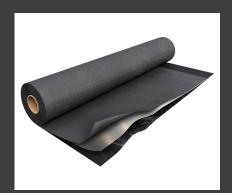

## REINFORCED BITUMINOUS MEMBRANES FOR FLAT ROOFS

SikaShield® RoofPro membranes are fully-bonded to the surface with excellent mechanical properties and able to maintain its waterproofing capacity without causing cracks, thus providing a long-lasting system.

SikaShield® RoofPro bituminous membranes are not only durable against wind, rain, snow, hail and other environmental conditions, but they also come with decades of expertise and support.