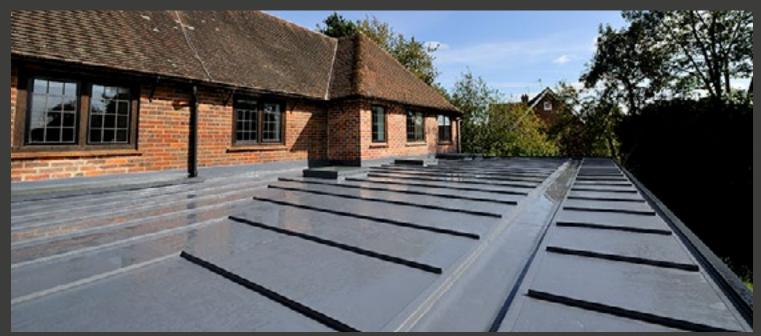

## SINGLE PLY WATERPROOFING SOLUTIONS FOR ROOFS

Sikaplan® RoofPro roof waterproofing membranes are suitable for use with virtually all commonly used substrates – including both new and refurbishment applications. The multi-layered, synthetic roof waterproofing sheets are based on premium-quality polyvinyl chloride (PV) and can be part of either warm or cold deck roof build ups – including mechanically fixed, exposed and adhered types.

The waterproofed surfaces may be flat, sloped, vertical, curved, convex or concave, waveform or domed.

#### lised for

- Waterproofing membrane for exposed flat roofs
- Mechanically fastened roofing system
- Detailing

Our most current General Sales Conditions shall apply.
Please consult the most current local Product Data Sheet prior to any use.

#### Used for:

■ Roof waterproofing membrane for exposed flat roofs