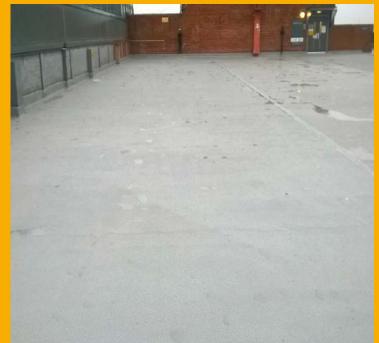

## SIKA PROVIDES A FULLY WATERPROOF DECKING SOLUTION FOR MARKET GATES CAR PARK.

At the Market Gates shopping centre in Great Yarmouth, the exposed asphalt decks of the car park were showing signs of ageing and weathering. With removal and replacement costly and time-consuming over the retail areas, Sikafloor® RB58 Pronto deck system from Sika was laid directly onto the existing asphalt to create a watertight, non-slip car park deck system, returning the car park to full use within the shortest time possible. The area above the retail units is to receive a photovoltaic generating system on the exposed top deck. The use of the Sikafloor® RB58 Pronto enabled works to be carried out in winter months allowing for the installation of the solar panels within the program.

Following a successful trial to demonstrate its bond to the substrate, approximately 2,000m² of <u>Sikafloor® RB58 Pronto</u> was applied over the existing asphalt to provide a slip resistant and hard wearing waterproof surface. Utilising the fast setting properties of <u>Sikafloor® RB58 Pronto</u> decking system also ensured works could be completed quickly, with minimal disruption and eliminating the need for material to go to landfill.