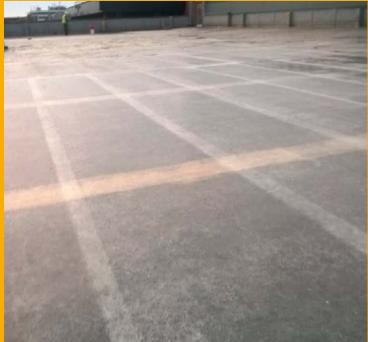

## SIKA PROVIDES A FULLY WATERPROOF DECKING SOLUTION FOR MARKET GATES CAR PARK.

At the Market Gates shopping centre in Great Yarmouth, the exposed asphalt decks of the car park were showing signs of ageing and weathering. With removal and replacement costly and time-consuming over the retail areas, Sikafloor® RB58 Pronto deck system from Sika was laid directly onto the existing asphalt to create a watertight, non-slip car park deck system, returning the car park to full use within the shortest time possible. The area above the retail units is to receive a photovoltaic generating system on the exposed top deck. The use of the Sikafloor® RB58 Pronto enabled works to be carried out in winter months allowing for the installation of the solar panels within the program.

Following a successful trial to demonstrate its bond to the substrate, approximately 2,000m² of <u>Sikafloor® RB58 Pronto</u> was applied over the existing asphalt to provide a slip resistant and hard wearing waterproof surface. Utilising the fast setting properties of <u>Sikafloor® RB58 Pronto</u> decking system also ensured works could be completed quickly, with minimal disruption and eliminating the need for material to go to landfill.