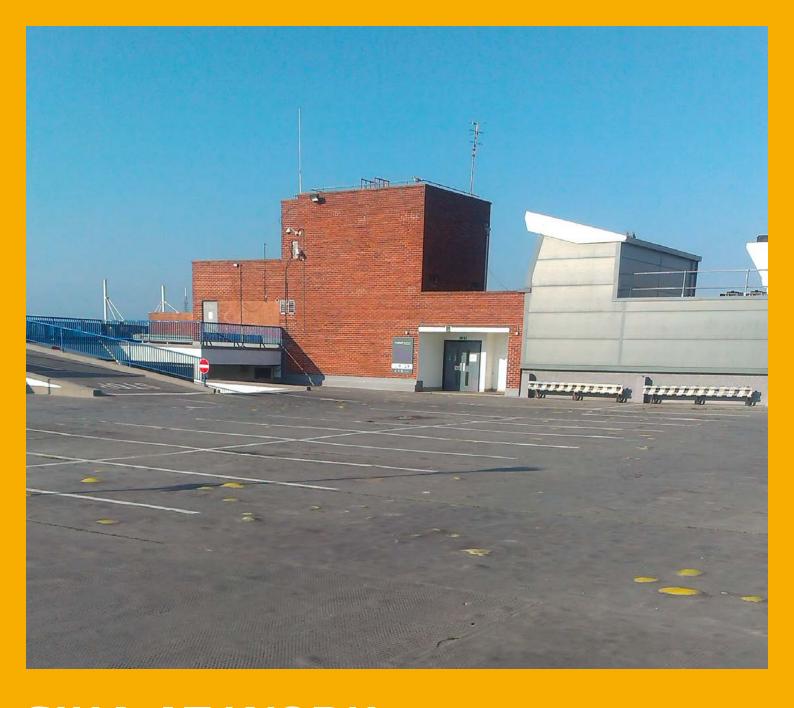

## SIKA AT WORK MARKET GATES CAR PARK, GREAT YARMOUTH

REFURBISHMENT: Sikafloor® Pronto

## MARKET GATES CAR PARK GREAT YARMOUTH

After

## SIKA PROVIDES A FULLY WATERPROOF DECKING SOLUTION FOR MARKET GATES CAR PARK.

At the Market Gates shopping centre in Great Yarmouth, the exposed asphalt decks of the car park were showing signs of ageing and weathering. With removal and replacement costly and time-consuming over the retail areas, Sikafloor® RB58 Pronto deck system from Sika was laid directly onto the existing asphalt to create a watertight, non-slip car park deck system, returning the car park to full use within the shortest time possible. The area above the retail units is to receive a photovoltaic generating system on the exposed top deck. The use of the Sikafloor® RB58 Pronto enabled works to be carried out in winter months allowing for the installation of the solar panels within the program.