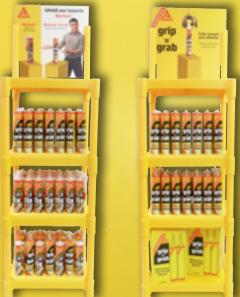

| Product Code | Description                                            |
|--------------|--------------------------------------------------------|
| 220VDSY      | VDS-1 Yellow 4 Shelf Product Stand                     |
|              | Dimensions: H:160 cm (exl. header card) W:52cm D: 43cm |
|              | Approximately H:175 cm (inc. header card)              |
| 437730       | MaxTack & PRO Headers                                  |
| 438838       | Cartridge Tray in Yellow (35 cts/tray)                 |