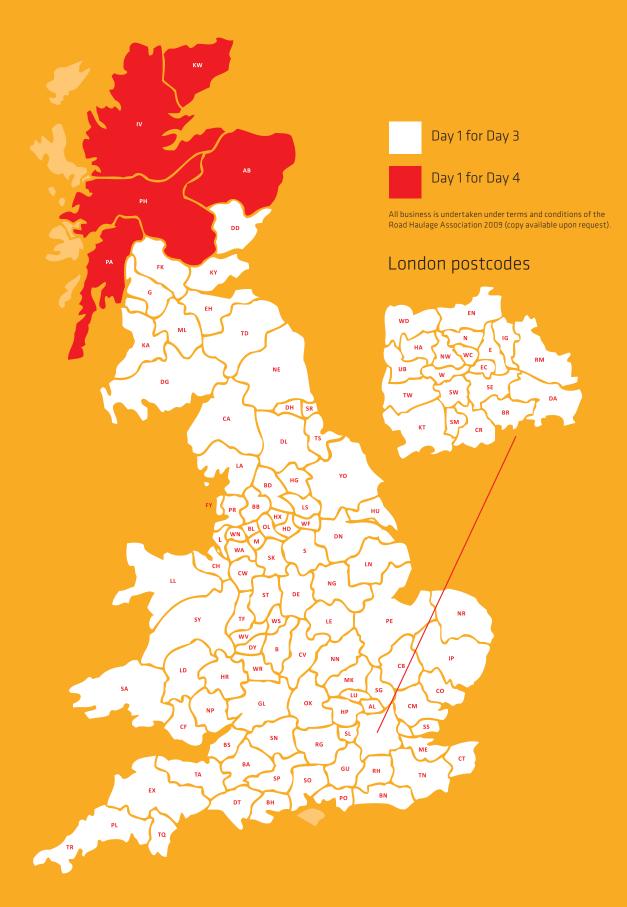

## INTRODUCING A TRUCK LOAD OF BENEFITS...

Our new fleet of purpose-built bulk admixture pump out vehicles will meet all your requirements, making deliveries quicker, safer and easier.

- Our new trucks can supply from both sides of the vehicle with built in flushing capability
- Tail lifts as standard so empty IBCs can be provided when required, as well as the normal pump out into the site tank
- An improved delivery service with virtually all of the UK benefitting from a 'Day 1 for Day 3' service. Northern Scotland which will operate on a 'Day 1 for Day 4' Service.

## CLARKE/SIKA TIMESCALE FOR OUTBOUND SHIPMENTS