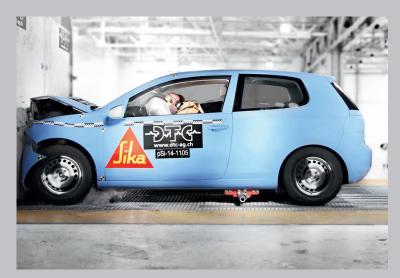

#### SAFETY WITHOUT COMPROMISE

Sika is the one and only adhesive manufacturer worldwide using a 95<sup>th</sup> percentile crash test dummy. Due to the use of a heavier dummy, our tests can cover a higher percentage of people worldwide.