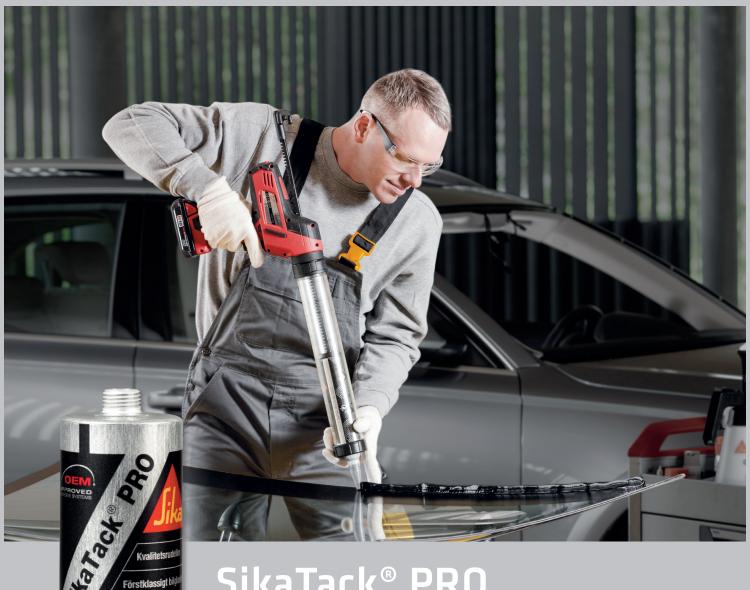

# SikaTack® PRO PREMIUM CHOICE FOR AUTO GLASS PROFESSIONALS

### **YOUR BENEFITS**

POLYURETHANE

- True 30-min Safe Drive-Away Time
- Safe Drive-Away Time valid for all climates
- Compatible with all car makes due to Sika's all-in-one technology
- Compatible with Sika's Black-Primerless and All-Black bonding process

# LEADING SOLUTIONS, DESIGNED AND TESTED FOR MAXIMUM EFFICIENCY

When using SikaTack® PRO, you can rely on Sika's expertise and knowledge as OEM supplier and world leader in windshield adhesives. At sika we are committed to keep the installation process simple and to deliver an additional safety margin for you and your customer.