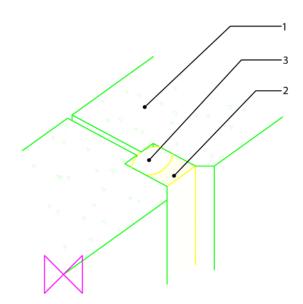

## Construction

NOTE

CONSULT SIKA TECHNICAL DEPARTMENT IF ADHESION PROMOTING PRIMERS ARE REQUIRED

- 1. PRE-CAST CONCRETE
- 2. SIKAFLEX PRO 2HP ONE PART POLYURETHANE SEALANT WITH FLAT FLUSH JOINT FINISH
- 3. CLOSED CELL POLYETHYLENE BACKING ROD