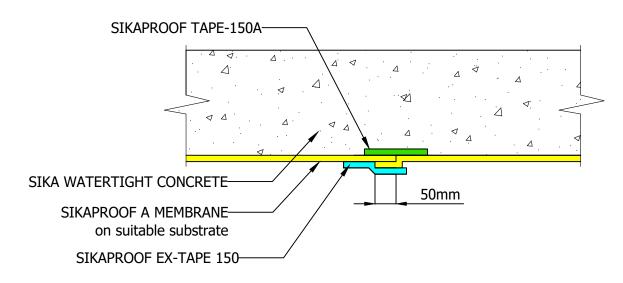

# SIKAPROOF & SIKA WATERTIGHT CONCRETE SIKAPROOF A LAP DETAILS



### SIKAPROOF A SIDELAP TO SIKAPROOF A



## SIKAPROOF P-12 SIDE LAP (PLAN VIEW)



#### **SIKAPROOF A END OF ROLL LAP**



### SIKAPROOF P-12 END OF ROLL LAP

DRAWINGS MUST ALWAYS BE REVIEWED BY A DESIGN SPECIALIST AND IF NECESSARY MODIFIED TO ENSURE SUITABILITY FOR THE SPECIFIC APPLICATION

The information contained herein and any other advice are given in good faith based on Sika's current knowledge and experience of the products when properly stored, handled and applied under normal conditions in accordance with Sika's recommendations. The information only applies to the application(s) and product(s) expressly referred to herein and is based on laboratory tests which do not replace practical tests. In case of changes in the parameters of the application, such as changes in substrates etc., or in case of a different application, consult Sika's Technical Service prior