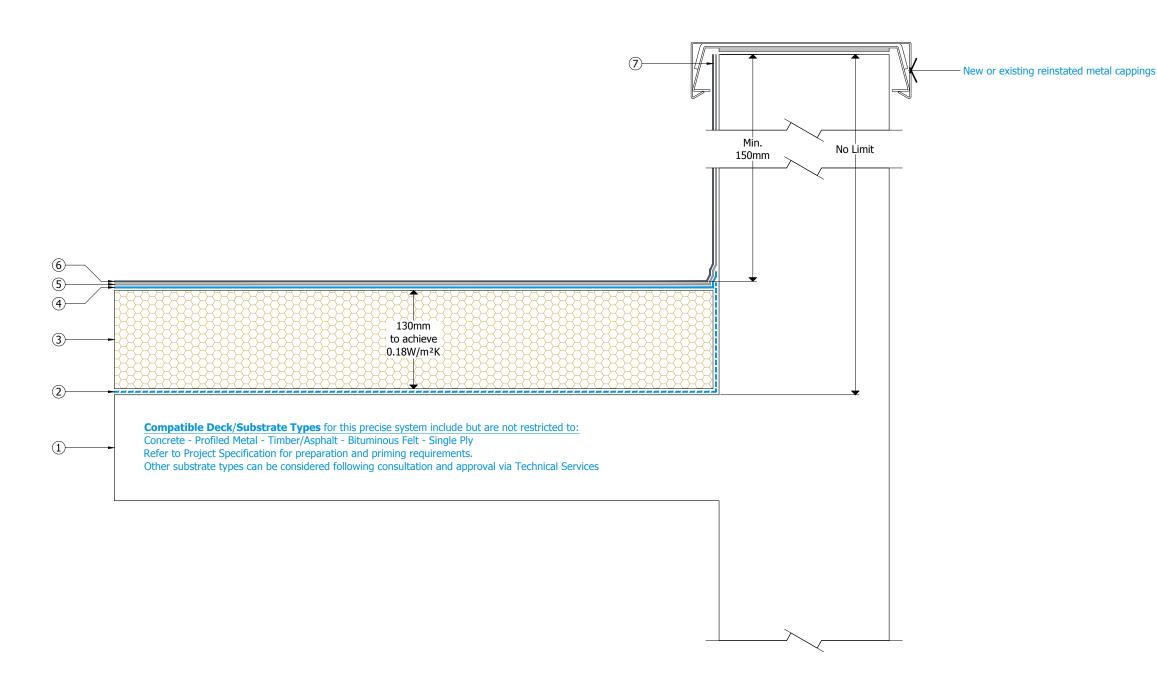

Key Existing deck/substrate prepared and primed in strict accordance with Sika Liquid Plastics Project Specification 2 S-Vap Self Adhesive Vapour Barrier [or suitable alternative by others] applied in strict accordance with Sika Liquid Plastics Project Specification 3 Decotherm PIR Insulation [or suitable alternative by others] bonded with specified Sika Adhesive in strict accordance with Sika Liquid Plastics Project Specification 4 Self Adhesive Carrier Membrane [or suitable alternative by others] applied in strict accordance with Sika Liquid Plastics Project Specification (5) Sika Liquid Applied EMBEDMENT/BASE COAT fully reinforced with specified Sika Reinforcement in strict accordance with Sika Liquid Plastics Project Specification 6 Sika Liquid Applied TOP COAT applied in strict accordance with Sika Liquid Plastics Project Specification 7 Fully reinforced Sika Liquid Applied Membrane dressed to the top of the internal face of the existing parapet

**CONSTRUCTION** Project № DWG № roject:

Drawing Title:

Built Up Warm Roof Application to an encapsulated parapet with new/existing reinstated cappings

Scale: NTS @ A3 Drawn: GRW

Date: June 2017

This drawing is the confidential property of Sika Limited and must not be reproduced in whole or in part. All rights in respect of patents, design and copyrights are reserved. Moreover it is solely intended to illustrate to correct application of Sika Liquid Plastics products and systems, and must be correct application of Sika Liquid Plastics products and systems, and must be read in conjunction with the appropriate specification and current susse of relevant Product Data Sheets. Elements bearing reference to structural and/or thermal design are shown indicatively and should not be used for any aspect of project design without consulting the relevant authorities.