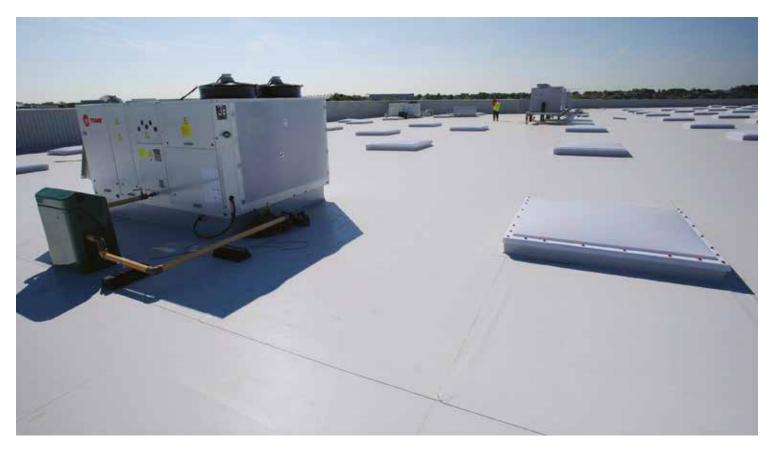

The size of the project and the quick installation time required resulted in the specification of the Sika Sarnafil S327-18EL membrane in Light Grey. Ideal for the job, the system is formulated for direct exposure to weather and is produced with integral polyester scrim reinforcement for high strength. Other installation details included perimeter detailing, roof light penetrations and various roof penetrations.