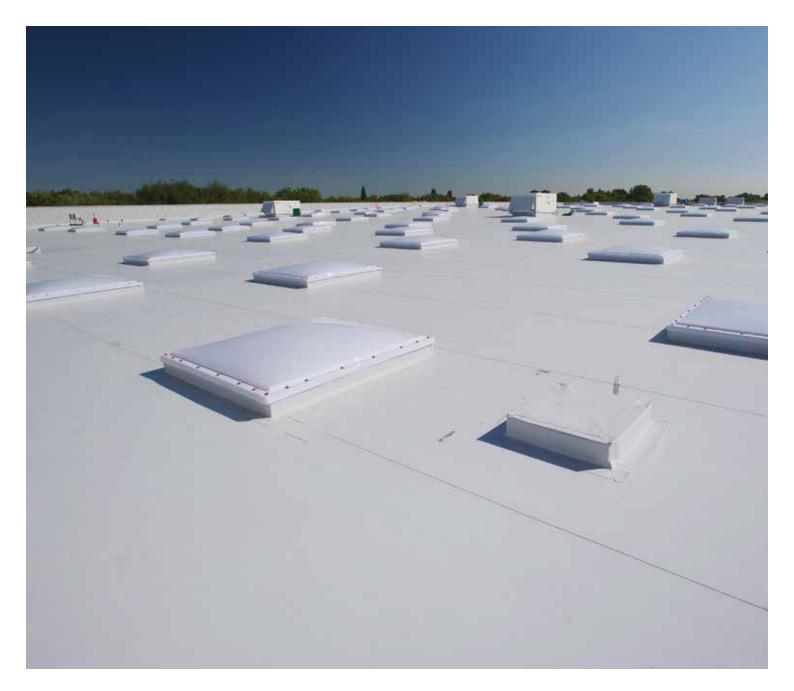

#### PROJECT REQUIREMENTS

The new Costco warehouse in Farnborough is just one of 45 being built across the country by the leading wholesale giant as part of its UK expansion plans. A Sika Sarnafil waterproofing system has proved to be the perfect fit for the new 12,000sq m Costco warehouse.

The size of the project and the quick installation time required resulted in the specification of the Sika Sarnafil S327-18EL membrane in Light Grey. Ideal for the job, the system is formulated for direct exposure to weather and is produced with integral polyester scrim reinforcement for high strength. Other installation details included perimeter detailing, roof light penetrations and various roof penetrations.