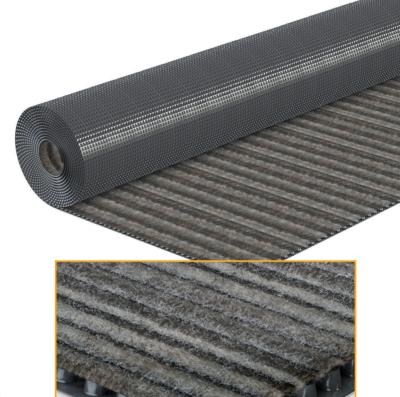

## PROTECTION BOARD WITH DRAINAGE

Sika® Drain-850 Geo is a heavy duty drainage and protection sheet produced from high density polyethylene (HDPE) with dimples 10mm high and a filtration layer of geotextile (PP) bonded on the top.

**Used for:** Protection and drainage for preformed sheet membrane waterproofing systems, liquid applied membranes and with the Sika White Box concept for waterproofing retaining walls and heavy duty roofs/podiums.

## **BENEFITS:**

- HIGH DRAINAGE CAPACITY AND MECHANICAL RESISTANCE
- RESISTANT TO ALL NATURAL AGGRESSIVE MEDIUMS IN GROUND WATER AND SOILS
- SUITABLE FOR CONTACT WITH SOFT WATER (AGGRESSIVE TO CONCRETE)
- CAN BE INSTALLED ON DAMP AND WET SUBSTRATES