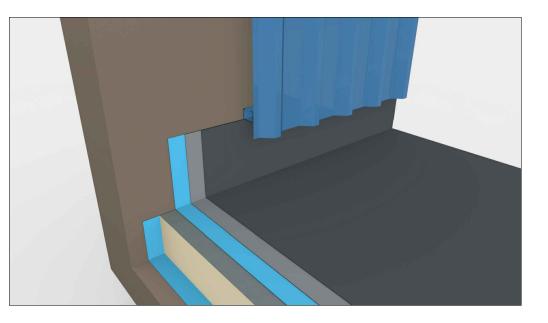

Key

- (1) Existing deck/substrate prepared and primed in strict accordance with Sika Liquid Plastics Project Specification
- 2 ----- S-Vap Self Adhesive Vapour Barrier [or suitable alternative by others] applied in strict accordance with Sika Liquid Plastics Project Specification
- 3 Decotherm PIR Insulation [or suitable alternative by others] bonded with specified Sika Adhesive in strict accordance with Sika Liquid Plastics Project Specification
- (4) ----- Self Adhesive Carrier Membrane [or suitable alternative by others] applied in strict accordance with Sika Liquid Plastics Project Specification
- 5 Sika Liquid Applied EMBEDMENT/BASE COAT fully reinforced with specified Sika Reinforcement in strict accordance with Sika Liquid Plastics Project Specification
- 6 Sika Liquid Applied TOP COAT applied in strict accordance with Sika Liquid Plastics Project Specification
- (7) EXISTING CLADDING: Release existing cladding to allow access to the upstand during waterproofing application and reinstate to provide minimum 50mm weathering lap NOTE: Exercise caution during exposed periods to prevent water ingress NEW CLADDING: Installed in accordance with manufacturers instructions to provide a minimum 50mm weathering lap to the exposed edge of the Sika Liquid Applied Membrane