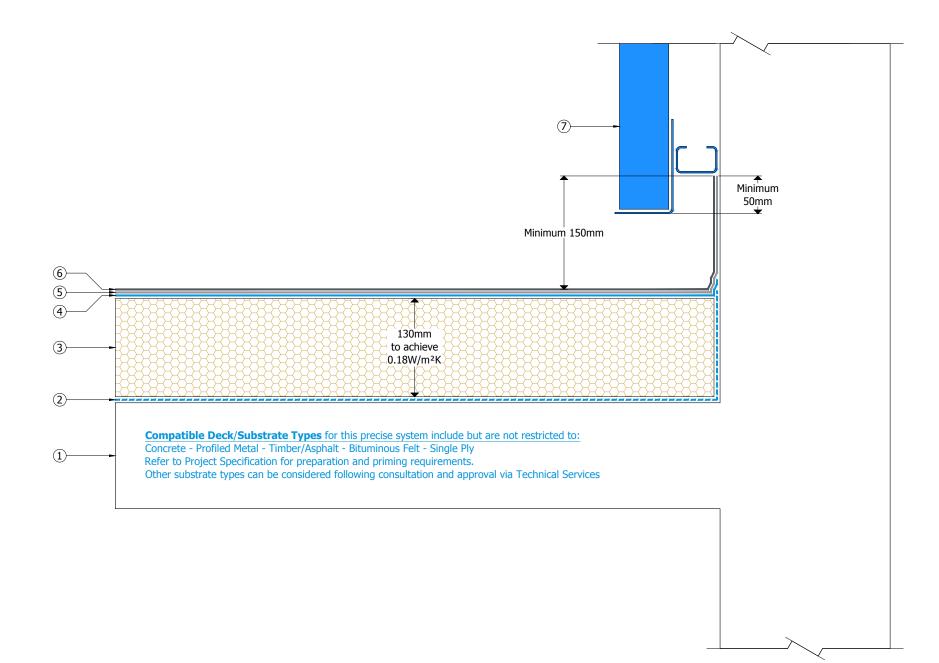

Key

- (1) Existing deck/substrate prepared and primed in strict accordance with Sika Liquid Plastics Project Specification
- 2 ----- S-Vap Self Adhesive Vapour Barrier [or suitable alternative by others] applied in strict accordance with Sika Liquid Plastics Project Specification
- 3 Decotherm PIR Insulation [or suitable alternative by others] bonded with specified Sika Adhesive in strict accordance with Sika Liquid Plastics Project Specification
- (4) ----- Self Adhesive Carrier Membrane [or suitable alternative by others] applied in strict accordance with Sika Liquid Plastics Project Specification
- 5 Sika Liquid Applied EMBEDMENT/BASE COAT fully reinforced with specified Sika Reinforcement in strict accordance with Sika Liquid Plastics Project Specification
- 6 Sika Liquid Applied TOP COAT applied in strict accordance with Sika Liquid Plastics Project Specification
- (7) EXISTING CLADDING: Release existing cladding to allow access to the upstand during waterproofing application and reinstate to provide minimum 50mm weathering lap NOTE: Exercise caution during exposed periods to prevent water ingress NEW CLADDING: Installed in accordance with manufacturers instructions to provide a minimum 50mm weathering lap to the exposed edge of the Sika Liquid Applied Membrane

| Drawing<br>Status: CONSTRUCTION                                                                                                                                                                                                                                                                                                                                                                                                                                                                                                                                                                                                         |        |        |          |
|-----------------------------------------------------------------------------------------------------------------------------------------------------------------------------------------------------------------------------------------------------------------------------------------------------------------------------------------------------------------------------------------------------------------------------------------------------------------------------------------------------------------------------------------------------------------------------------------------------------------------------------------|--------|--------|----------|
| Project №                                                                                                                                                                                                                                                                                                                                                                                                                                                                                                                                                                                                                               |        |        |          |
| DWG №                                                                                                                                                                                                                                                                                                                                                                                                                                                                                                                                                                                                                                   |        |        | Revision |
| Project:                                                                                                                                                                                                                                                                                                                                                                                                                                                                                                                                                                                                                                |        |        |          |
|                                                                                                                                                                                                                                                                                                                                                                                                                                                                                                                                                                                                                                         |        |        |          |
|                                                                                                                                                                                                                                                                                                                                                                                                                                                                                                                                                                                                                                         |        |        |          |
| Drawing Title:<br>Built Up Warm Roof Application<br>Upstand with Existing/New<br>vertical cladding                                                                                                                                                                                                                                                                                                                                                                                                                                                                                                                                      |        |        |          |
| Scale: NTS                                                                                                                                                                                                                                                                                                                                                                                                                                                                                                                                                                                                                              | S @ A3 | Drawn: | GRW      |
| Date: June 2017                                                                                                                                                                                                                                                                                                                                                                                                                                                                                                                                                                                                                         |        |        |          |
| This drawing is the confidential property of Sika Limited and must not be<br>reproduced in whole or in part. All rights in respect of patents, design and<br>copyrights are reserved. Moreover it is solely intended to illustrate the<br>correct application of Sika Liquid Plastics products and systems, and must be<br>read in conjunction with the appropriate specification and current issue of<br>relevant Product Data Sheets. Elements bearing reference to structural<br>and/or themal design are shown indicatively and should not be used for any<br>aspect of project design without consulting the relevant authorities. |        |        |          |
|                                                                                                                                                                                                                                                                                                                                                                                                                                                                                                                                                                                                                                         |        |        |          |