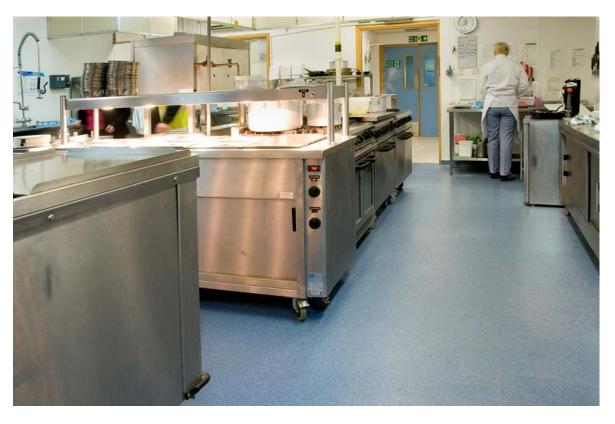

## SPEEDY SIKA SOLUTION FOR HOSPITAL KITCHEN FLOOR

One of the most rapid curing flooring systems available has come to the aid of a hospital kitchen needing a total floor refurbishment in the fastest possible time.

Based on polymethyl methacrylic (pmma), an extremely fast curing technology, this resin flooring system can be walked on within one hour of being laid and only two hours before it achieves full cure!

This was the perfect scenario for the situation at the Spire Healthcare Murrayfield Hospital in Edinburgh where the refurbishment of the old ceramic tiled floor had to be carried out in the shortest possible time to avoid disruption to the preparation of patient's meals.

The contractors carried out the work in two phases between 8pm and 6.30am on successive nights. Jock Blake of J & D Solutions explained, "As the kitchen staff cleared up after serving the last meal of the day, our team began preparing the concrete base of half the area. By 6.30am that area had a new floor surface ready for the next day's work. The following night we completed the whole 100sq.m floor with a new Pronto surface".

The finished surface is extremely durable with very good mechanical, chemical and UV resistance, is low maintenance and easy to clean.

The Sikafloor Pronto system is boosted by broadcasting quartz aggregate between coats which creates a slip resistant surface. Coloured chips may also be added to the aggregate creating a more aesthetic appearance.