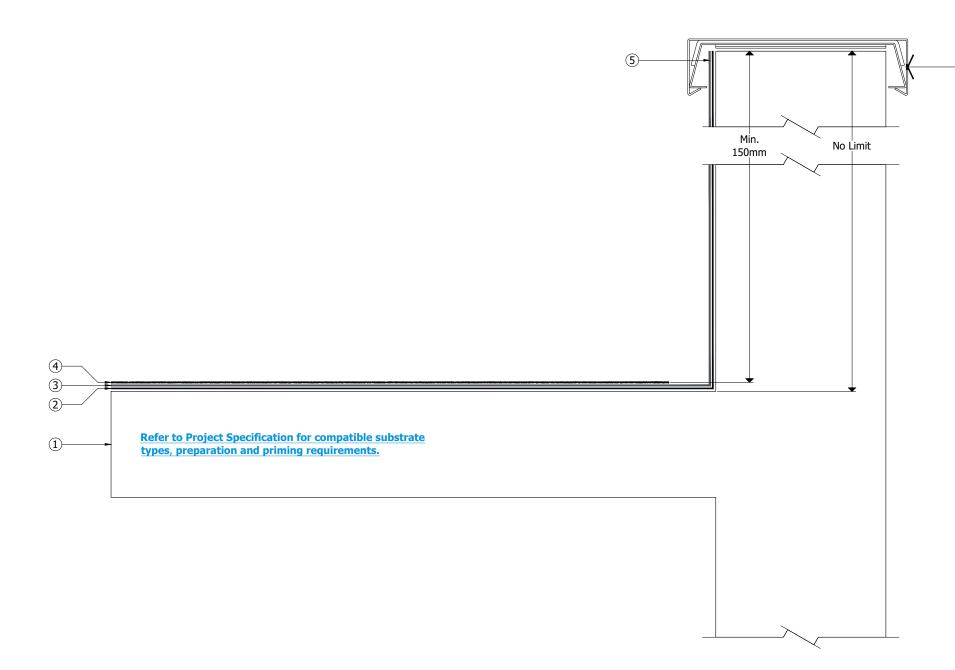

## <u>Key</u>

- Compatible substrates or decks prepared and primed in strict accordance with Sika Liquid Plastics Project Specification
- 2 SikaFloor®-425 Embedment Coat fully reinforced with Sika Reemat Premium glass fibre matting in strict accordance with Sika Liquid Plastics Project Specification
- 3 **SikaFloor®-425 Top Coat** applied in strict accordance with Sika Liquid Plastics Project Specification
- **SikaFloor®-420 Wearing Coat** applied @ 0.3l/m², broadcast with **Sika Quartz Sand** @ 2.5 3.0kg/m². Remove excess grit once cured. Apply a sealing coat of **SikaFloor®-420** @ 0.4l/m². All in strict accordance with Sika Liquid Plastics Project Specification 4
- 5 Fully reinforced Sika Liquid Applied Membrane dressed to the top of the internal face of the existing parapet

New or existing reinstated metal cappings

CONSTRUCTION

Project №

Project:

DWG №

Drawing Title:

SikaFloor® MonoFlex MB-54 LO Balcony/Terrace Waterproofing Parapet with Capping

Scale: NTS @ A3 Drawn: GRW