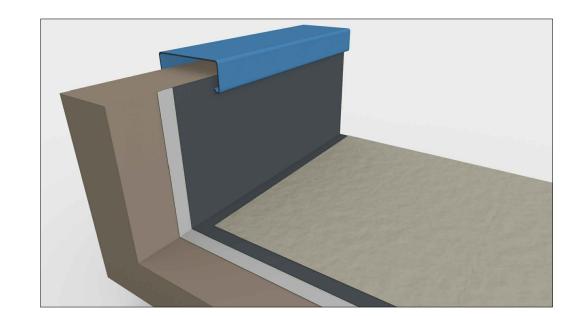

## <u>Key</u>

- Compatible substrates or decks prepared and primed in strict accordance with Sika Liquid Plastics Project Specification
- 2 SikaFloor®-425 Embedment Coat fully reinforced with Sika Reemat Premium glass fibre matting in strict accordance with Sika Liquid Plastics Project Specification
- 3 **SikaFloor®-425 Top Coat** applied in strict accordance with Sika Liquid Plastics Project Specification
- **SikaFloor®-420 Wearing Coat** applied @ 0.3l/m², broadcast with **Sika Quartz Sand** @ 2.5 3.0kg/m². Remove excess grit once cured. Apply a sealing coat of **SikaFloor®-420** @ 0.4l/m². All in strict accordance with Sika Liquid Plastics Project Specification 4
- 5 Fully reinforced Sika Liquid Applied Membrane dressed to the top of the internal face of the existing parapet

New or existing reinstated metal cappings

CONSTRUCTION

Project №

Project:

DWG №

Drawing Title:

SikaFloor® MonoFlex MB-54 LO Balcony/Terrace Waterproofing Parapet with Capping

Scale: NTS @ A3 Drawn: GRW