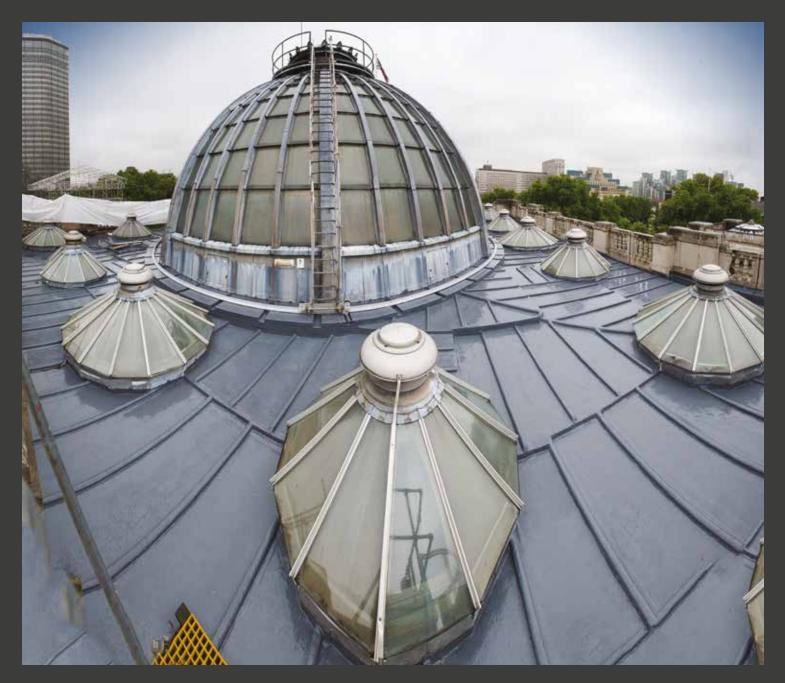

#### **PROJECT REQUIREMENTS**

The front part of the building has a classical portico and dome behind, including a lead rotunda roof which had ripped and split over the years. This roof presented a very complex re-waterproofing challenge due to the difficult details over the existing lead rolls, and required the installation of a product that was heat tolerant and able to deal with high levels of movement whilst maintaining the waterproof integrity.

#### SIKA LIQUID PLASTICS SOLUTION

Sika Liquid Plastics Decothane Delta 25 was specified for the project. This is a cold applied, liquid membrane that cures to provide guaranteed waterproof protection. It is a seamless membrane that can be quickly and easily installed even around complex detail areas, making it ideal for use on complicated roofs. Once installed it meets the highest fire ratings available for a roof system. The colour used is also very similar to that of lead and because it was applied over the existing lead work the finished aesthetics are very similar to that of the original roof.