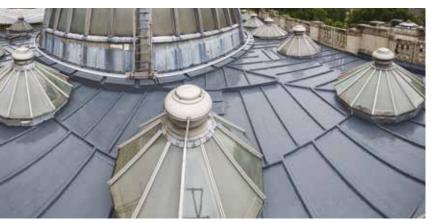

#### **PROJECT REQUIREMENTS**

The front part of the building has a classical portico and dome behind, including a lead rotunda roof which had ripped and split over the years. This roof presented a very complex re-waterproofing challenge due to the difficult details over the existing lead rolls, and required the installation of a product that was heat tolerant and able to deal with high levels of movement whilst maintaining the waterproof integrity.

#### SIKA LIQUID PLASTICS SOLUTION

Sika Liquid Plastics Decothane Delta 25 was specified for the project. This is a cold applied, liquid membrane that cures to provide guaranteed waterproof protection. It is a seamless membrane that can be quickly and easily installed even around complex detail areas, making it ideal for use on complicated roofs. Once installed it meets the highest fire ratings available for a roof system. The colour used is also very similar to that of lead and because it was applied over the existing lead work the finished aesthetics are very similar to that of the original roof.