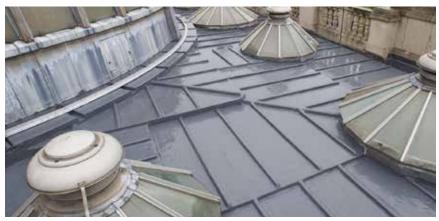

#### **PROJECT REQUIREMENTS**

The front part of the building has a classical portico and dome behind, including a lead rotunda roof which had ripped and split over the years. This roof presented a very complex re-waterproofing challenge due to the difficult details over the existing lead rolls, and required the installation of a product that was heat tolerant and able to deal with high levels of movement whilst maintaining the waterproof integrity.

#### SIKA LIQUID PLASTICS SOLUTION

Sika Liquid Plastics Decothane Delta 25 was specified for the project. This is a cold applied, liquid membrane that cures to provide guaranteed waterproof protection. It is a seamless membrane that can be quickly and easily installed even around complex detail areas, making it ideal for use on complicated roofs. Once installed it meets the highest fire ratings available for a roof system. The colour used is also very similar to that of lead and because it was applied over the existing lead work the finished aesthetics are very similar to that of the original roof.