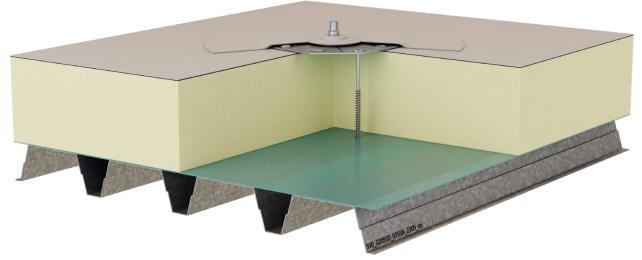

Where 2 fasteners are used to secure the SikaRoof Anchor to a profiled steel deck the fasteners must be installed in the direction of the deck.

| Features                                           | Advantages                                         | Benefits                                                       |
|----------------------------------------------------|----------------------------------------------------|----------------------------------------------------------------|
| Anchor welding flange Ø 250 mm                     | Easy to hot air weld                               | Secure watertight connection to the roofing membrane           |
| Anchor welding flange made of Sika compound        | Compatible with Sika® single-ply membranes         | Resistant to weathering and UV exposure                        |
| Various colors of anchor welding flange available  | Fits with the color of the roofing membrane        | No visible color deviation on the roof surface                 |
| Anchor has M12 internal thread for easy transition | Ease of application of further build-up            | A broad range of further build-up systems possible             |
| All metal parts are made of stainless steel        | No corrosion expected                              | Long lifespan                                                  |
| Octagon washer with Ø 140 mm                       | Sufficient load distribution                       | Removes the windload off the membrane onto the structural deck |
| Washer with fastener holes 7.20 and 15.35 mm       | Also suitable for Sarnabar® Tube fastening system  | Wider range of thermal insulation can be used                  |
| Anchors arranged as point fastening                | Free waterflow to the rainwater outlets is ensured | No additional weight on the roof due to ponding water          |

### INSTALLATION AND FASTENING SELECTION

Easy, safe and reliable installation, all done by the trained Roofing contractor.

Sarnafast<sup>®</sup> Fastener SBF-6.0 or alternatively Sarnafast<sup>®</sup> Fastener SBF-5 6.0 with Sarnabar<sup>®</sup> Tube SBT-20. Stainless steel fasteners may be required subject to guarantee.

SikaRoof $^{\circ}$  Anchor 250 mm CR screwed onto the SikaRoof $^{\circ}$  Anchor Washer 140 mm and tightened to a torque setting of 25/Nm and hot air welded to the roof waterproofing membrane.