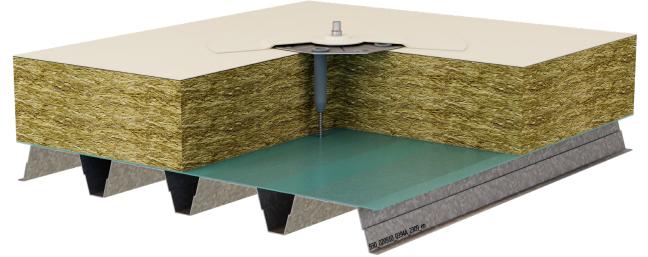

Where 2 fasteners are used to secure the SikaRoof Anchor to a profiled steel deck the fasteners must be installed in the direction of the deck.

| Features                                           | Advantages                                         | Benefits                                                       |
|----------------------------------------------------|----------------------------------------------------|----------------------------------------------------------------|
| Anchor welding flange Ø 250 mm                     | Easy to hot air weld                               | Secure watertight connection to the roofing membrane           |
| Anchor welding flange made of Sika compound        | Compatible with Sika® single-ply membranes         | Resistant to weathering and UV exposure                        |
| Various colors of anchor welding flange available  | Fits with the color of the roofing membrane        | No visible color deviation on the roof surface                 |
| Anchor has M12 internal thread for easy transition | Ease of application of further build-up            | A broad range of further build-up systems possible             |
| All metal parts are made of stainless steel        | No corrosion expected                              | Long lifespan                                                  |
| Octagon washer with Ø 140 mm                       | Sufficient load distribution                       | Removes the windload off the membrane onto the structural deck |
| Washer with fastener holes 7.20 and 15.35 mm       | Also suitable for Sarnabar® Tube fastening system  | Wider range of thermal insulation can be used                  |
| Anchors arranged as point fastening                | Free waterflow to the rainwater outlets is ensured | No additional weight on the roof due to ponding water          |

### INSTALLATION AND FASTENING SELECTION

Easy, safe and reliable installation, all done by the trained Roofing contractor.

Sarnafast<sup>®</sup> Fastener SBF-6.0 or alternatively Sarnafast<sup>®</sup> Fastener SBF-5 6.0 with Sarnabar<sup>®</sup> Tube SBT-20. Stainless steel fasteners may be required subject to guarantee.

SikaRoof $^{\circ}$  Anchor 250 mm CR screwed onto the SikaRoof $^{\circ}$  Anchor Washer 140 mm and tightened to a torque setting of 25/Nm and hot air welded to the roof waterproofing membrane.