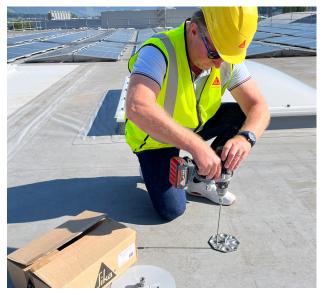

#### APPLICATION

SikaRoof® Anchor can only be installed by Sika® trained installers Universal connection point for fixing roof mounted products to exposed Sarnafil® / Sikaplan® FPO or PVC roof waterproofing membranes.

### INSTALLATION AND FASTENING SELECTION

Easy, safe and reliable installation, all done by the trained Roofing contractor.

Sarnafast<sup>®</sup> Fastener SBF-6.0 or alternatively Sarnafast<sup>®</sup> Fastener SBF-5 6.0 with Sarnabar<sup>®</sup> Tube SBT-20. Stainless steel fasteners may be required subject to guarantee.

SikaRoof $^{\circ}$  Anchor 250 mm CR screwed onto the SikaRoof $^{\circ}$  Anchor Washer 140 mm and tightened to a torque setting of 25/Nm and hot air welded to the roof waterproofing membrane.