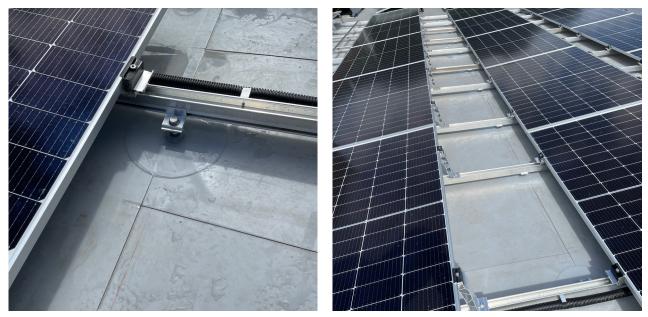

### POSSIBLE INSTALLATION OF SOLAR PANELS AND OTHER APPLIANCES

Integrated M12 thread facilitates simple assembly onto the roof. Example shows application of the Sika<sup>®</sup> SolarRoof PV mounting system

Versatile installation of various appliances / equipment onto the SikaRoof® Anchor System.