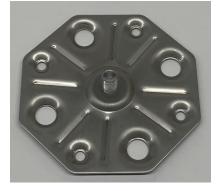

#### SikaRoof<sup>®</sup> Anchor Washer 140 mm

#### DESCRIPTION

The SikaRoof<sup>®</sup> Anchor consists of the 2 components:

**1.** SikaRoof Anchor 250 mm CR PVC or FPO preformed connection point with M12 connector.

**2.** SikaRoof Anchor Washer 140mm stainless steel mounting with integrated M12 bolt.

Where 2 fasteners are used to secure the SikaRoof Anchor to a profiled steel deck the fasteners must be installed in the direction of the deck.

| Features                                           | Advantages                                         | Benefits                                                       |
|----------------------------------------------------|----------------------------------------------------|----------------------------------------------------------------|
| Anchor welding flange Ø 250 mm                     | Easy to hot air weld                               | Secure watertight connection to the roofing membrane           |
| Anchor welding flange made of Sika compound        | Compatible with Sika® single-ply membranes         | Resistant to weathering and UV exposure                        |
| Various colors of anchor welding flange available  | Fits with the color of the roofing membrane        | No visible color deviation on the roof surface                 |
| Anchor has M12 internal thread for easy transition | Ease of application of further build-up            | A broad range of further build-up systems possible             |
| All metal parts are made of stainless steel        | No corrosion expected                              | Long lifespan                                                  |
| Octagon washer with Ø 140 mm                       | Sufficient load distribution                       | Removes the windload off the membrane onto the structural deck |
| Washer with fastener holes 7.20 and 15.35 mm       | Also suitable for Sarnabar® Tube fastening system  | Wider range of thermal insulation can be used                  |
| Anchors arranged as point fastening                | Free waterflow to the rainwater outlets is ensured | No additional weight on the roof due to ponding water          |