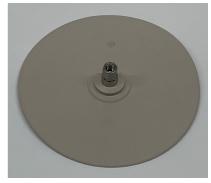

#### SikaRoof® Anchor 250 mm CR

#### DESCRIPTION

The SikaRoof<sup>®</sup> Anchor consists of the 2 components:

**1.** SikaRoof Anchor 250 mm CR PVC or FPO preformed connection point with M12 connector.

**2.** SikaRoof Anchor Washer 140mm stainless steel mounting with integrated M12 bolt.

SikaRoof $^{\circ}$  Anchor 250 mm CR screwed onto the SikaRoof $^{\circ}$  Anchor Washer 140 mm and tightened to a torque setting of 25/Nm and hot air welded to the roof waterproofing membrane.