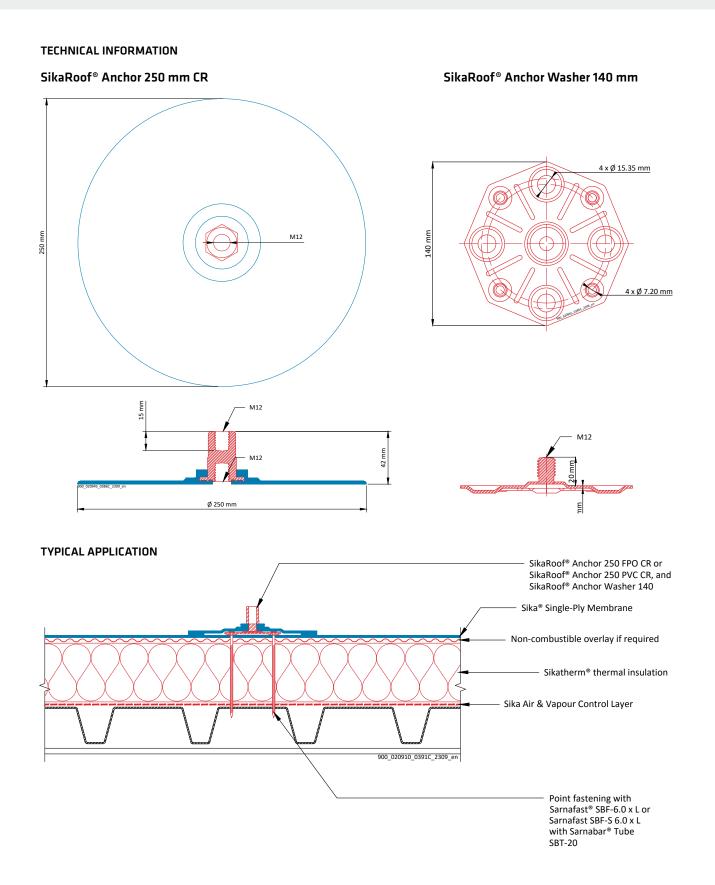

#### SikaRoof® Anchor 250 mm CR

#### SikaRoof<sup>®</sup> Anchor Washer 140 mm

#### DESCRIPTION

The SikaRoof<sup>®</sup> Anchor consists of the 2 components:

**1.** SikaRoof Anchor 250 mm CR PVC or FPO preformed connection point with M12 connector.

**2.** SikaRoof Anchor Washer 140mm stainless steel mounting with integrated M12 bolt.

SikaRoof $^{\circ}$  Anchor 250 mm CR screwed onto the SikaRoof $^{\circ}$  Anchor Washer 140 mm and tightened to a torque setting of 25/Nm and hot air welded to the roof waterproofing membrane.

Where 2 fasteners are used to secure the SikaRoof Anchor to a profiled steel deck the fasteners must be installed in the direction of the deck.

| Features                                           | Advantages                                         | Benefits                                                       |
|----------------------------------------------------|----------------------------------------------------|----------------------------------------------------------------|
| Anchor welding flange Ø 250 mm                     | Easy to hot air weld                               | Secure watertight connection to the roofing membrane           |
| Anchor welding flange made of Sika compound        | Compatible with Sika® single-ply membranes         | Resistant to weathering and UV exposure                        |
| Various colors of anchor welding flange available  | Fits with the color of the roofing membrane        | No visible color deviation on the roof surface                 |
| Anchor has M12 internal thread for easy transition | Ease of application of further build-up            | A broad range of further build-up systems possible             |
| All metal parts are made of stainless steel        | No corrosion expected                              | Long lifespan                                                  |
| Octagon washer with Ø 140 mm                       | Sufficient load distribution                       | Removes the windload off the membrane onto the structural deck |
| Washer with fastener holes 7.20 and 15.35 mm       | Also suitable for Sarnabar® Tube fastening system  | Wider range of thermal insulation can be used                  |
| Anchors arranged as point fastening                | Free waterflow to the rainwater outlets is ensured | No additional weight on the roof due to ponding water          |