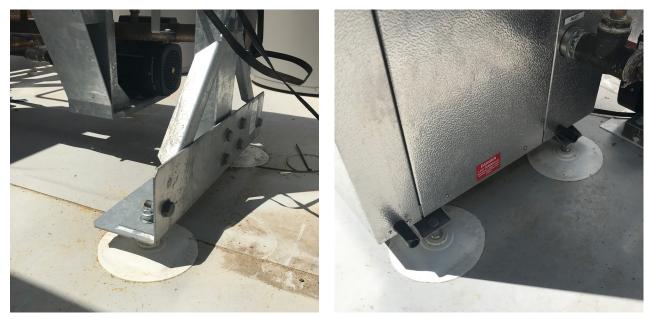

### POSSIBLE INSTALLATION OF SOLAR PANELS AND OTHER APPLIANCES

Integrated M12 thread facilitates simple assembly onto the roof. Example shows application of the Sika<sup>®</sup> SolarRoof PV mounting system

Versatile installation of various appliances / equipment onto the SikaRoof® Anchor System.