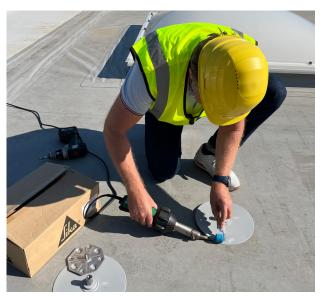

#### APPLICATION

SikaRoof® Anchor can only be installed by Sika® trained installers Universal connection point for fixing roof mounted products to exposed Sarnafil® / Sikaplan® FPO or PVC roof waterproofing membranes.

### INSTALLATION AND FASTENING SELECTION

Easy, safe and reliable installation, all done by the trained Roofing contractor.

Sarnafast<sup>®</sup> Fastener SBF-6.0 or alternatively Sarnafast<sup>®</sup> Fastener SBF-5 6.0 with Sarnabar<sup>®</sup> Tube SBT-20. Stainless steel fasteners may be required subject to guarantee.

SikaRoof $^{\circ}$  Anchor 250 mm CR screwed onto the SikaRoof $^{\circ}$  Anchor Washer 140 mm and tightened to a torque setting of 25/Nm and hot air welded to the roof waterproofing membrane.