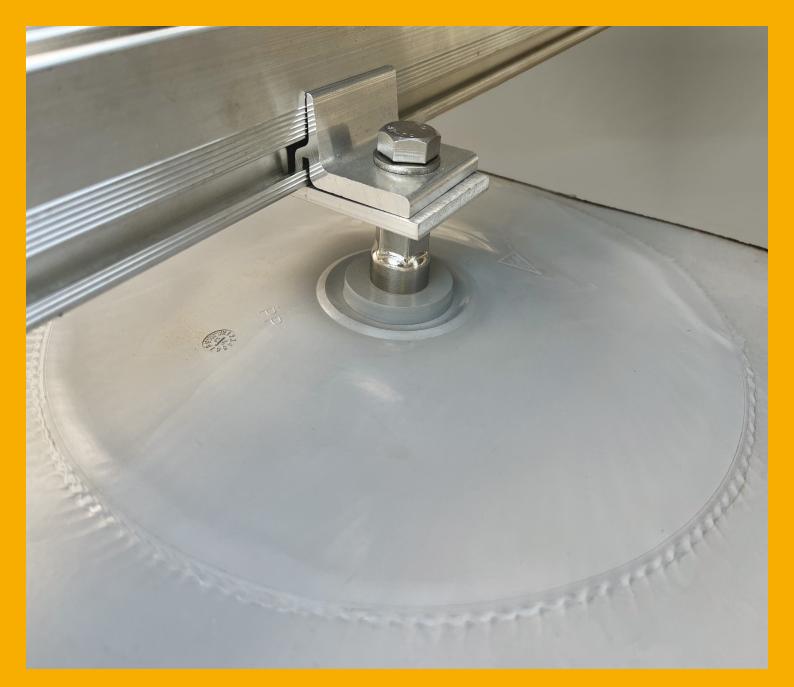

### POSSIBLE INSTALLATION OF SOLAR PANELS AND OTHER APPLIANCES

Integrated M12 thread facilitates simple assembly onto the roof. Example shows application of the Sika<sup>®</sup> SolarRoof PV mounting system

Versatile installation of various appliances / equipment onto the SikaRoof® Anchor System.

SikaRoof $^{\circ}$  Anchor 250 mm CR screwed onto the SikaRoof $^{\circ}$  Anchor Washer 140 mm and tightened to a torque setting of 25/Nm and hot air welded to the roof waterproofing membrane.