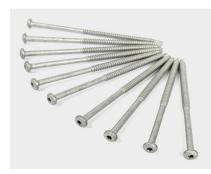

### Sarnafast® Fastener SBF-6.0/SBF-S 6.0

### DESCRIPTION

Hardened carbon steel fastener.

#### **CHARACTERISTICS / ADVANTAGES**

- Resistance against common environmental influences
- Easy application in use qith recommended setting tools

TECHNICAL INFORMATIONDiameter:6.00 mmHead diameter:9.80 mmAvailable lengths:35 - 300 mmTorx T25Corrosion resistance:15 cycles according to Kesternich

- Easy application in use with recommended setting tools
- Recycable