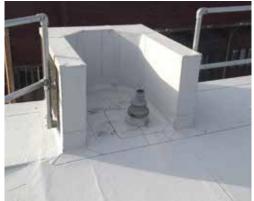

A number of challenges arose during installation, including the dismantling of the cleaning cradle system and tight restricted access and limited working heights under and around plant detailing. Working under Sarnafil consultation, the latter problem was resolved by prefabricating blankets on site to pull under the plant, making areas more accessible to affect the final weld.

The project was successfully completed to the client's satisfaction, on time and budget.

What was once a messy area has been turned into a properly water tight, detailed and sound structured roof. And the successful project has led to a further five phases of work for the contractor with UCL.