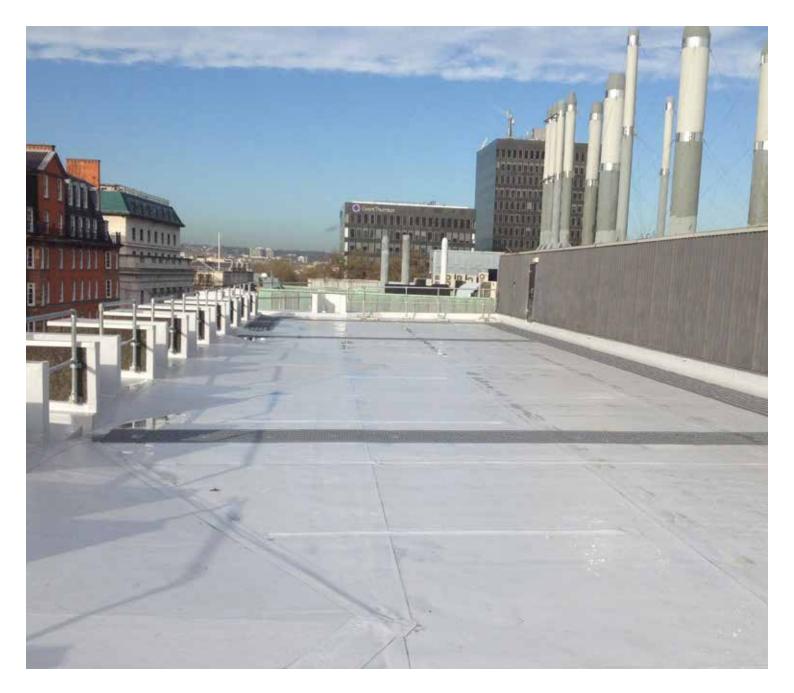

# SIKA SARNAFIL SOLUTION

2,000sq m of Sika Sarnafil single ply roofing system was the best solution and was installed by Bedford-based contractor Delomac.

To ensure that disruption to staff, students and members of the public was kept to a minimum, Delomac worked closely with main contractor Russell Cawberry and the UCL Estates Department to manage the project appropriately.

At the client's request, Delcomac installed a Sika Sarnafil S327-15EL membrane in Light Grey, favoured for its long life span, environmental credentials, lack of hot works and its adaptability to being able to be fit on an existing overlay, meaning the existing roof didn't have to be stripped beforehand.

The project was successfully completed to the client's satisfaction, on time and budget.

What was once a messy area has been turned into a properly water tight, detailed and sound structured roof. And the successful project has led to a further five phases of work for the contractor with UCL.