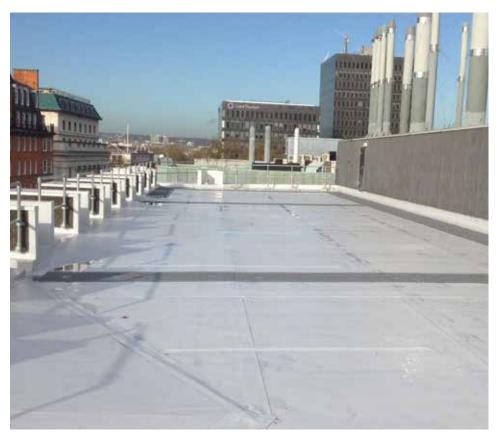

# SIKA SARNAFIL SOLUTION

2,000sq m of Sika Sarnafil single ply roofing system was the best solution and was installed by Bedford-based contractor Delomac.

To ensure that disruption to staff, students and members of the public was kept to a minimum, Delomac worked closely with main contractor Russell Cawberry and the UCL Estates Department to manage the project appropriately.

At the client's request, Delcomac installed a Sika Sarnafil S327-15EL membrane in Light Grey, favoured for its long life span, environmental credentials, lack of hot works and its adaptability to being able to be fit on an existing overlay, meaning the existing roof didn't have to be stripped beforehand.

The project was successfully completed to the client's satisfaction, on time and budget.

What was once a messy area has been turned into a properly water tight, detailed and sound structured roof. And the successful project has led to a further five phases of work for the contractor with UCL.