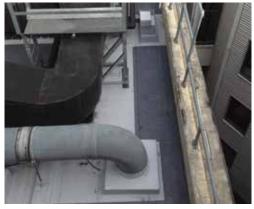

A number of challenges arose during installation, including the dismantling of the cleaning cradle system and tight restricted access and limited working heights under and around plant detailing. Working under Sarnafil consultation, the latter problem was resolved by prefabricating blankets on site to pull under the plant, making areas more accessible to affect the final weld.